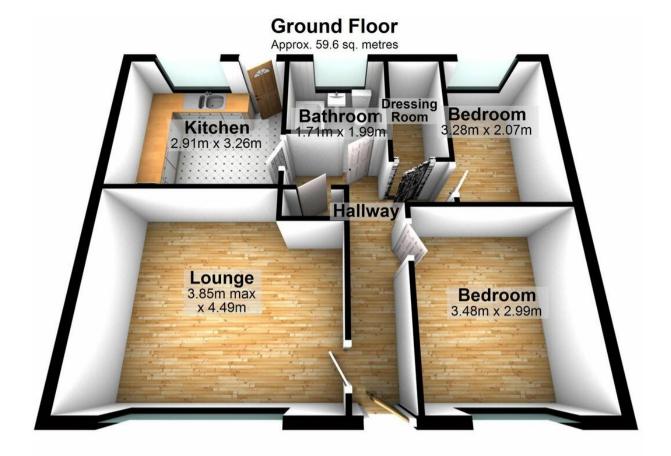

## Total area: approx. 59.6 sq. metres

This plan is for illustrative purposes only. Sizes and dimensions are approximate, actual may vary. Plan produced using PlanUp.

20-22 Bridge End, Leeds, LS1 4DJ t: 0330 004 0050 e: hello@bettermove.co.uk www.bettermove.co.uk