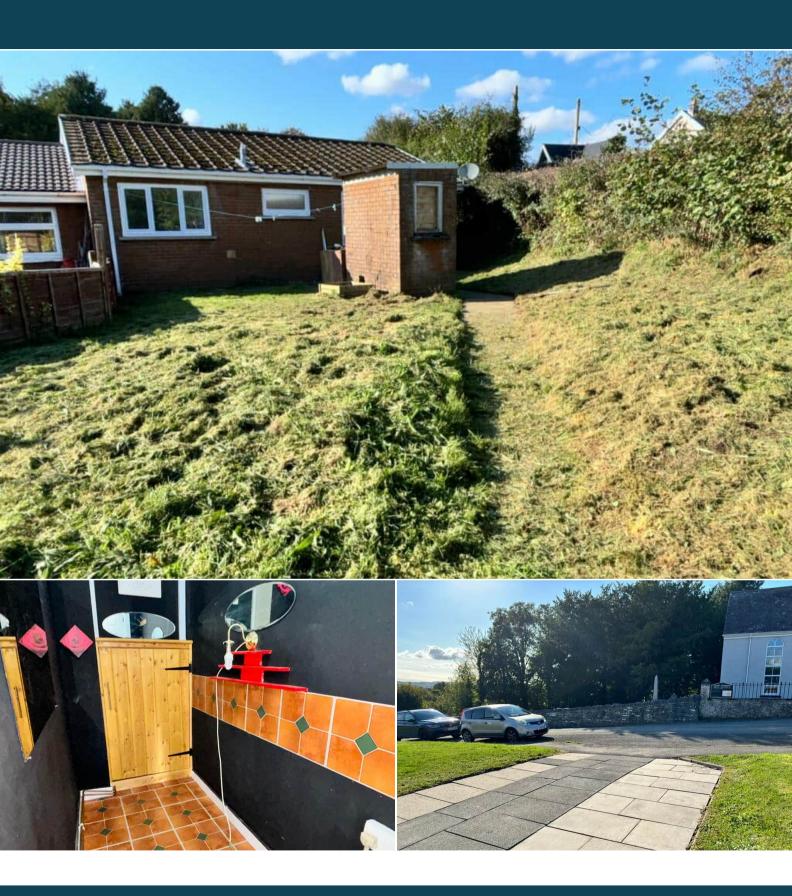

The council tax band is B.

The interior of this beautifully presented property comprises a spacious living room, fitted kitchen, 2 bedrooms, dressing room and the bathroom. The exterior boasts a private rear garden, perfect for enjoying the summer months.