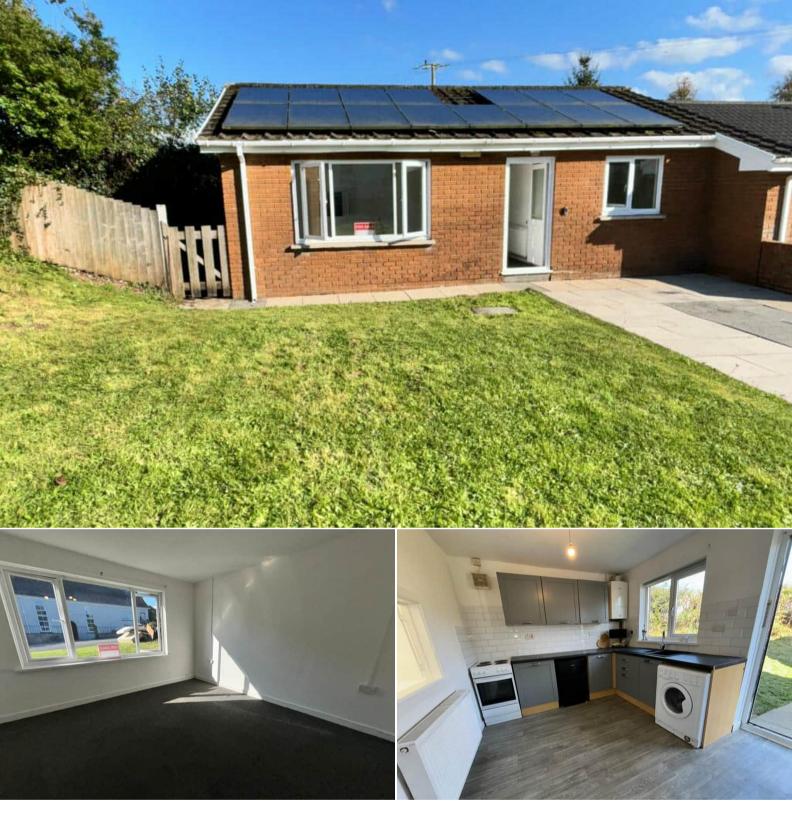

## Caledfwlch Llandeilo

Bettermove are proud to present this 2 bedroom terraced bungalow in Cwmifor available with no forward chain.

The property benefits from double glazing, LPG central heating throughout and has off street parking available.

The council tax band is B.

The interior of this beautifully presented property comprises a spacious living room, fitted kitchen, 2 bedrooms, dressing room and the bathroom. The exterior boasts a private rear garden, perfect for enjoying the summer months.

Located in the popular village of Cwmifor, the property is close to a range of amenities, including shops, supermarkets, restaurants and pubs. Excellent transport connections can be found from the A40.