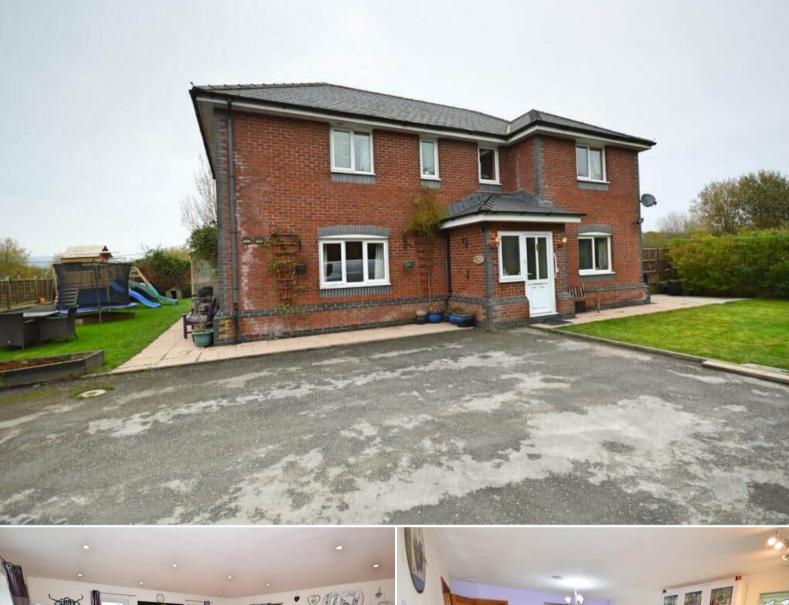

Garth Maldwyn Caersws Powys SY17 5AJ Offers in Excess of £412,000

bettermeve

## Garth Maldwyn Caersws

Bettermove are proud to present this 5 bedroom detached house in the sought after area of Caersws.

The property benefits from double glazing, Ground Source Heat Pump with underfloor heating and has off street parking available. The council tax band is F.

The interior of this beautifully presented property comprises a spacious living room, sun room, bedroom with en-suite, w/c, utility room and fitted kitchen on the ground floor. The first floor consists of 4 bedrooms, 2 ensuites and the family bathroom. The exterior boasts a private rear garden, perfect for enjoying the summer months.