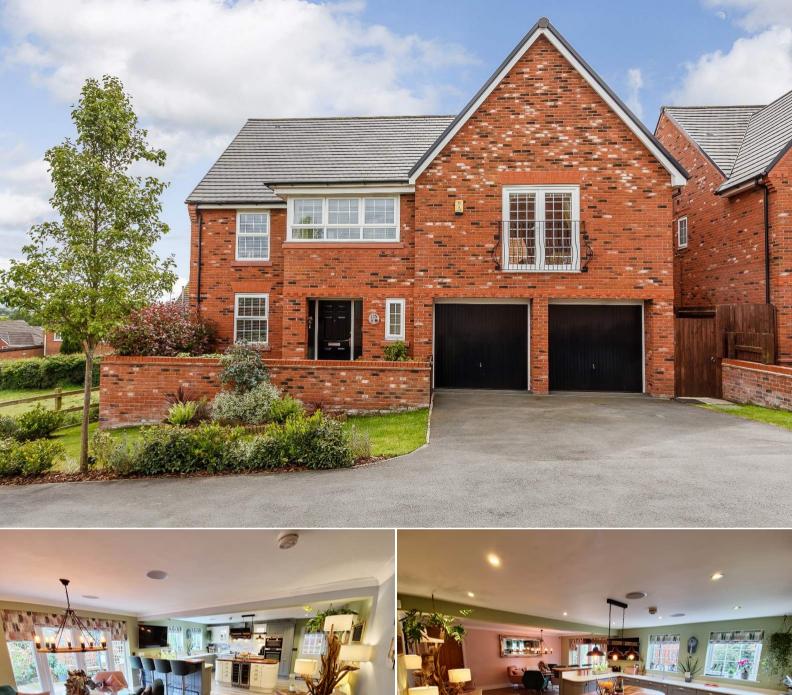

## Greenfields Lane Malpas

Bettermove are proud to present this impressive 5 bedroom detached family home in the sought after area of Malpas.

The property benefits from double glazing, gas central heating throughout and has ample off street parking available via the driveway and double garage. The council tax band is G.

The interior of this beautifully presented property comprises a spacious and open plan dining and kitchen rom, spacious living room, study, utility room and convenient WC on the ground floor. The first floor consists of five bedrooms, two ensuite bathrooms and the family bathroom. The exterior boasts a private rear garden, perfect for enjoying the summer months.

Located in the popular market town of Malpas, the property is close to a range of amenities, including shops, supermarkets, restaurants and pubs. Excellent transport connections can be found from the A41 and many local bus routes.