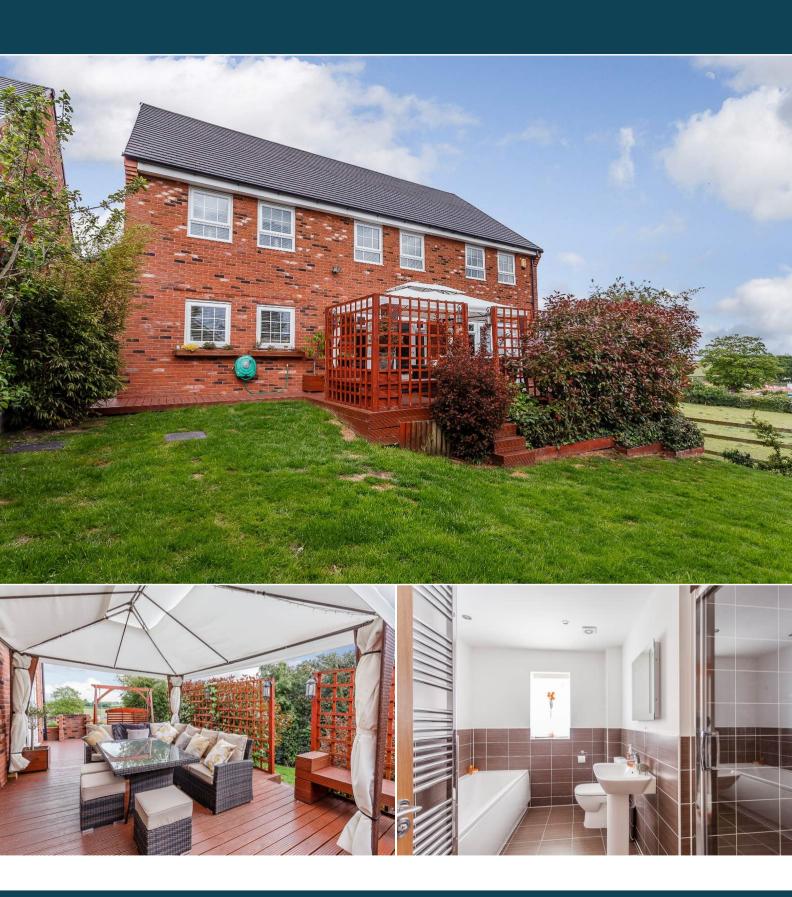

## Greenfields Lane Malpas

Bettermove are proud to present this impressive 5 bedroom detached family home in the sought after area of Malpas.

The property benefits from double glazing, gas central heating throughout and has ample off street parking available via the driveway and double garage. The council tax band is G.

The interior of this beautifully presented property comprises a spacious and open plan dining and kitchen rom, spacious living room, study, utility room and convenient WC on the ground floor. The first floor consists of five bedrooms, two ensuite bathrooms and the family bathroom. The exterior boasts a private rear garden, perfect for enjoying the summer months.