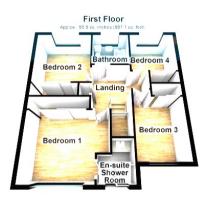

The council tax band is D.

The interior of this beautifully presented property comprises a spacious living room, dining room, w/c utility room and fitted kitchen on the ground floor. The first floor consists of 4 bedrooms, an en-suite and the family bathroom. The exterior boasts a private rear garden, perfect for enjoying the summer months.

This exciting opportunity should not be missed! All enquiries can be made through Bettermove on 0330 004 0050.

Total area: approx. 114.2 sq. metres (1228.8 sq. feet)

20-22 Bridge End, Leeds, LS1 4DJ t: 0330 004 0050 e: hello@bettermove.co.uk www.bettermove.co.uk