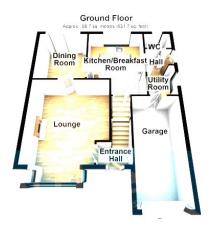

The council tax band is D.

The interior of this beautifully presented property comprises a spacious living room, dining room, w/c utility room and fitted kitchen on the ground floor. The first floor consists of 4 bedrooms, an en-suite and the family bathroom. The exterior boasts a private rear garden, perfect for enjoying the summer months.

This exciting opportunity should not be missed! All enquiries can be made through Bettermove on 0330 004 0050.

Total area: approx. 114.2 sq. metres (1228.8 sq. feet)

20-22 Bridge End, Leeds, LS1 4DJ t: 0330 004 0050 e: hello@bettermove.co.uk www.bettermove.co.uk