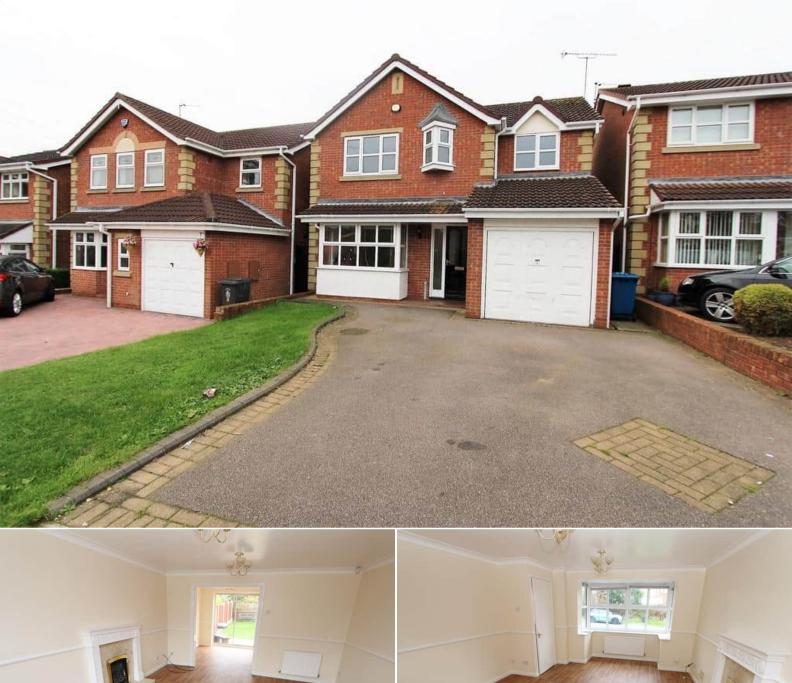

## Rydal Tamworth

Bettermove are proud to present this 4 bedroom detached house in Wilnecote available with no forward chain.

The property benefits from double glazing, gas central heating throughout and has off street parking available.

The council tax band is D.

The interior of this beautifully presented property comprises a spacious living room, dining room, w/c utility room and fitted kitchen on the ground floor. The first floor consists of 4 bedrooms, an en-suite and the family bathroom. The exterior boasts a private rear garden, perfect for enjoying the summer months.