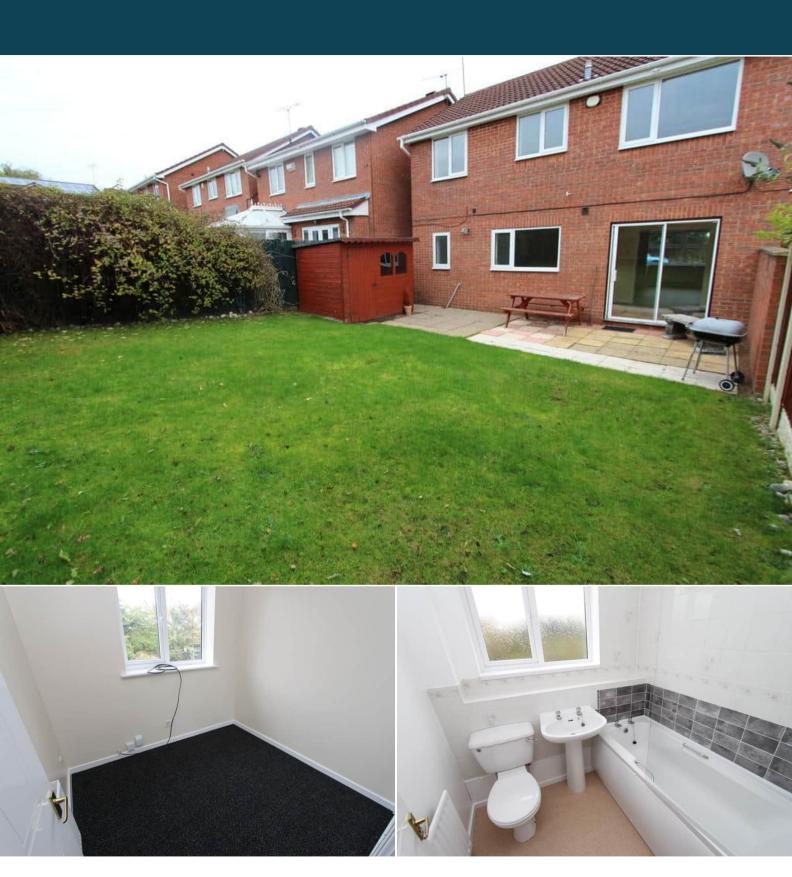

The council tax band is D.

The interior of this beautifully presented property comprises a spacious living room, dining room, w/c utility room and fitted kitchen on the ground floor. The first floor consists of 4 bedrooms, an en-suite and the family bathroom. The exterior boasts a private rear garden, perfect for enjoying the summer months.