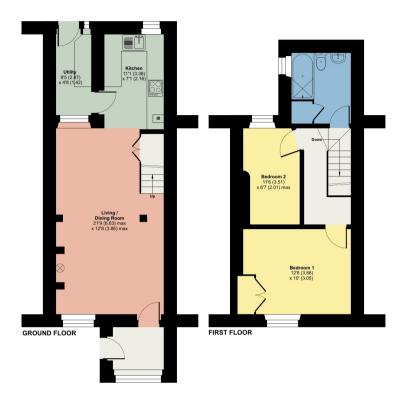

## Jackson Terrace, Carnforth, LA5

Approximate Area = 796 sq ft / 73.9 sq m
For identification only - Not to scale

Certified Property Measurement Standards (PMS2 Residential). © n/checom 2024. Produced for Hackney & Leigh. REF: 1191590