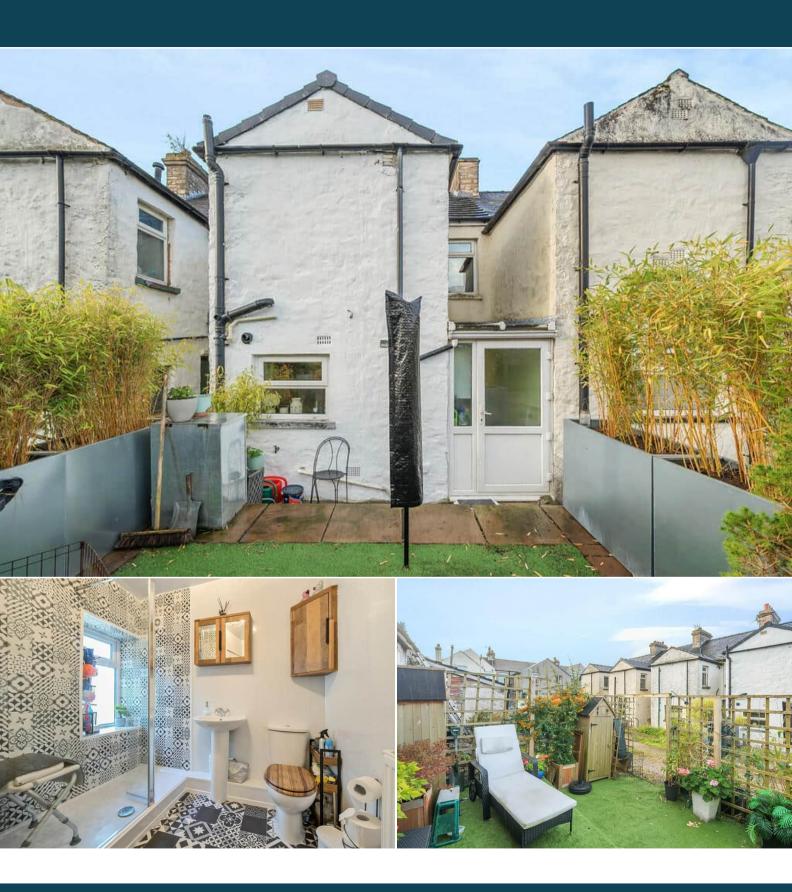

## Jackson Terrace Carnforth

Bettermove are proud to present this 2 bedroom terraced house in Carnforth.

The property benefits from double glazing, gas central heating throughout and has off street parking available.

The council tax band is A.

The interior of this property comprises a spacious living room, utility room and fitted kitchen on the ground floor. The first floor consists of 2 bedrooms and the family bathroom. The exterior boasts a private rear garden, perfect for enjoying the summer months.

Located in the popular town of Carnforth, the property is close to a range of amenities, including shops, supermarkets, restaurants and pubs. Excellent transport connections can be found from the A6, M6 and local bus routes.