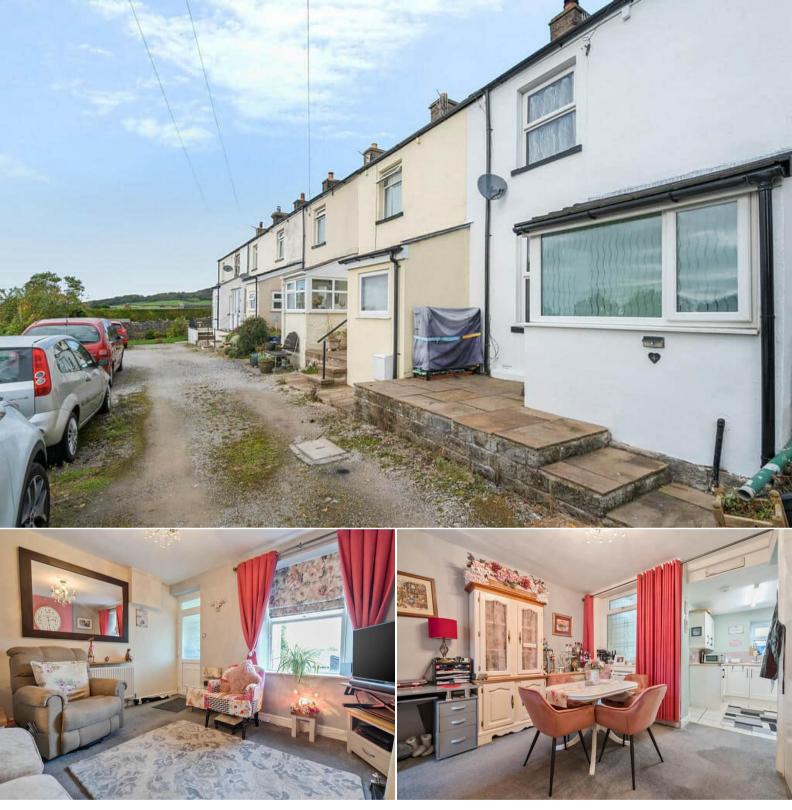

## Jackson Terrace Carnforth

Bettermove are proud to present this 2 bedroom terraced house in Carnforth.

The property benefits from double glazing, gas central heating throughout and has off street parking available.

The council tax band is A.

The interior of this property comprises a spacious living room, utility room and fitted kitchen on the ground floor. The first floor consists of 2 bedrooms and the family bathroom. The exterior boasts a private rear garden, perfect for enjoying the summer months.

Located in the popular town of Carnforth, the property is close to a range of amenities, including shops, supermarkets, restaurants and pubs. Excellent transport connections can be found from the A6, M6 and local bus routes.