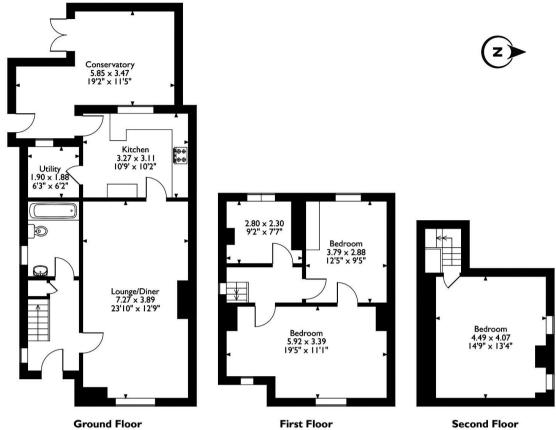

## Leonards Place, Malinslee, Telford, Shropshire Approximate Gross Internal Area 142 Sq M/1529 Sq Ft

Please note that the location of doors, windows and other items are approximate and this floorplan is to be used for illustrative purposes only. Unauthorized reproduction is prohibited.