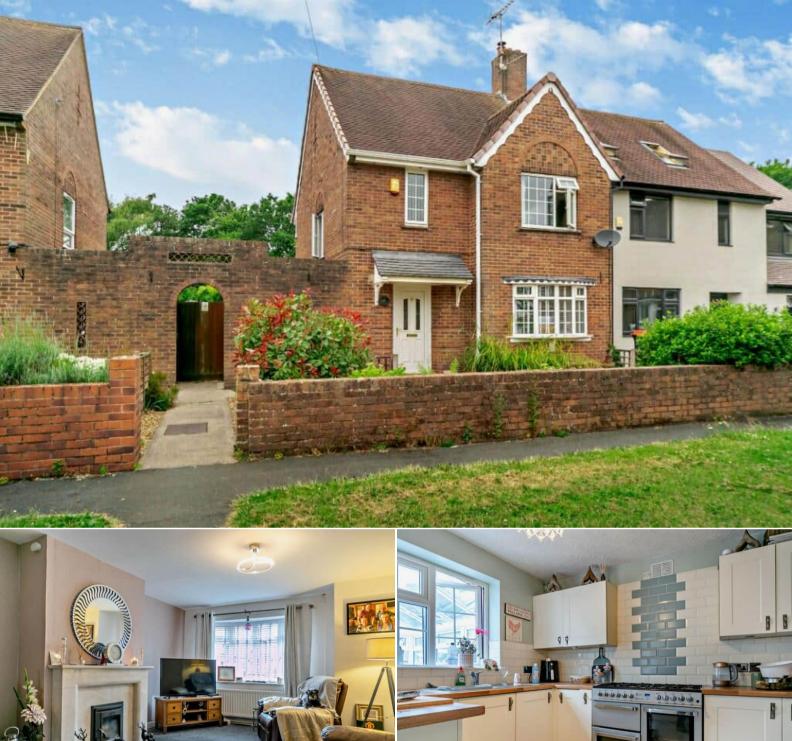

## St Leonards Place Telford

Bettermove are proud to present this 3 bedroom semi-detached house in Malinslee available with no forward chain.

The property is currently tenanted and it will be sold with tenants in situ for immediate investment. Rental yields can be obtained through Bettermove.

The property benefits from double glazing, gas central heating throughout and has off street parking available.

The council tax band is B.

The interior of this beautifully presented property comprises a spacious living room, bathroom, utility room, conservatory and fitted kitchen on the ground floor. The first floor consists of 2 bedrooms and a study, the second floor hosts the 3rd bedroom. The exterior boasts a private rear garden, perfect for enjoying the summer months.

Located in the popular residential area of Malinslee, the property is close to a range of amenities, including shops, supermarkets, restaurants and pubs. Excellent transport connections can be found from the A442, Telford central station and M54.