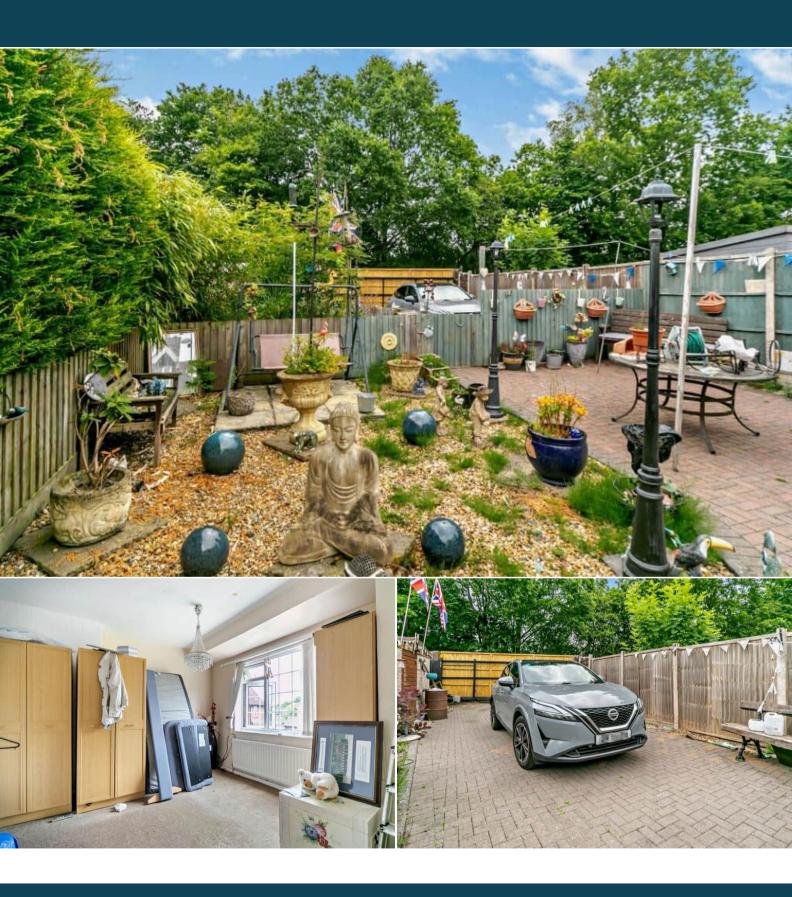

The property benefits from double glazing, gas central heating throughout and has off street parking available.

The council tax band is B.

The interior of this beautifully presented property comprises a spacious living room, bathroom, utility room, conservatory and fitted kitchen on the ground floor. The first floor consists of 2 bedrooms and a study, the second floor hosts the 3rd bedroom. The exterior boasts a private rear garden, perfect for enjoying the summer months.