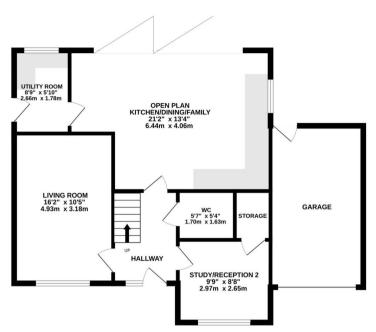

The interior of this beautifully presented property comprises a spacious living room, study, w/c and open plan kitchen diner on the ground floor. The first floor consists of 4 bedrooms, 2 en-suites and the family bathroom. The exterior boasts a private rear garden, perfect for enjoying the summer months.

This exciting opportunity should not be missed! All enquiries can be made through Bettermove on 0330 004 0050.

GROUND FLOOR 1ST FLOOR

Whilst every attempt has been made to ensure the accuracy of the floorplan contained here, measurements of doors, windows, rooms and any other litems are approximate and no responsibility is taken for any error, omission or mis-statement. This plan is for flittestarbe purposes only and should be used as such by any prospective purchaser. The services, systems and appliances shown have not been tested and no guarantee as to their operability or efficiency can be given.