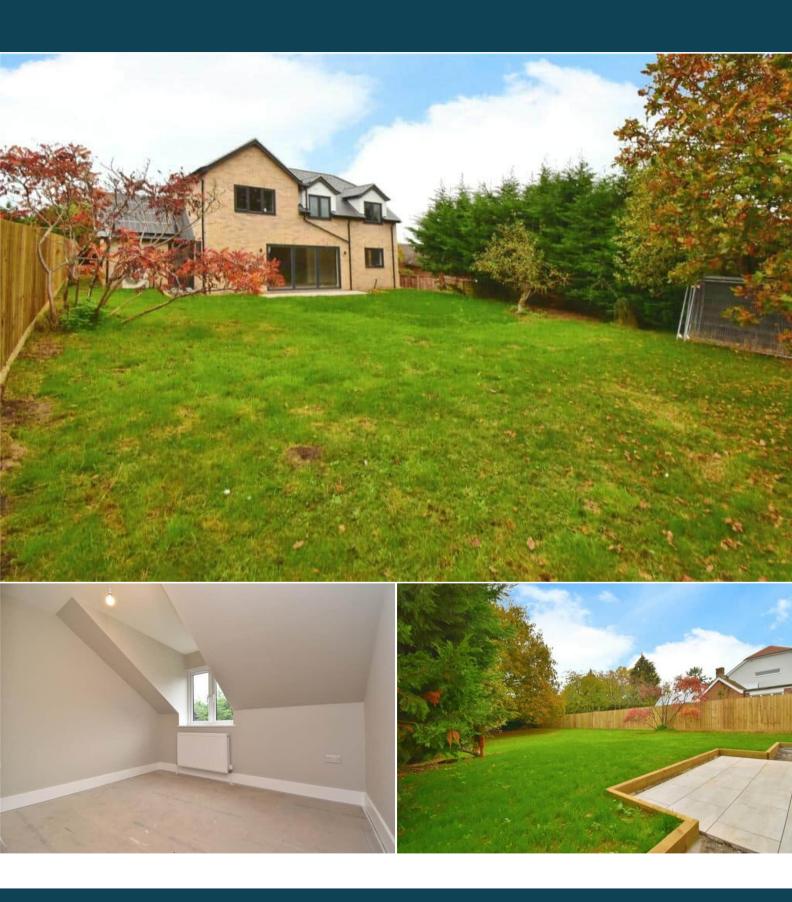

The interior of this beautifully presented property comprises a spacious living room, study, w/c and open plan kitchen diner on the ground floor. The first floor consists of 4 bedrooms, 2 en-suites and the family bathroom. The exterior boasts a private rear garden, perfect for enjoying the summer months.