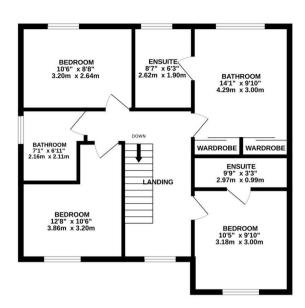

The interior of this beautifully presented property comprises a spacious living room, study, w/c and open plan kitchen diner on the ground floor. The first floor consists of 4 bedrooms, 2 en-suites and the family bathroom. The exterior boasts a private rear garden, perfect for enjoying the summer months.