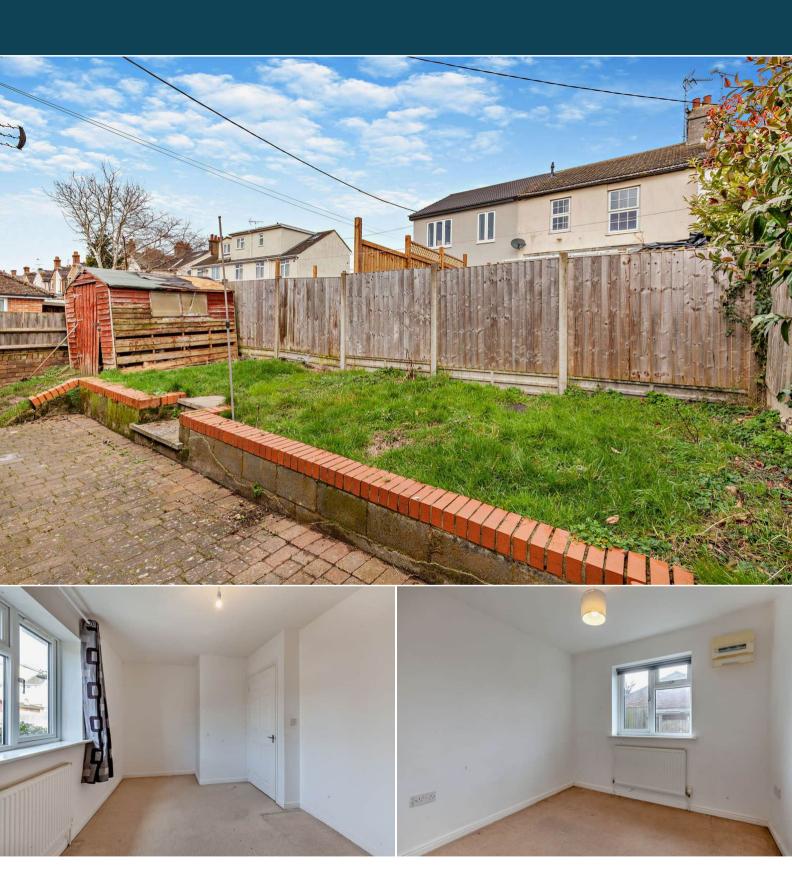

The interior of this property comprises a spacious living room, kitchen dining room, 2 bedrooms and the family bathroom. The exterior boasts a private rear garden, perfect for enjoying the summer months.