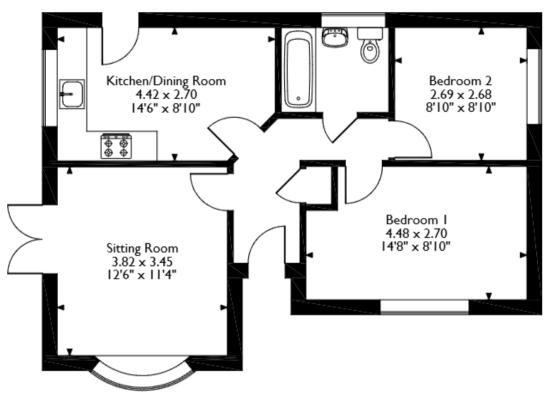

## 26, Brandon Road, Braintree, Essex Approximate Gross Internal Area 55 Sq M/592 Sq Ft

Please note that the location of doors, windows and other items are approximate and this floorplan is to be used for illustrative purposes only. Unauthorized reproduction is prohibited.