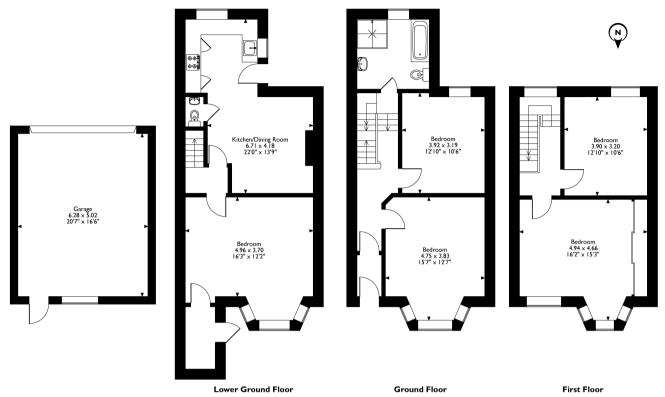

## Ashford Road, Plymouth Approximate Gross Internal Area Main House = 138 Sq M/1486 Sq Ft Garage = 32 Sq M/344 Sq Ft Total = 170 Sq M/1830 Sq Ft

Please note that the location of doors, windows and other items are approximate and this floorplan is to be used for illustrative purposes only. Unauthorized reproduction is prohibited.