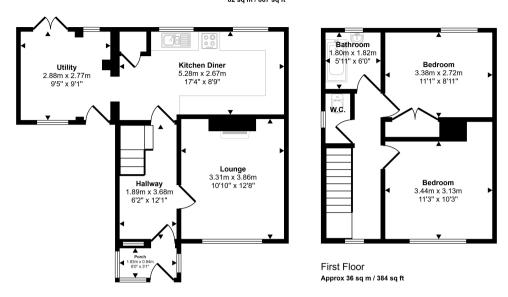

## Approx Gross Internal Area 82 sq m / 887 sq ft

## Ground Floor

Approx 47 sq m / 503 sq ft

Whilst every attempt has been made to ensure the accuracy of the floor plan contained here, measurements of doors, windows, rooms and any other items are approximate and no responsibility is taken for any error, omission, or mis-statement. The measurements should not be reflied upon for valuation, transaction and/or funding purposes. This plan is for illustrative purposes only and should be used as such by any prospective purchaser or tenant.