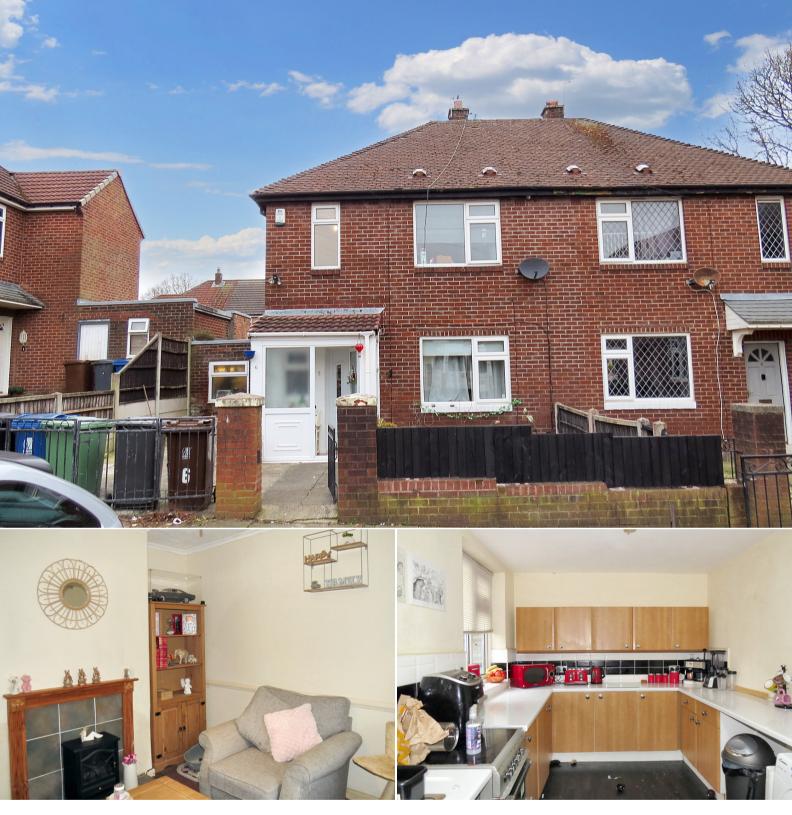

## Devon Close Wigan

Bettermove are proud to present this 2 bedroom semi-detached house in Wigan available for IMMEDIATE INVESTMENT with no forward chain.

The property is currently tenanted and it will be sold with tenants in situ for immediate investment. Rental yields can be obtained through Bettermove.

The property benefits from double glazing, gas central heating throughout and has on street parking available. The council tax band is A.

The interior of this beautifully presented property comprises a spacious living room and kitchen diner on the ground floor. The first floor consists of 2 bedrooms and the family bathroom. The exterior boasts a private rear garden, perfect for enjoying the summer months.

Located in the popular town of Wigan, the property is close to a range of amenities, including shops, supermarkets, restaurants and pubs. Excellent transport connections can be found from M6, Pemberton Rail Station and Local Bus Routes.