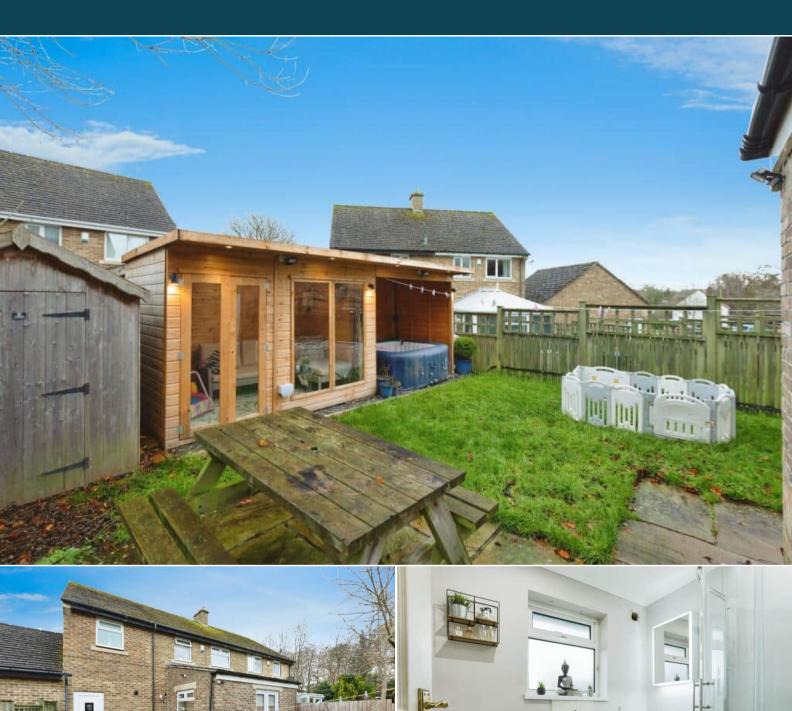

The interior of this well presented property comprises a spacious living room, the fitted kitchen, conservatory, utility room and access into the garage on the ground floor. The first floor consists of four bedrooms, including the master bedroom with an ensuite bathroom and the family bathroom. The exterior boasts a private rear garden with a summerhouse, perfect for enjoying the summer months.