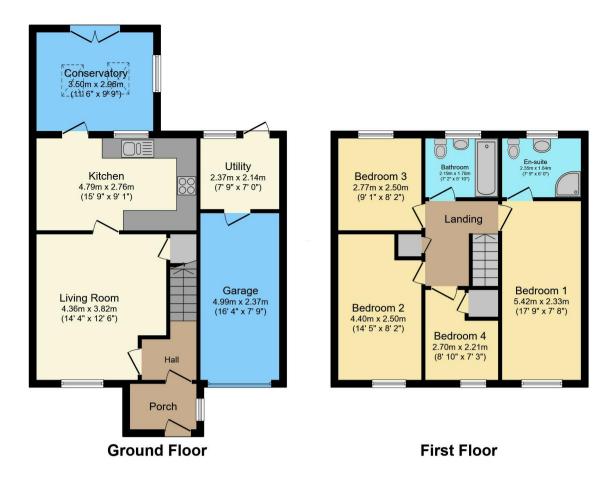

The interior of this well presented property comprises a spacious living room, the fitted kitchen, conservatory, utility room and access into the garage on the ground floor. The first floor consists of four bedrooms, including the master bedroom with an ensuite bathroom and the family bathroom. The exterior boasts a private rear garden with a summerhouse, perfect for enjoying the summer months.

This allows you rights to purchase within a given timeframe (typically 8-12 weeks) which gives you time to prepare funding, surveys, and searches.

Total floor area 118.8 m<sup>2</sup> (1,279 sq.ft.) approx

This floor plan is for illustrative purposes only. It is not drawn to scale. Any measurements, floor areas (including any total floor area), openings and orientation are approximate. No details are guaranteed, they cannot be relied upon for any purpose and they do not form part of any agreement. No liability is taken for any error, omission or misstatement. A party must rely upon its own inspection(s). Plan produced for Purplebricks. Powered by www.focalagent.com