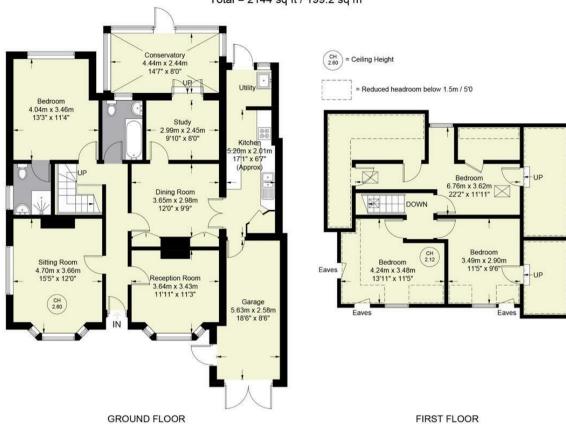

The interior of this beautifully presented property brefiely comprises of four reception rooms including dining, living and study rooms, the conservatory providing access into the garden, the fitted kitchen with access to the utility room, one double bedroom with an ensuite bathroom and the family bathroom on the ground floor. The first floor consists of three bedrooms. The exterior of the property boasts a large private rear garden, perfect for enjoying the summer months.

This exciting opportunity should not be missed! All enquiries can be made through Bettermove on 0330 004 0050.

Brindle Lodge Approximate Gross Internal Area Ground Floor = 1362 sq ft / 126.5 sq m (Including Garage) First Floor = 782 sq ft / 72.7 sq m Total = 2144 sq ft / 199.2 sq m