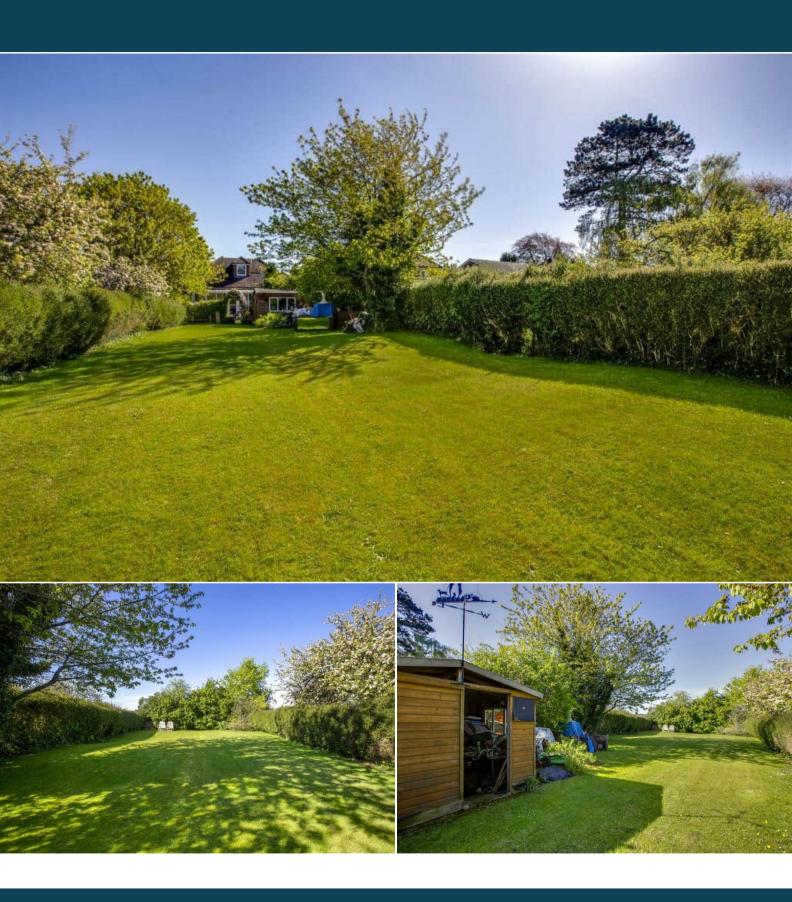

The interior of this beautifully presented property brefiely comprises of four reception rooms including dining, living and study rooms, the conservatory providing access into the garden, the fitted kitchen with access to the utility room, one double bedroom with an ensuite bathroom and the family bathroom on the ground floor. The first floor consists of three bedrooms. The exterior of the property boasts a large private rear garden, perfect for enjoying the summer months.