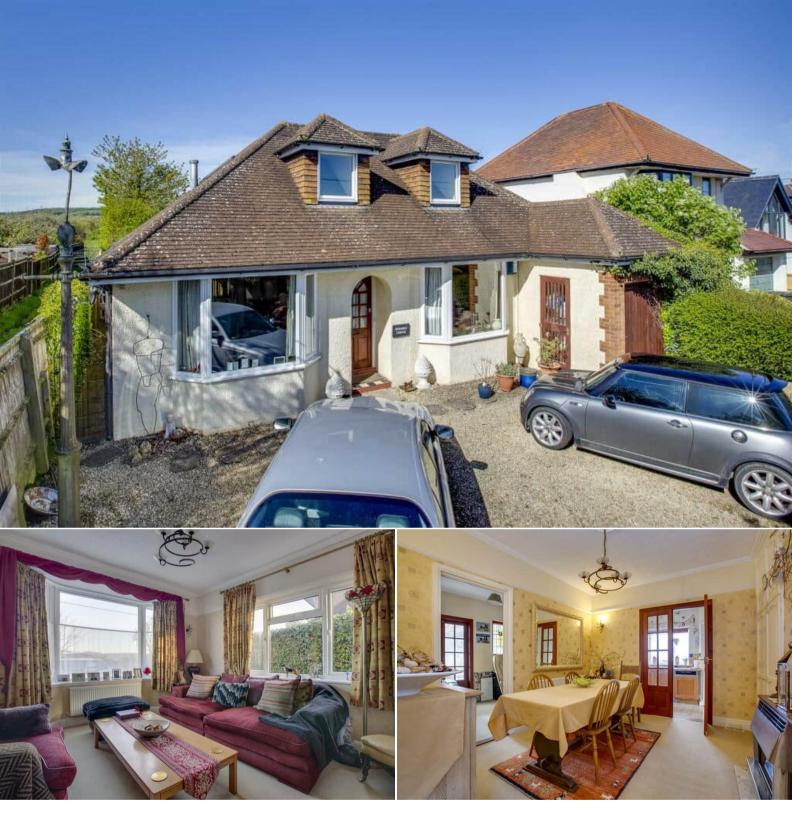

## Shootacre Lane Princes Risborough

Bettermove are proud to present this impressive 4 bedroom Detached Chalet Bungalow in Princes Risborough available with no forward chain.

The property benefits from double glazing, gas central heating throughout and has off street parking available via the private driveway. The council tax band is F.

The interior of this beautifully presented property brefiely comprises of four reception rooms including dining, living and study rooms, the conservatory providing access into the garden, the fitted kitchen with access to the utility room, one double bedroom with an ensuite bathroom and the family bathroom on the ground floor. The first floor consists of three bedrooms. The exterior of the property boasts a large private rear garden, perfect for enjoying the summer months.

Located on the outskirts of the popular town of Princes Risborough, the property is close to a range of amenities, including shops, supermarkets, restaurants and pubs. Excellent transport connections can be found from Princes Risborough, the A4010 and many local bus routes.