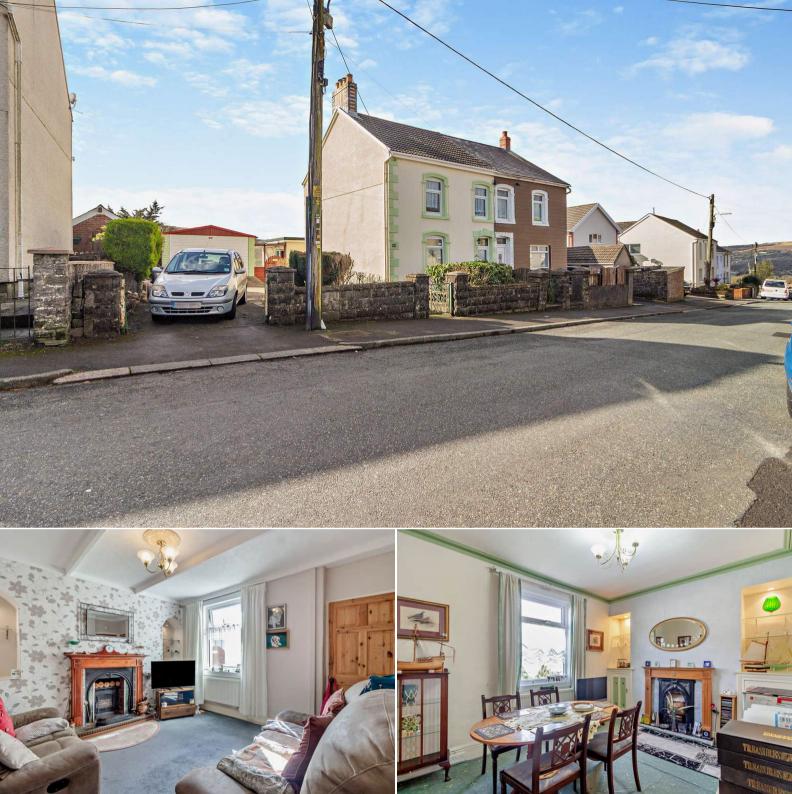

## Neuadd Road Ammanford

Bettermove are proud to present this 3 bedroom Semi-Detached House in Gwaun Cae Gurwen, available with no forward chain.

The property benefits from double glazing, gas central heating throughout and has off street parking available via the private driveway. The council tax band is B.

The interior of this well presented property comprises a spacious living room, dining room, the fitted kitchen and the family bathroom on the ground floor. The first floor consists of three bedrooms. The exterior boasts a private rear garden, perfect for enjoying the summer months.

Located in the Popular village of Gwaun Cae Gurwen, the property is close to a range of amenities, including shops, and pubs. The village is approximately 6 miles from Ammanford town centre and further amenities. Transport connections can be found from many local bus routes, Ammanford Rail Station and the A474.