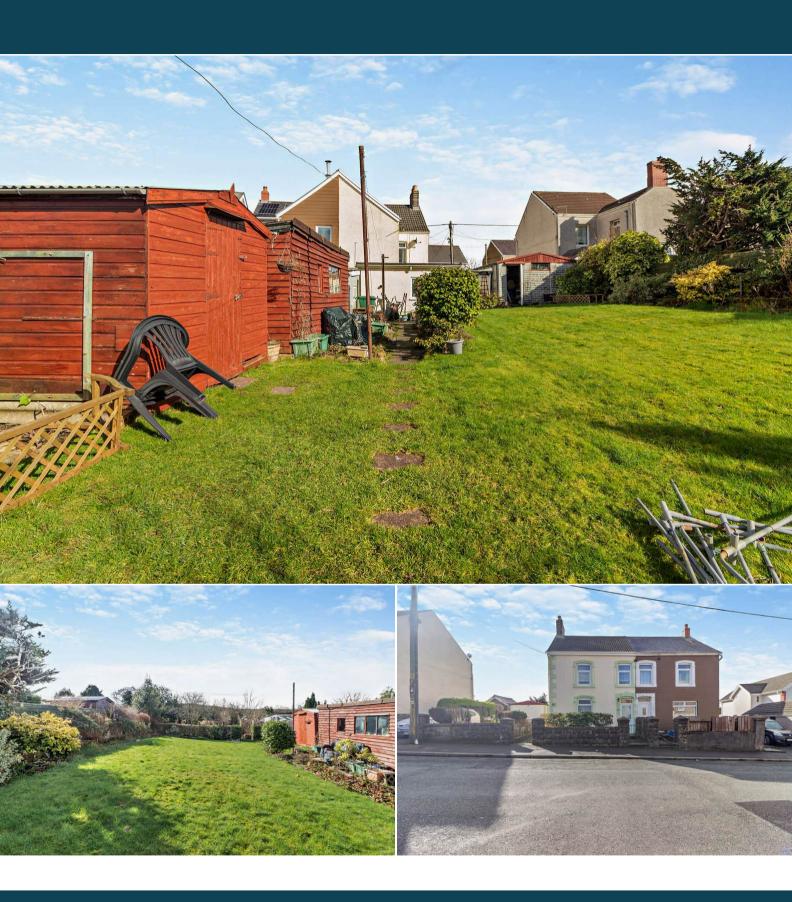

The interior of this well presented property comprises a spacious living room, dining room, the fitted kitchen and the family bathroom on the ground floor. The first floor consists of three bedrooms. The exterior boasts a private rear garden, perfect for enjoying the summer months.

Located in the Popular village of Gwaun Cae Gurwen, the property is close to a range of amenities, including shops, and pubs. The village is approximately 6 miles from Ammanford town centre and further amenities. Transport connections can be found from many local bus routes, Ammanford Rail Station and the A474.