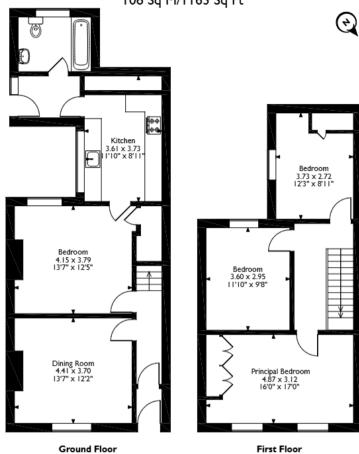

## 36, Neuadd Road, Gwaun Cae Gurwen, Ammanford Approximate Gross Internal Area 108 Sq M/1163 Sq Ft

Please note that the location of doors, windows and other items are approximate and this floorplan is to be used for illustrative