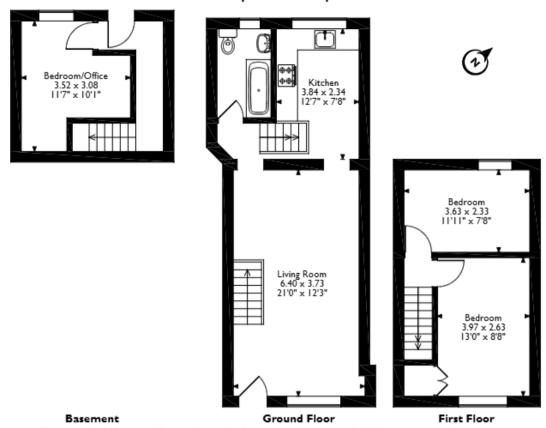

The interior of this beautifully presented property comprises a spacious living room, the fitted kitchen and the family bathroom on the ground floor. The first floor consists of two double bedrooms. The lower ground floor hosts the third single bedroom.

## Tillery Street., Abertillery Approximate Gross Internal Area 77 Sq M/829 Sq Ft

Please note that the location of doors, windows and other items are approximate and this floorplan is to be used for illustrative purposes only. Unauthorized reproduction is prohibited.