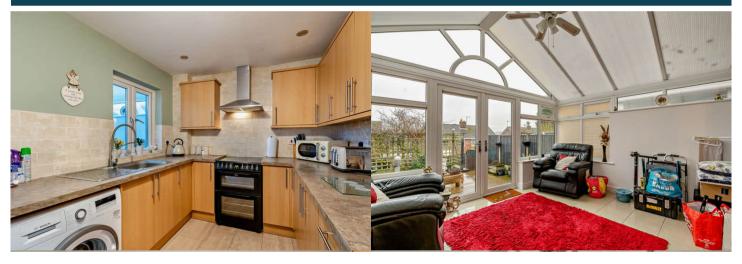

The interior of this well presented property comprises a spacious living room, the fitted kitchen with dining area and the conservatory on the ground floor. The first floor consists of three bedrooms and the family bathroom. The exterior boasts a private rear garden, perfect for enjoying the summer months.