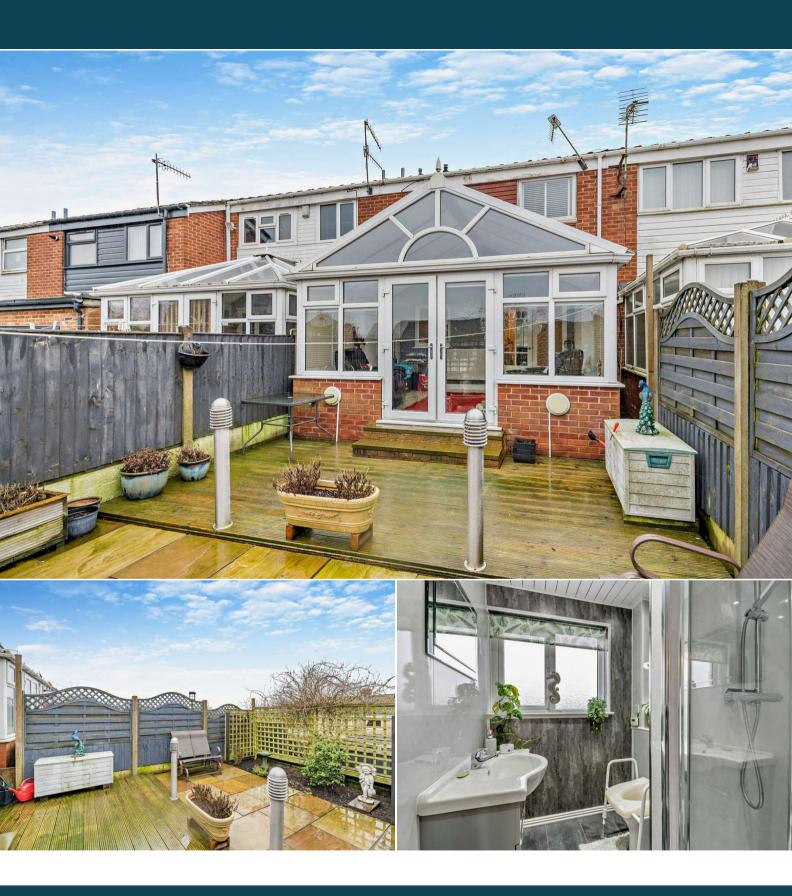

The interior of this well presented property comprises a spacious living room, the fitted kitchen with dining area and the conservatory on the ground floor. The first floor consists of three bedrooms and the family bathroom. The exterior boasts a private rear garden, perfect for enjoying the summer months.