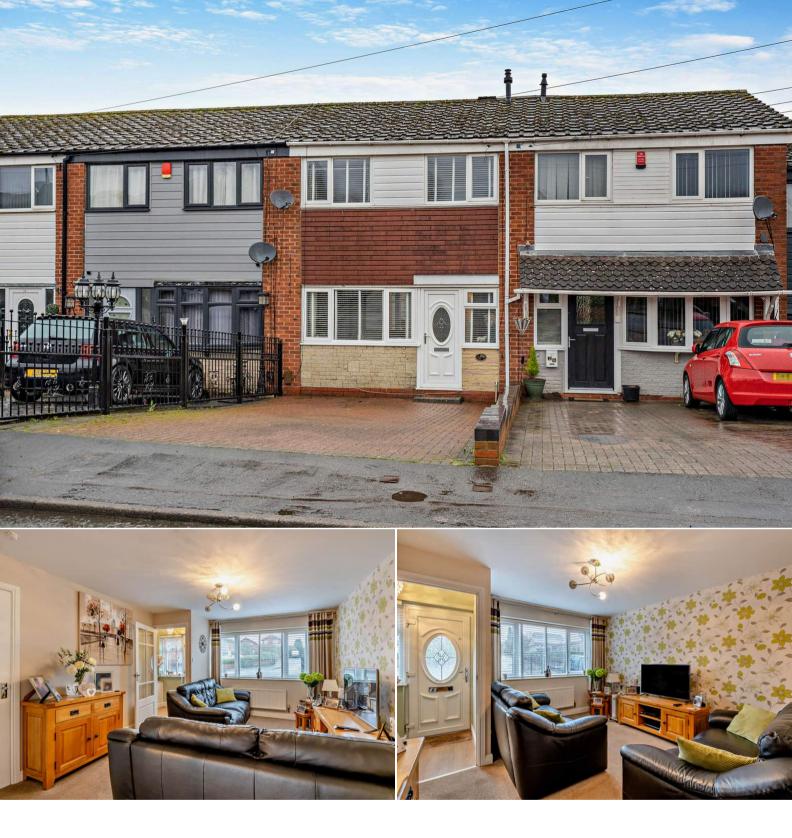

## Kettering Drive Stoke-on-Trent

Bettermove are proud to present this 3 bedroom Terraced House in Stoke-on-Trent available with no forward chain.

The property benefits from double glazing, gas central heating throughout and has off street parking available via the driveway. The council tax band is B.

The interior of this well presented property comprises a spacious living room, the fitted kitchen with dining area and the conservatory on the ground floor. The first floor consists of three bedrooms and the family bathroom. The exterior boasts a private rear garden, perfect for enjoying the summer months.

Located in the popular town of Stoke-on-Trent, the property is close to a range of amenities, including shops, supermarkets, restaurants and pubs. Excellent transport connections can be found from Stoke-on-Trent Train Station, the A52 and many local bus routes.