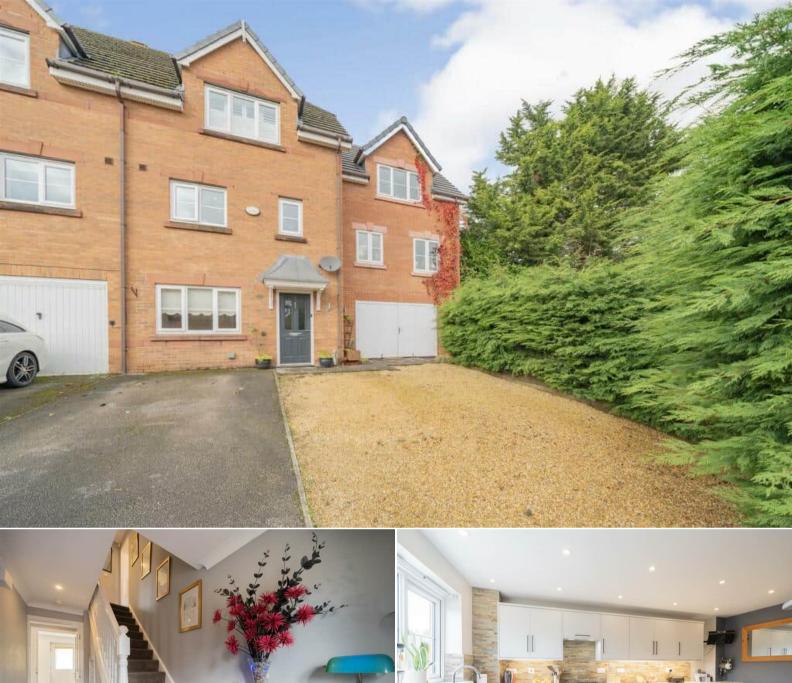

## East O' Hills Close Wirral

Bettermove are proud to present this 5 bedroom terraced house in Heswall.

The property benefits from double glazing, gas central heating throughout and has off street parking available via the driveway.

The council tax band is D.

This is a leasehold property with 999 years on the lease from 2005; the ground rent is £200pa.

The interior of this beautifully presented property comprises two self contained 1 bedroom flats on the ground floor. The first floor holds the main family living room, bedroom / second living room, w/c and fitted kitchen. The second floor consists of 3 bedrooms, a shower room, 2 en-suites plus a dressing room to the master bedroom. The exterior boasts a private rear garden, perfect for enjoying the summer months.