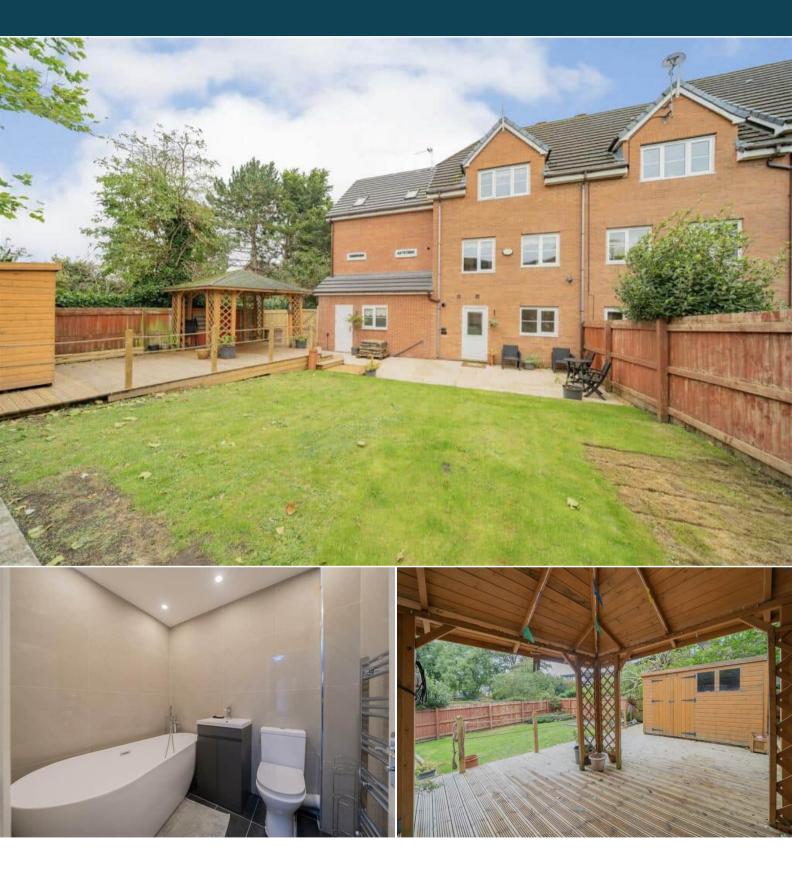

## East O' Hills Close Wirral

Bettermove are proud to present this 5 bedroom terraced house in Heswall.

The property benefits from double glazing, gas central heating throughout and has off street parking available via the driveway.

The council tax band is D.

This is a leasehold property with 999 years on the lease from 2005; the ground rent is £200pa.

The interior of this beautifully presented property comprises two self contained 1 bedroom flats on the ground floor. The first floor holds the main family living room, bedroom / second living room, w/c and fitted kitchen. The second floor consists of 3 bedrooms, a shower room, 2 en-suites plus a dressing room to the master bedroom. The exterior boasts a private rear garden, perfect for enjoying the summer months.

Located in the popular town of Heswall, the property is close to a range of amenities, including shops, supermarkets, restaurants and pubs. Excellent transport connections can be found from the A551, A540 and many local bus routes.