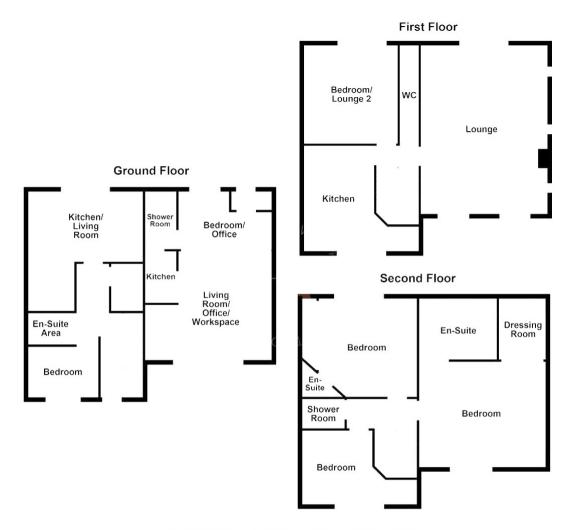

The council tax band is D.

This is a leasehold property with 999 years on the lease from 2005; the ground rent is £200pa.

The interior of this beautifully presented property comprises two self contained 1 bedroom flats on the ground floor. The first floor holds the main family living room, bedroom / second living room, w/c and fitted kitchen. The second floor consists of 3 bedrooms, a shower room, 2 en-suites plus a dressing room to the master bedroom. The exterior boasts a private rear garden, perfect for enjoying the summer months.