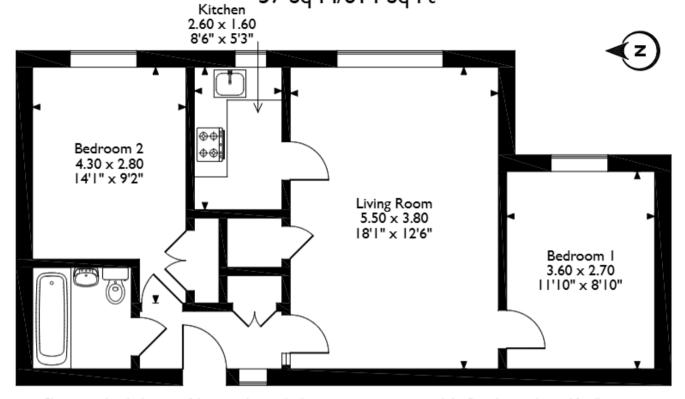

## Carmel Court, 14, Holland Road, Manchester Approximate Gross Internal Area 57 Sq M/614 Sq Ft

Please note that the location of doors, windows and other items are approximate and this floorplan is to be used for illustrative purposes only. Unauthorized reproduction is prohibited.