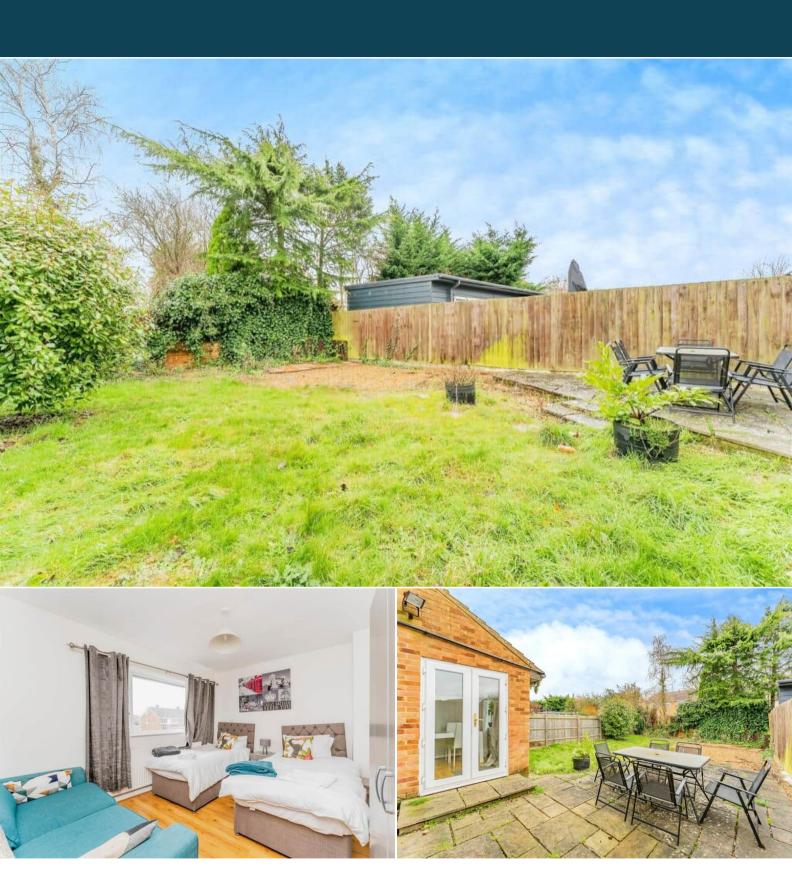

The interior of this well presented property comprises a spacious and open plan living and dining room, the fitted kitchen and ample storage space on the ground floor. The first floor consists of three bedrooms and the family bathroom. The exterior boasts a private rear garden and front garden, perfect for enjoying the summer months.