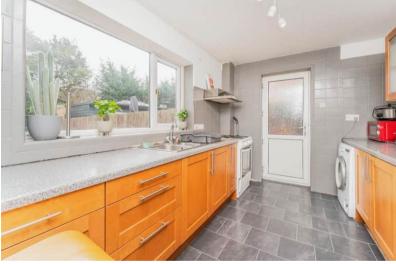

The interior of this well presented property comprises a spacious and open plan living and dining room, the fitted kitchen and ample storage space on the ground floor. The first floor consists of three bedrooms and the family bathroom. The exterior boasts a private rear garden and front garden, perfect for enjoying the summer months.