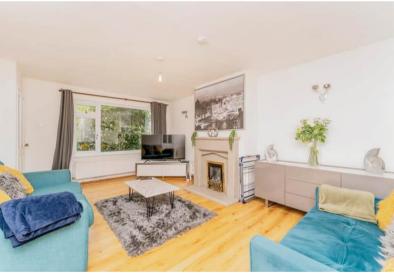

The interior of this well presented property comprises a spacious and open plan living and dining room, the fitted kitchen and ample storage space on the ground floor. The first floor consists of three bedrooms and the family bathroom. The exterior boasts a private rear garden and front garden, perfect for enjoying the summer months.