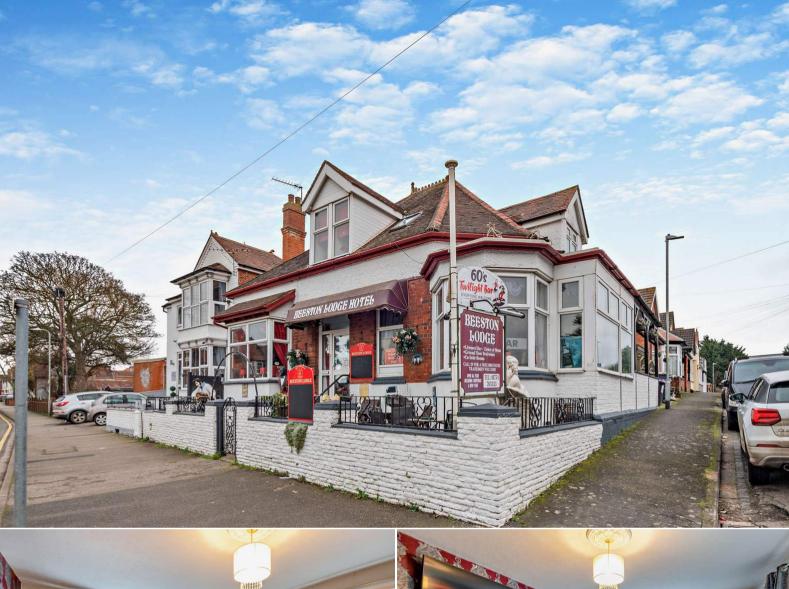

Drummond Road Skegness Lincolnshire PE25 3EH Offers in Excess of £305,000

bettermeve

## Drummond Road Skegness

Bettermove are proud to present this 8 bedroom Detached House in Skegness currently operating as a successful Hotel.

The property benefits from double glazing, gas central heating throughout and off road parking available. The council tax band is A.

The interior of this property comprises a spacious bar area, 6 hotel bedrooms and a 2 bedroom link detached house to the rear for private accommodation.

Located in the popular town of Skegness, the property is close to a range of amenities, including shops, supermarkets, restaurants and pubs. Excellent transport connections can be found from the A158, A52 and many local bus routes.