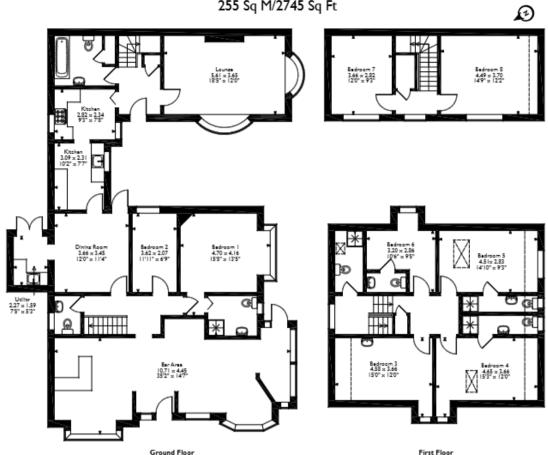

## Beeston Lodge Hotel, Drummond Road, Skegness, Lincolnshire LincolnshireApproximate Gross Internal Area 255 Sq M/2745 Sq Ft

Please note that the location of doors, windows and other items are approximate and this floorplan is to be used for illustrative purposes only. Unauthorized reproduction is prohibited.