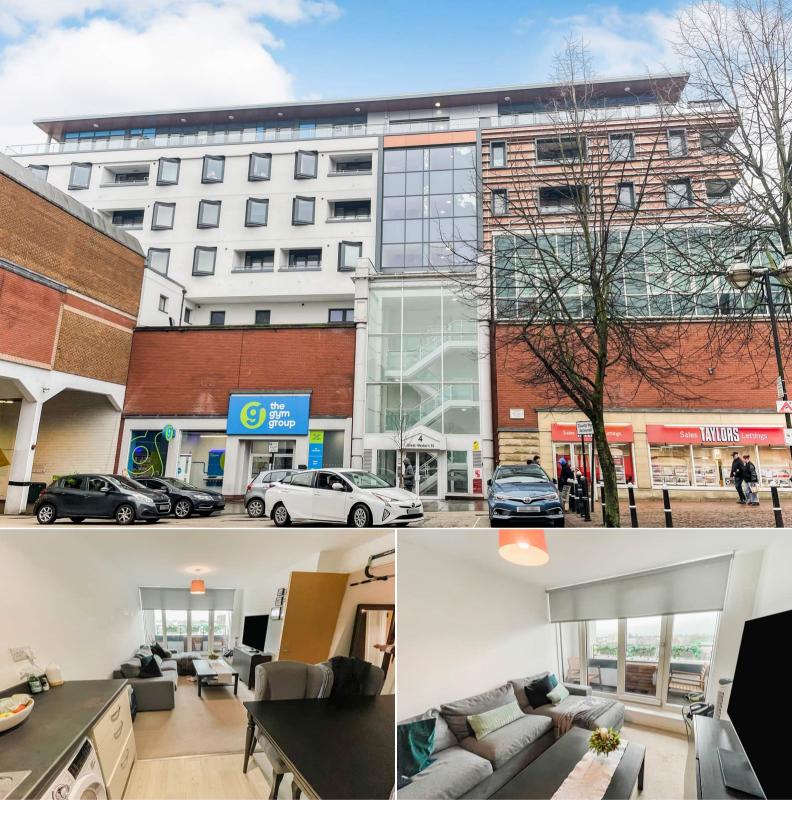

## Great Western Street Aylesbury

Bettermove are proud to present this 2 bedroom fifth floor flat in Aylesbury available with no forward chain.

The property benefits from double glazing, electric heating throughout and has off street parking available via an allocated parking space. The council tax band is C.

The interior of this well presented property comprises a spacious and open plan living room with the fitted kitchen and access to the private balcony, two double bedrooms and the family bathroom. The flat is located on the fifth floor of the building with lift access available to each floor.

Located in the popular town of Aylesbury, the property is close to a range of amenities, including shops, supermarkets, restaurants and pubs. Excellent transport connections can be found from Aylesbury Train Station, the A41 and many local bus routes.