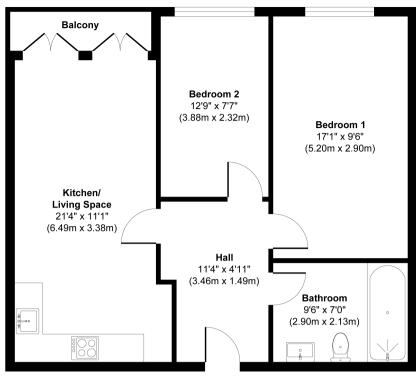

## Floor Plan

## Approx. Gross Internal Floor Area 644 sq. ft / 59.90 sq. m

Whilst every attempt has been made to ensure the accuracy of the floor plan contained here, measurements of doors, windows, rooms and any other items are approximate and no responsibility is taken for any error, omission, or mis-statement. The measurements should not be relied upon for valuation, transaction and/or funding purposes. This plan is for illustrative purposes only and should be used as such by any prospective purchaser or tenant.