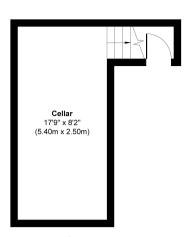

## WF12 8LB - 35 Walker Street, Earlsheaton, Dewsbury

Cellar Approximate Floor Area 163 sq. ft (15.18 sq. m)

Ground Floor Approximate Floor Area 304 sq. ft (28.24 sq. m)

First Floor Approximate Floor Area 304 sq. ft (28.24 sq. m)

## Approx. Gross Internal Floor Area 771 sq. ft / 71.66 sq. m

Whilst every attempt has been made to ensure the accuracy of the floor plan contained here, measurements of doors, windows, rooms and any other items are approximate and no responsibility is taken for any error, omission, or mis-statement. The measurements should not be relied upon for valuation, transaction and/of runding purposes. This plan is for illustrative purposes only and should be used as such by any prospective purchaser or tenant.