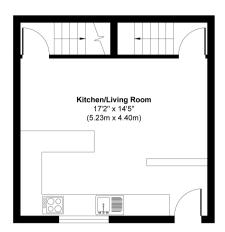

The property is tenanted and will be sold with tenants in situ for immediate investment - rental yields can be obtained through Bettermove.

The interior of this property comprises a spacious living room, useful cellar leading off from the lounge and the fitted kitchen on the ground floor. The first floor consists of two bedrooms and the family bathroom. The exterior boasts a private rear garden, perfect for enjoying the summer months.

## WF12 8LB - 35 Walker Street, Earlsheaton, Dewsbury

Cellar Approximate Floor Area 163 sq. ft (15.18 sq. m)

Ground Floor Approximate Floor Area 304 sq. ft (28.24 sq. m)

First Floor Approximate Floor Area 304 sq. ft (28.24 sq. m)

## Approx. Gross Internal Floor Area 771 sq. ft / 71.66 sq. m

Whilst every attempt has been made to ensure the accuracy of the floor plan contained here, measurements of doors, windows, rooms and any other items are approximate and no responsibility is taken for any error, omission, or mis-statement. The measurements should not be relied upon for valuation, transaction and/of runding purposes. This plan is for illustrative purposes only and should be used as such by any prospective purchaser or tenant.