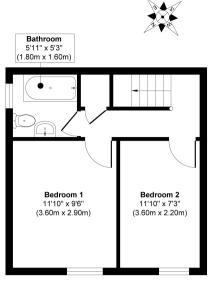

The property is tenanted and will be sold with tenants in situ for immediate investment - rental yields can be obtained through Bettermove.

The interior of this property comprises a spacious living room, useful cellar leading off from the lounge and the fitted kitchen on the ground floor. The first floor consists of two bedrooms and the family bathroom. The exterior boasts a private rear garden, perfect for enjoying the summer months.

## WF12 8LB - 35 Walker Street, Earlsheaton, Dewsbury

Cellar Approximate Floor Area 163 sq. ft (15.18 sq. m)

Ground Floor Approximate Floor Area 304 sq. ft (28.24 sq. m)

First Floor Approximate Floor Area 304 sq. ft (28.24 sq. m)

## Approx. Gross Internal Floor Area 771 sq. ft / 71.66 sq. m

Whilst every attempt has been made to ensure the accuracy of the floor plan contained here, measurements of doors, windows, rooms and any other items are approximate and no responsibility is taken for any error, omission, or mis-statement. The measurements should not be relied upon for valuation, transaction and/of runding purposes. This plan is for illustrative purposes only and should be used as such by any prospective purchaser or tenant.