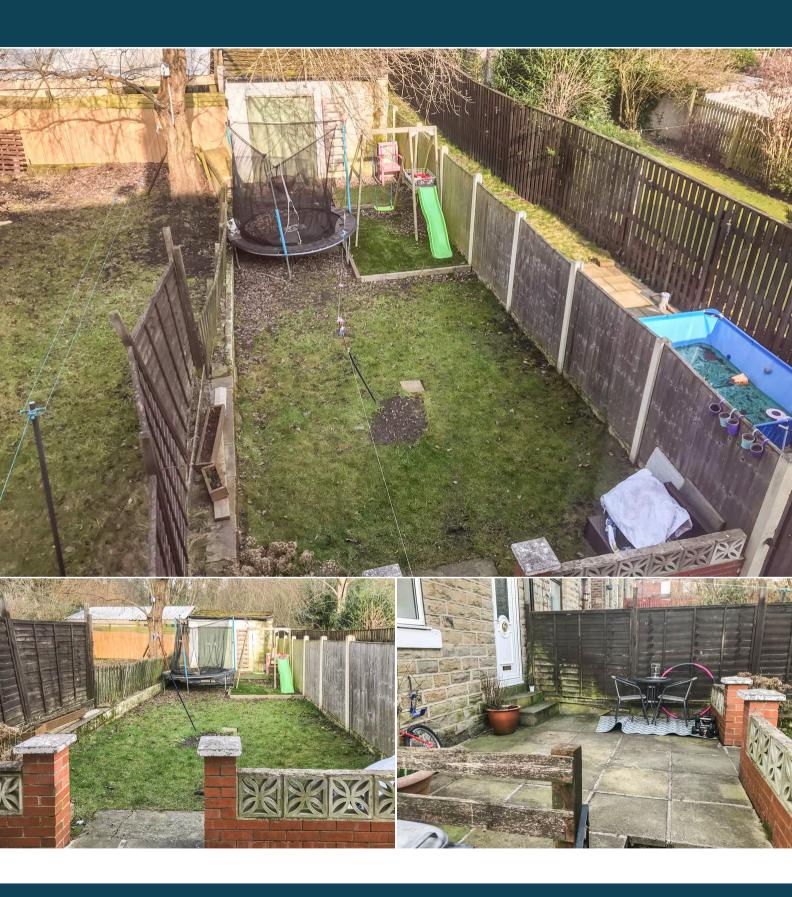

The property is tenanted and will be sold with tenants in situ for immediate investment - rental yields can be obtained through Bettermove.

The interior of this property comprises a spacious living room, useful cellar leading off from the lounge and the fitted kitchen on the ground floor. The first floor consists of two bedrooms and the family bathroom. The exterior boasts a private rear garden, perfect for enjoying the summer months.