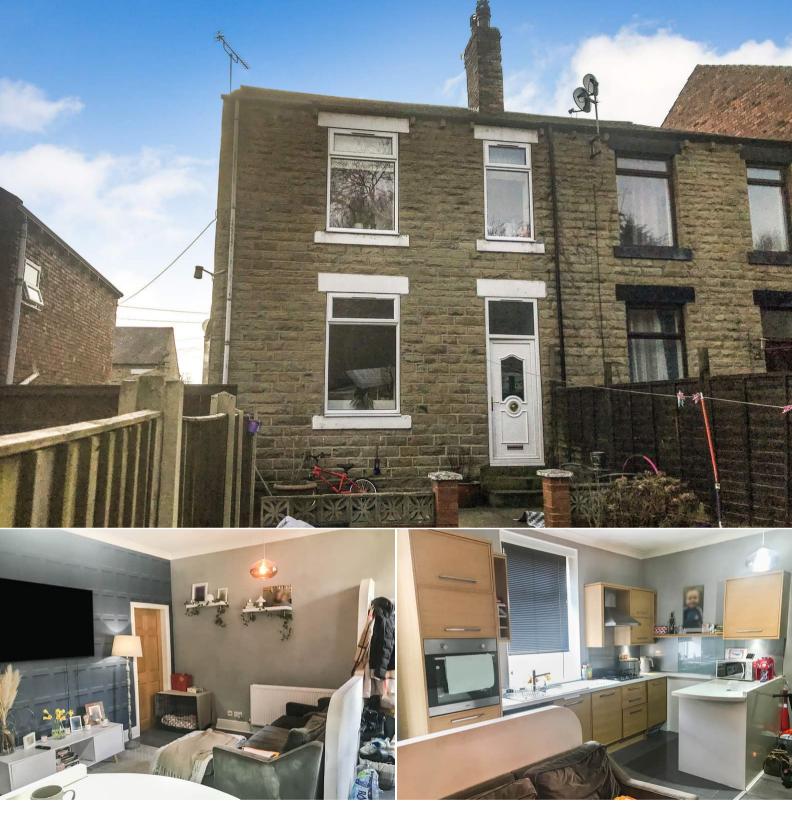

## Walker Street Dewsbury

Bettermove are proud to present this 2 bedroom End of Terrace House in Earlsheaton, available with no forward chain.

The property benefits from double glazing, gas central heating throughout and has ample on street parking available nearby. The council tax band is A.

The property is tenanted and will be sold with tenants in situ for immediate investment - rental yields can be obtained through Bettermove.

The interior of this property comprises a spacious living room, useful cellar leading off from the lounge and the fitted kitchen on the ground floor. The first floor consists of two bedrooms and the family bathroom. The exterior boasts a private rear garden, perfect for enjoying the summer months.

Located in the popular residential area of Earlsheaton, the property is close to a range of amenities, including shops, supermarkets, restaurants and pubs. Excellent transport connections can be found from Dewsbury Train Station, the M1 and many local bus routes providing easy access into Dewsbury.