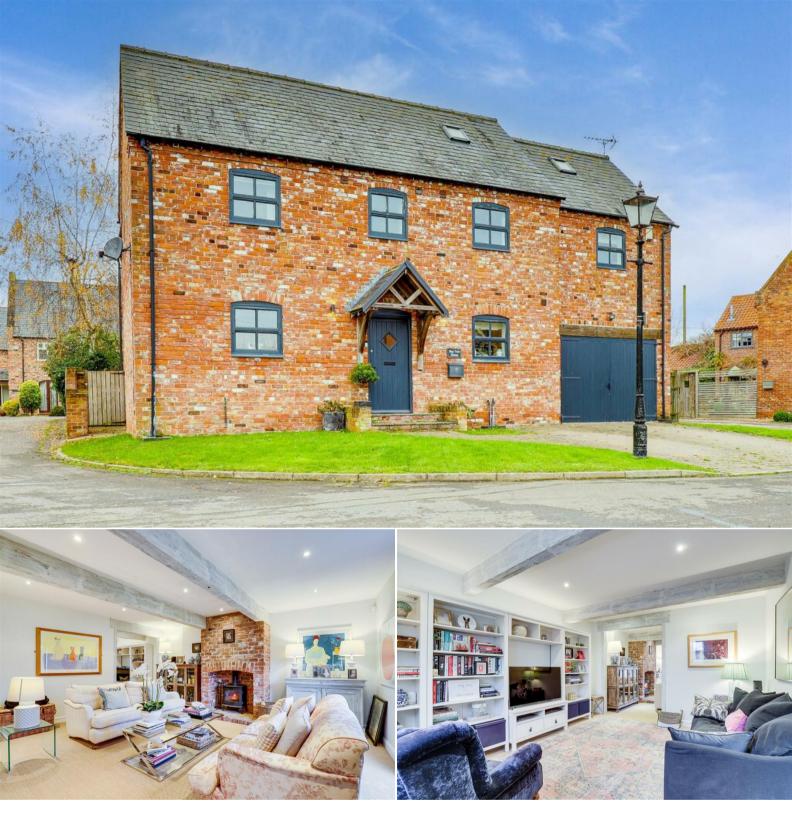

## Rectory Street Lincoln

Bettermove are proud to present this 4 bedroom detached house in Beckingham, renovated throughout and perfect for FAMILIES.

The property benefits from double glazing, gas central heating throughout and has parking via the drive and garage.

The interior of this beautifully presented property comprises a spacious living room, dining room and fitted kitchen on the ground floor. The first floor consists of 4 bedrooms and the family bathroom. There's two Galleried Mezzanines With En-Suites. The exterior boasts a rear garden, perfect for enjoying the summer months.