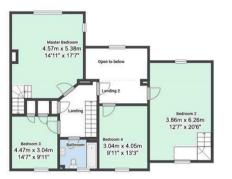

The interior of this beautifully presented property comprises a spacious living room, dining room and fitted kitchen on the ground floor. The first floor consists of 4 bedrooms and the family bathroom. There's two Galleried Mezzanines With En-Suites. The exterior boasts a rear garden, perfect for enjoying the summer months.