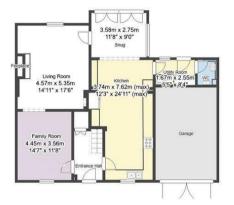

The interior of this beautifully presented property comprises a spacious living room, dining room and fitted kitchen on the ground floor. The first floor consists of 4 bedrooms and the family bathroom. There's two Galleried Mezzanines With En-Suites. The exterior boasts a rear garden, perfect for enjoying the summer months.