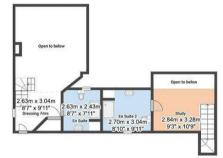

The interior of this beautifully presented property comprises a spacious living room, dining room and fitted kitchen on the ground floor. The first floor consists of 4 bedrooms and the family bathroom. There's two Galleried Mezzanines With En-Suites. The exterior boasts a rear garden, perfect for enjoying the summer months.