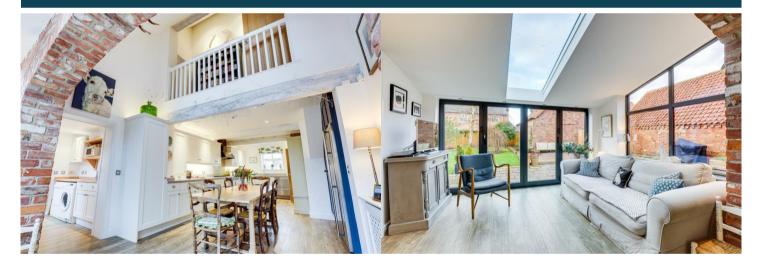

The interior of this beautifully presented property comprises a spacious living room, dining room and fitted kitchen on the ground floor. The first floor consists of 4 bedrooms and the family bathroom. There's two Galleried Mezzanines With En-Suites. The exterior boasts a rear garden, perfect for enjoying the summer months.