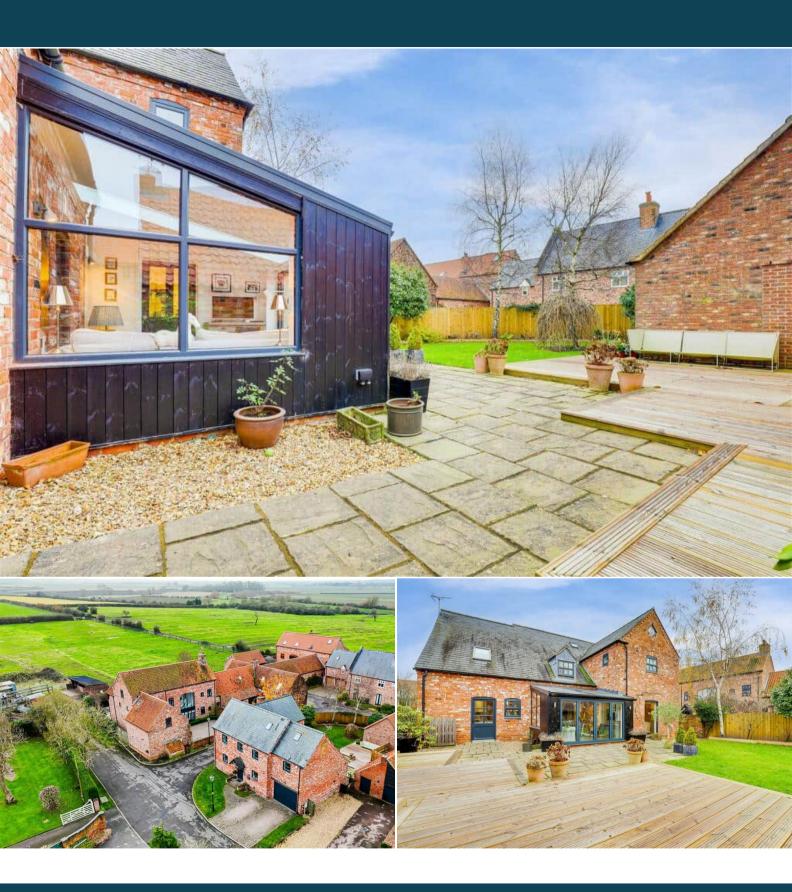

The interior of this beautifully presented property comprises a spacious living room, dining room and fitted kitchen on the ground floor. The first floor consists of 4 bedrooms and the family bathroom. There's two Galleried Mezzanines With En-Suites. The exterior boasts a rear garden, perfect for enjoying the summer months.

Located in the popular village of Beckingham, the property is close to a range of amenities, including shops, supermarkets, restaurants and pubs. Excellent transport connections can be found from A17, Local Bus Routes and Newark North Gate.