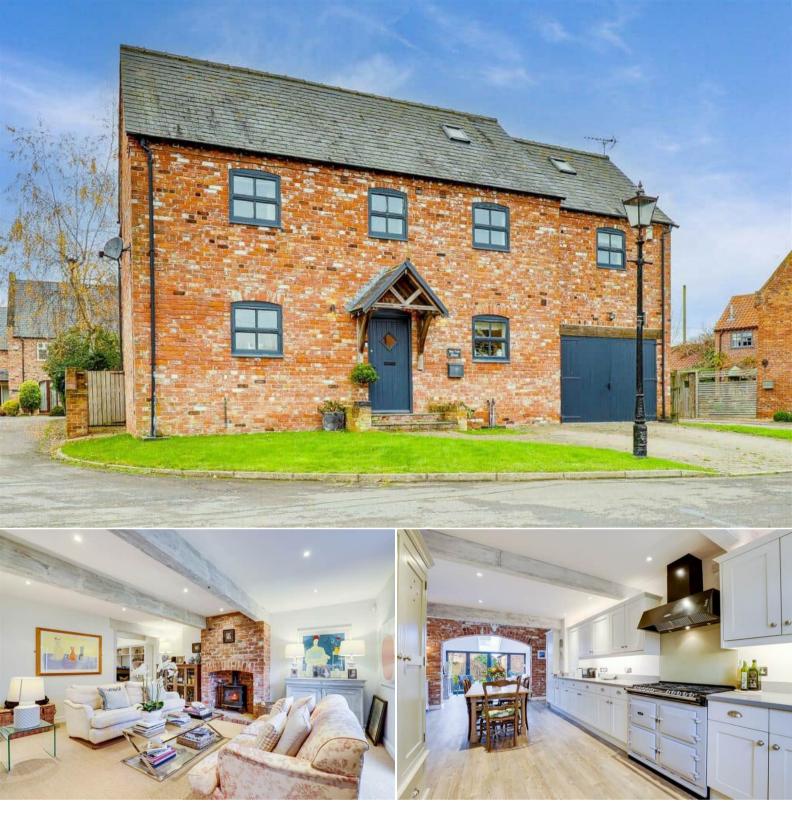

## Lincoln

Bettermove are proud to present this 4 bedroom detached house in Beckingham, renovated throughout and perfect for families.

The property benefits from double glazing, gas central heating throughout and has ample off road parking available via the drive and garage. The council tax band is F.

The interior of this beautifully presented property comprises a spacious living room, dining room and fitted kitchen on the ground floor. The first floor consists of 4 bedrooms and the family bathroom. There's two Galleried Mezzanines With En-Suites. The exterior boasts a rear garden, perfect for enjoying the summer months.