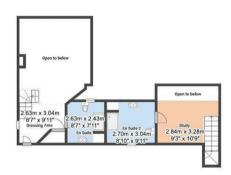

The interior of this beautifully presented property comprises a spacious living room, dining room and fitted kitchen on the ground floor. The first floor consists of 4 bedrooms and the family bathroom. There's two Galleried Mezzanines With En-Suites. The exterior boasts a rear garden, perfect for enjoying the summer months.