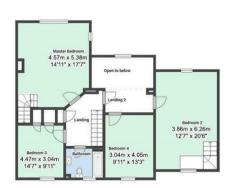

The interior of this beautifully presented property comprises a spacious living room, dining room and fitted kitchen on the ground floor. The first floor consists of 4 bedrooms and the family bathroom. There's two Galleried Mezzanines With En-Suites. The exterior boasts a rear garden, perfect for enjoying the summer months.