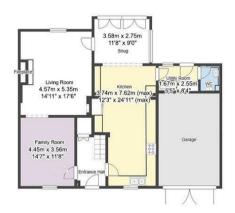

The interior of this beautifully presented property comprises a spacious living room, dining room and fitted kitchen on the ground floor. The first floor consists of 4 bedrooms and the family bathroom. There's two Galleried Mezzanines With En-Suites. The exterior boasts a rear garden, perfect for enjoying the summer months.