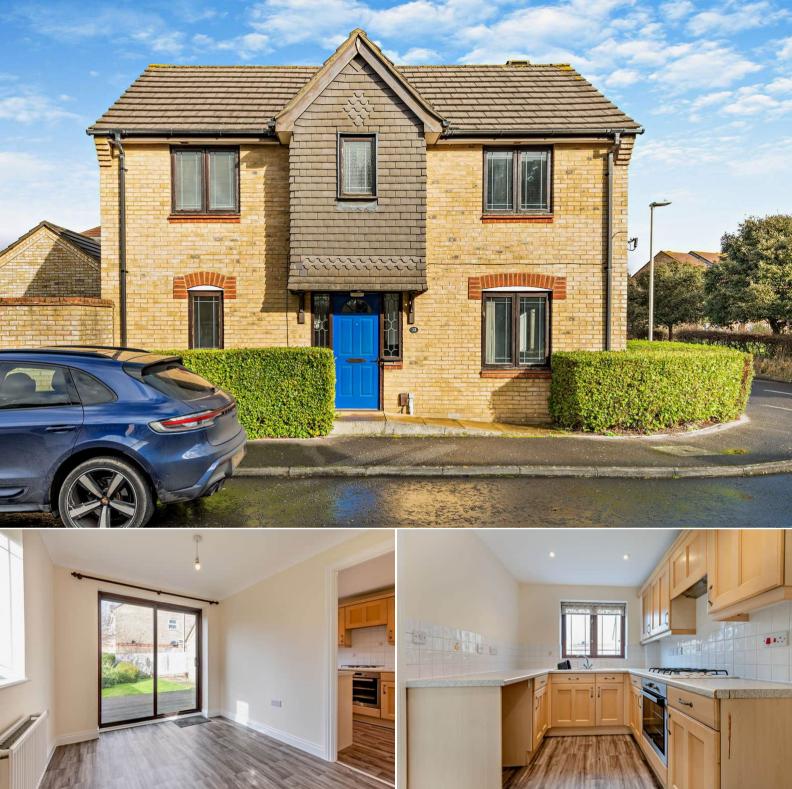

## Benjamin Road Poole

Bettermove are proud to present this 3 bedroom Detached House in Poole available with no forward chain.

The property benefits from double glazing, gas central heating throughout and has off street parking available via the driveway and the garage. The council tax band is E.

The interior of this well presented property comprises a spacious living room, dining room, the fitted kitchen and a convenient WC on the ground floor. The first floor consists of three bedrooms, including the master bedroom with an ensuite bathroom and the family bathroom. The exterior boasts a private rear garden, perfect for enjoying the summer months.

Located in the popular town of Poole, the property is close to a range of amenities, including shops, supermarkets, restaurants and pubs. Excellent transport connections can be found from Hamworthy & Poole Train Station and many local bus routes.