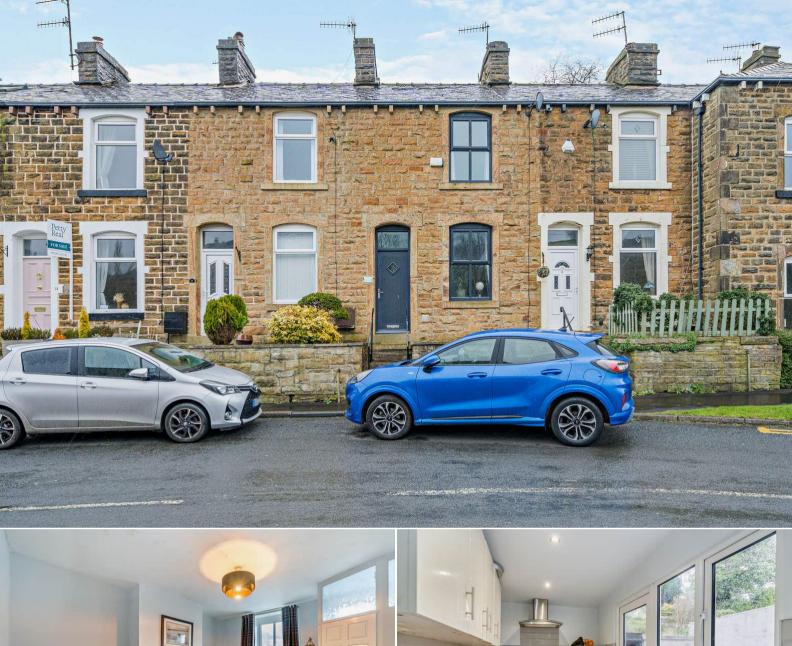

## Park Road Burnley

Bettermove are proud to present this 2 bedroom Terraced House in Cliviger, available with no forward chain.

The property benefits from double glazing, gas central heating throughout and has ample on street parking available nearby. The council tax band is A.

The interior of this well presented property comprises a spacious living room, dining room and the fitted kitchen on the ground floor. The first floor consists of two bedrooms, including the master bedroom with an ensuite bathroom and the family bathroom.