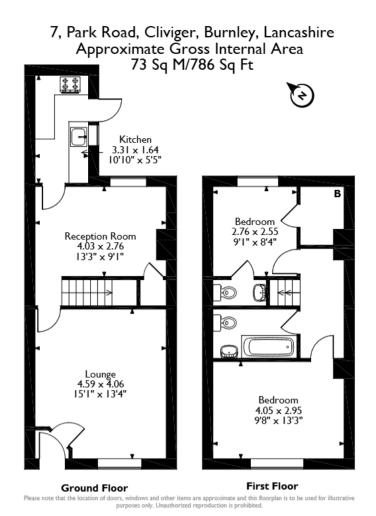

The interior of this well presented property comprises a spacious living room, dining room and the fitted kitchen on the ground floor. The first floor consists of two bedrooms, including the master bedroom with an ensuite bathroom and the family bathroom.