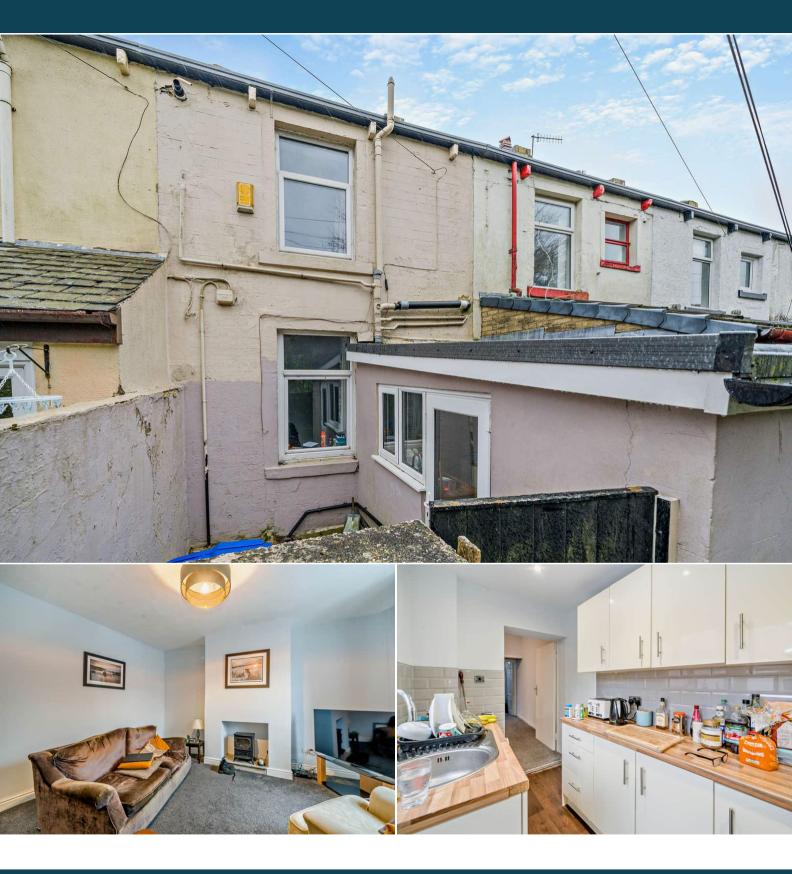

## Park Road Burnley

Bettermove are proud to present this 2 bedroom Terraced House in Cliviger, available with no forward chain.

The property benefits from double glazing, gas central heating throughout and has ample on street parking available nearby. The council tax band is A.

The interior of this well presented property comprises a spacious living room, dining room and the fitted kitchen on the ground floor. The first floor consists of two bedrooms, including the master bedroom with an ensuite bathroom and the family bathroom.