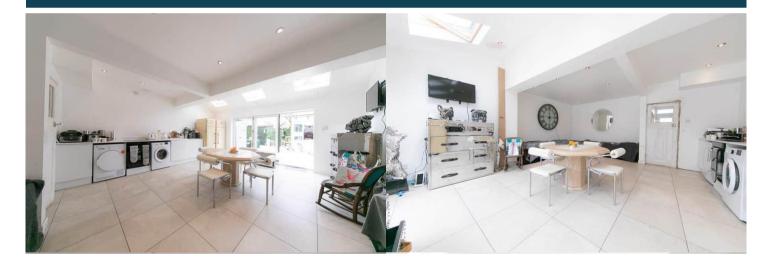

The interior of this beautifully presented property comprises a spacious living room, dining room and fitted kitchen on the ground floor. The first floor consists of 3 bedrooms and the family bathroom. The exterior boasts a private rear garden, perfect for enjoying the summer months.