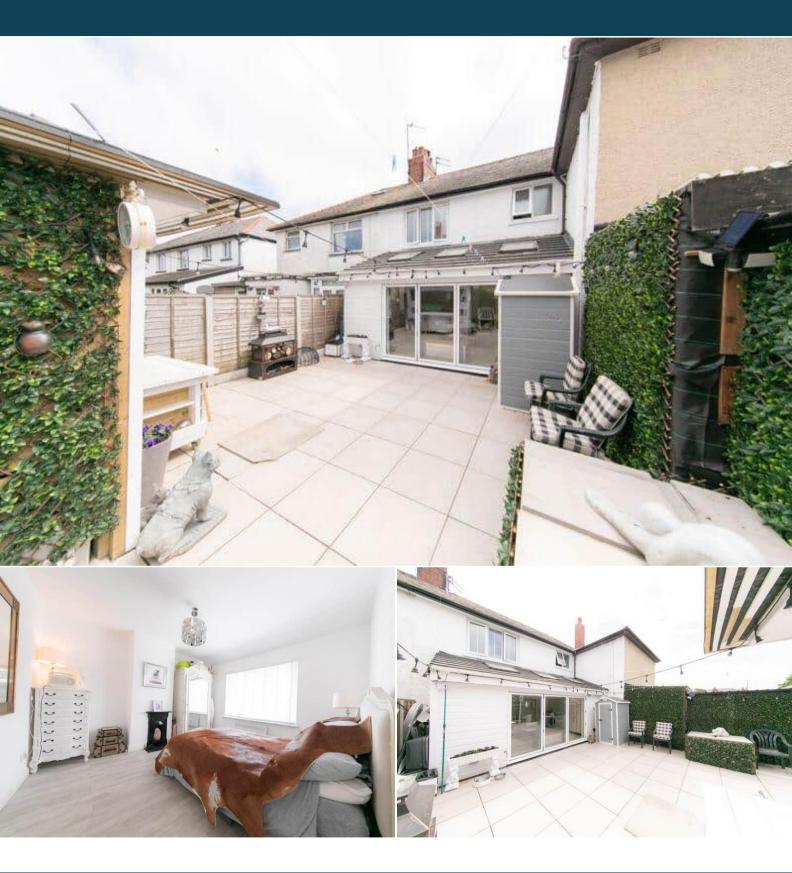

The interior of this beautifully presented property comprises a spacious living room, dining room and fitted kitchen on the ground floor. The first floor consists of 3 bedrooms and the family bathroom. The exterior boasts a private rear garden, perfect for enjoying the summer months.