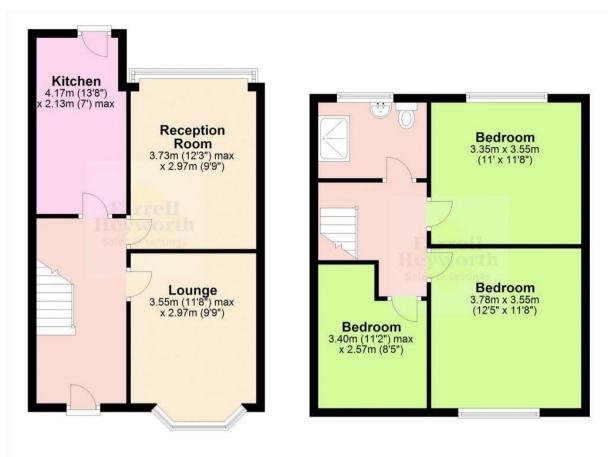

The interior of this beautifully presented property comprises a spacious living room, dining room and fitted kitchen on the ground floor. The first floor consists of 3 bedrooms and the family bathroom. The exterior boasts a private rear garden, perfect for enjoying the summer months.

This exciting opportunity should not be missed! All enquiries can be made through Bettermove on 0330 004 0050.

**Ground Floor** 

**First Floor** 

20-22 Bridge End, Leeds, LS1 4DJ t: 0330 004 0050 e: hello@bettermove.co.uk www.bettermove.co.uk