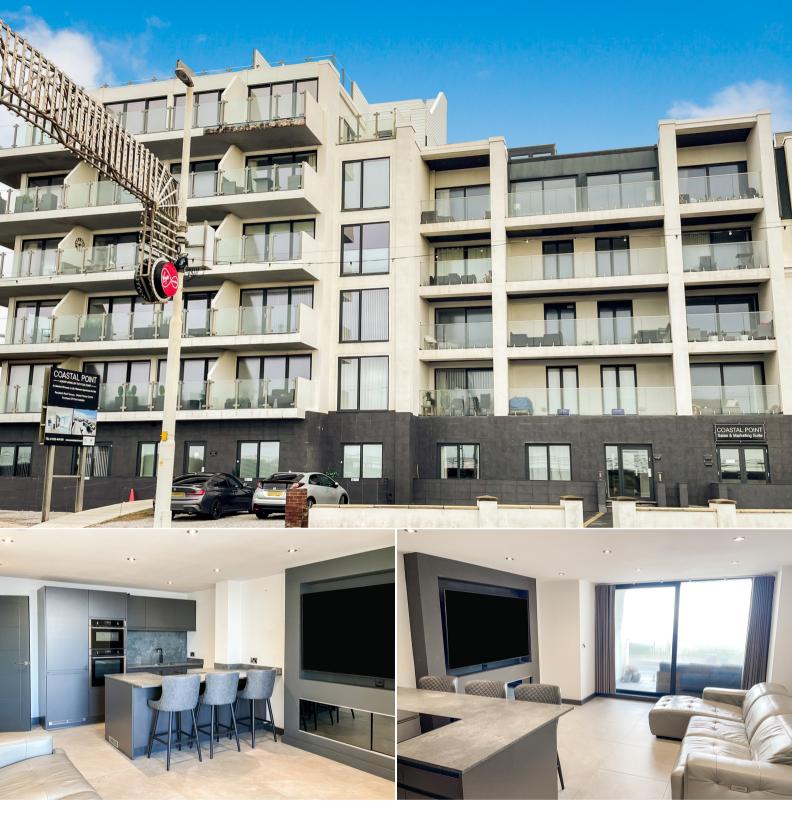

## New South Promenade Blackpool

Bettermove are proud to present this 2 bedroom flat in Blackpool available VACANT ON POSSESSION and NO FORWARD CHAIN.

The property benefits from double glazing, electric heating throughout and on street parking. The council tax band is B.

This is a leasehold property with X years remaining on the lease; the ground rent is X and the service charge is X.

The interior of this beautifully presented property comprises a spacious living and dining room, fitted kitchen and 2 bedrooms with en-suites. The property allows pet, has an on site gym and a west facing balcony with spectacular sea views.

Located in the popular town of Blackpool, the property is close to a range of amenities, including shops, supermarkets, restaurants and pubs. Excellent transport connections can be found from M55, local bus routes and Squires Gate Train Station.