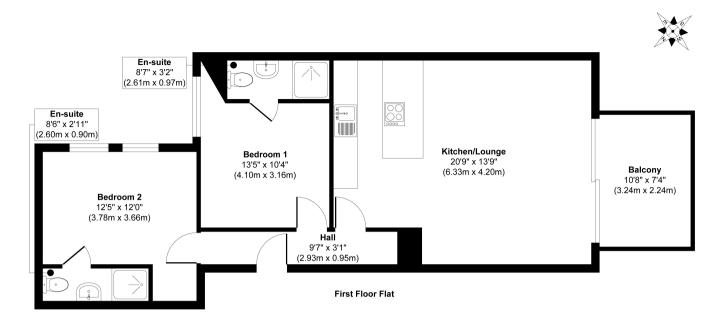

FY4 1RN

Approx. Gross Internal Floor Area 668 sq. ft / 62.06 sq. m Whilst every attempt has been made to ensure the accuracy of the floor plan contained here, measurements of doors, windows, rooms and any other items are approximate and no responsibility is taken for any error, omission, or mis-statement. The measurements should not be relied upon for valuation, transaction and/or funding purposes. This plan is for illustrative purposes only and should be used as such by any prospective purchaser or tenant.