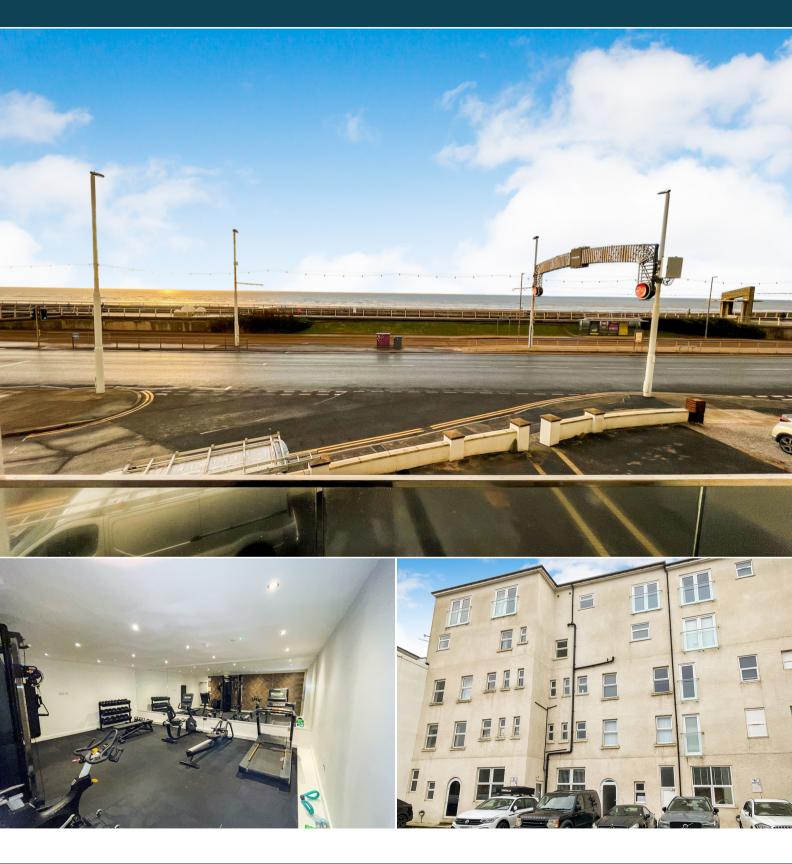

## New South Promenade Blackpool

Bettermove are proud to present this 2 bedroom flat in Blackpool available VACANT ON POSSESSION and NO FORWARD CHAIN.

The property benefits from double glazing, electric heating throughout and on street parking. The council tax band is B.

This is a leasehold property with X years remaining on the lease; the ground rent is X and the service charge is X.

The interior of this beautifully presented property comprises a spacious living and dining room, fitted kitchen and 2 bedrooms with en-suites. The property allows pet, has an on site gym and a west facing balcony with spectacular sea views.

Located in the popular town of Blackpool, the property is close to a range of amenities, including shops, supermarkets, restaurants and pubs. Excellent transport connections can be found from M55, local bus routes and Squires Gate Train Station.