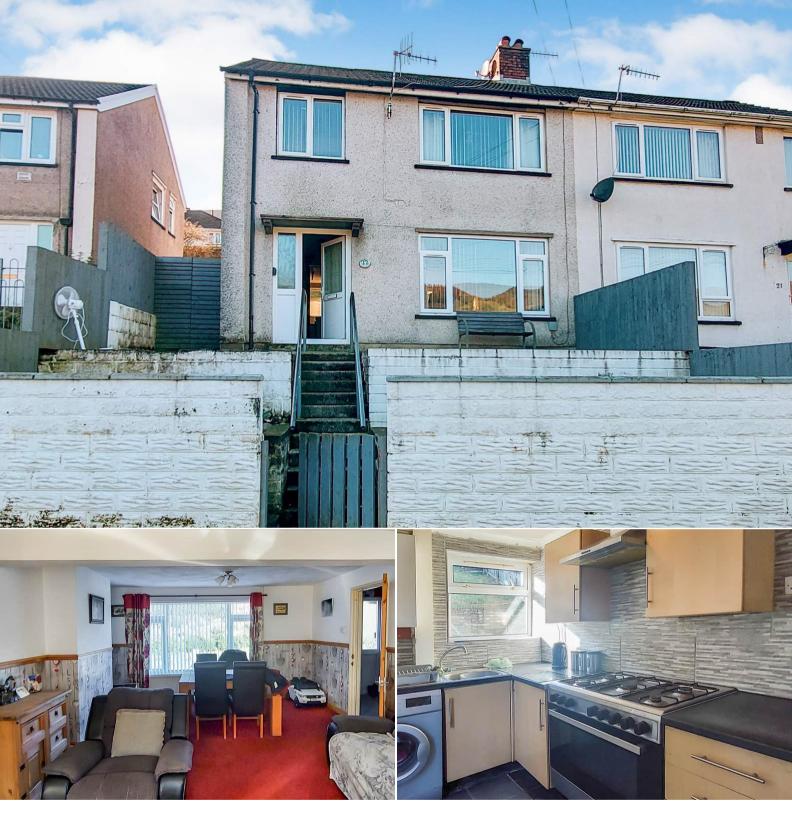

## Brynifor Mountain Ash

Bettermove are proud to present this 3 bedroom Semi-Detached house in the sought after area of Mountain Ash.

The property benefits from double glazing, gas central heating throughout and has ample on street parking available nearby. The council tax band is A.

The interior of this property comprises a spacious and open plan living room with dining area and the fitted kitchen on the ground floor. The first floor consists of three bedrooms and the family bathroom. The exterior boasts a private rear garden, perfect for enjoying the summer months.