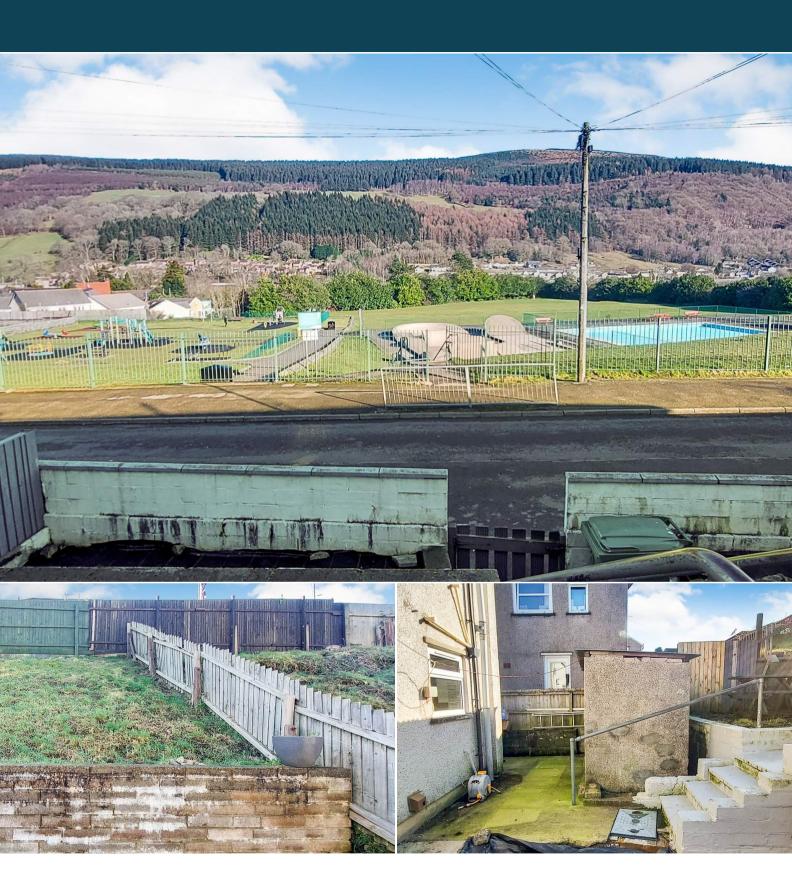

The interior of this property comprises a spacious and open plan living room with dining area and the fitted kitchen on the ground floor. The first floor consists of three bedrooms and the family bathroom. The exterior boasts a private rear garden, perfect for enjoying the summer months.

Located in the popular town of Mountain Ash, the property is close to a range of amenities, including shops, supermarkets, restaurants and pubs. Excellent transport connections can be found from the Mountain Ash Train Station and many local bus routes.