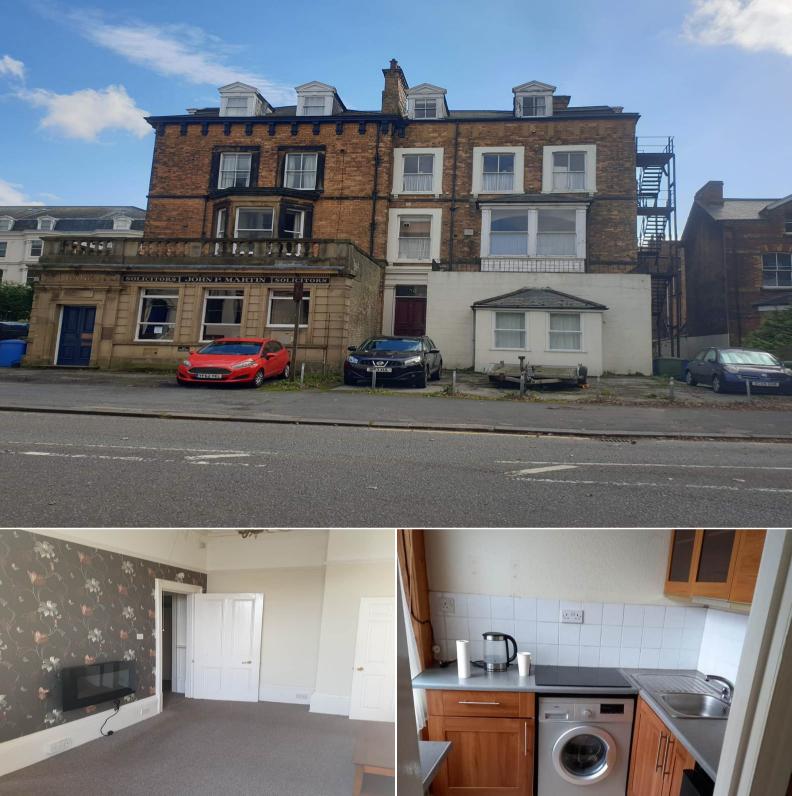

## Ramshill Road Scarborough

Bettermove are proud to present this amazing opportunity to acquire this fantastic investment opportunity to obtain this Freehold Block of 10 Apartments in Scarborough, available with no forward chain. The council tax band is A.

The property is tenanted and will be sold with tenants in situ for immediate investment - rental yields can be obtained through Bettermove.

The interior of this well presented property has been converted into 10 individual self contained apartments. The property currently comprises of three two bedrooms flats and seven one bedroom flats. There is further development potential for the lower ground floor to be converted into more self contained flats.