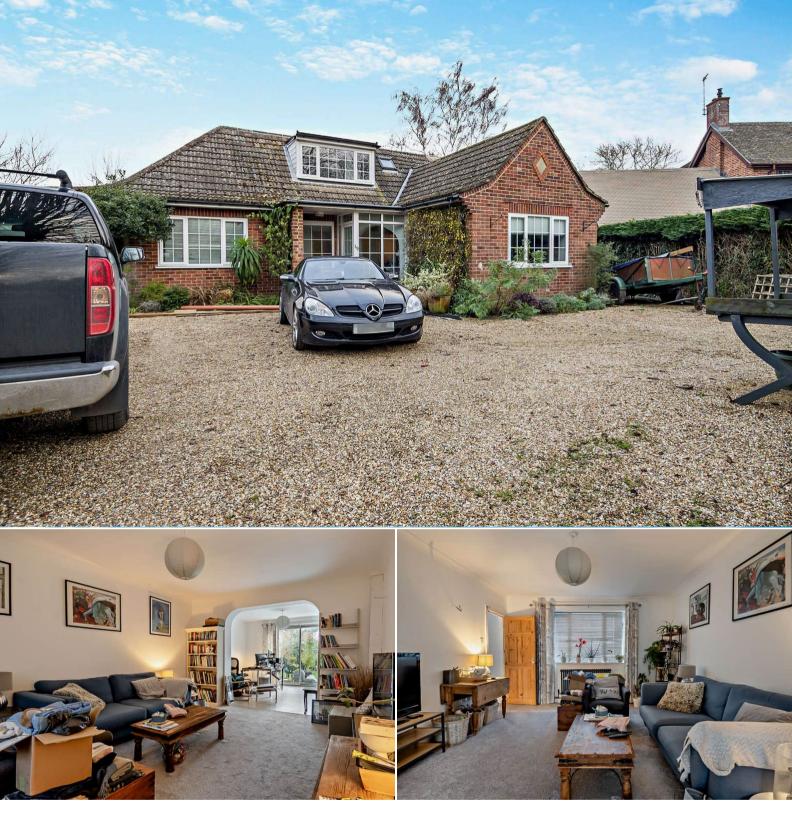

## Woodland Drive Norwich

Bettermove are proud to present this 4 bedroom Detached Bungalow in the desirable location of Thorpe End.

The property benefits from double glazing, gas central heating throughout and has off street parking available via the private driveway. The council tax band is E.

The interior of this well presented property comprises four spacious reception rooms, open plan fitted kitchen with dining area, utility room, two bedrooms and two bathrooms on the ground floor. The first floor consists of two further bedrooms and access to the roof terrace. The exterior of the property boasts private front and rear gardens, perfect for enjoying the summer months.

Located in the popular residential area of Thorpe End, the property is close to a range of amenities, including shops, supermarkets, restaurants and pubs. Excellent transport connections can be found from the A47 and many local bus routes providing easy access into Norwich city center.