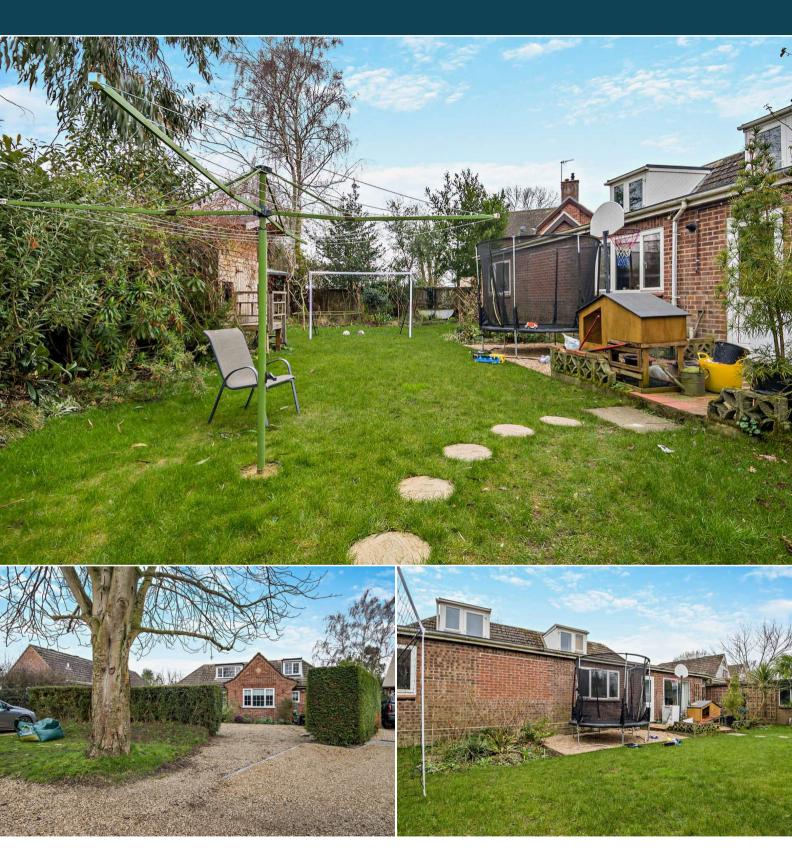

The interior of this well presented property comprises four spacious reception rooms, open plan fitted kitchen with dining area, utility room, two bedrooms and two bathrooms on the ground floor. The first floor consists of two further bedrooms and access to the roof terrace. The exterior of the property boasts private front and rear gardens, perfect for enjoying the summer months.