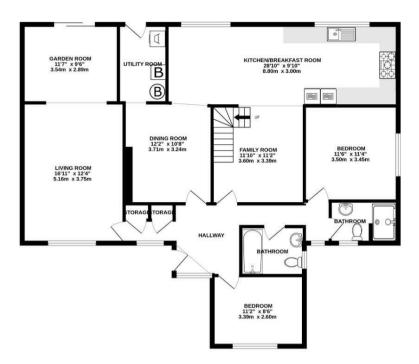

## GROUND FLOOR 1349 sq.ft. (125.3 sq.m.) approx.

1ST FLOOR 315 sq.ft. (29.2 sq.m.) approx.

TOTAL FLOOR AREA : 1664 sq.ft. (154.6 sq.m.) approx.

20-22 Bridge End, Leeds, LS1 4DJ t: 0330 004 0050 e: hello@bettermove.co.uk www.bettermove.co.uk