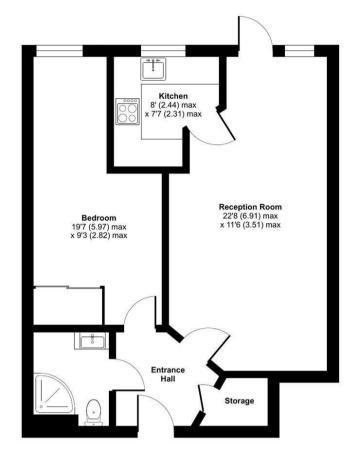

The council tax band is C.

This is a leasehold property with 125 years on the lease from 2017; the ground rent is £815.94 per annum and the service charge is £4,164.23 per annum.

The interior of this beautifully presented property comprises a spacious living room, fitted kitchen, 1 bedroom and shower room. The exterior boasts communal gardens, perfect for enjoying the summer months.