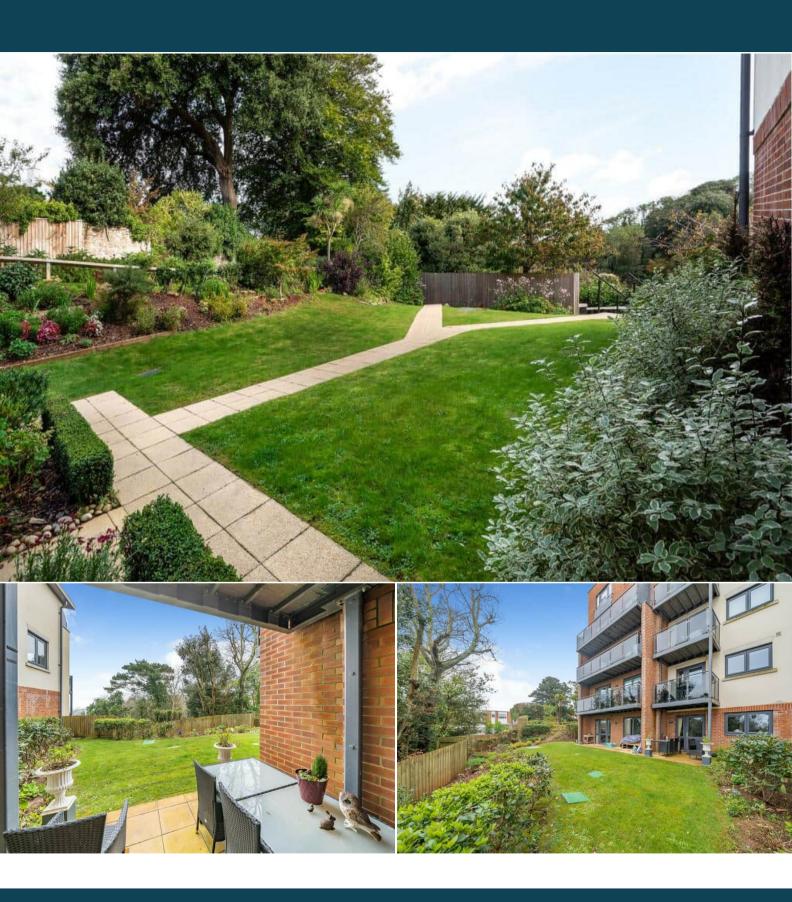

The council tax band is C.

This is a leasehold property with 125 years on the lease from 2017; the ground rent is £815.94 per annum and the service charge is £4,164.23 per annum.

The interior of this beautifully presented property comprises a spacious living room, fitted kitchen, 1 bedroom and shower room. The exterior boasts communal gardens, perfect for enjoying the summer months.