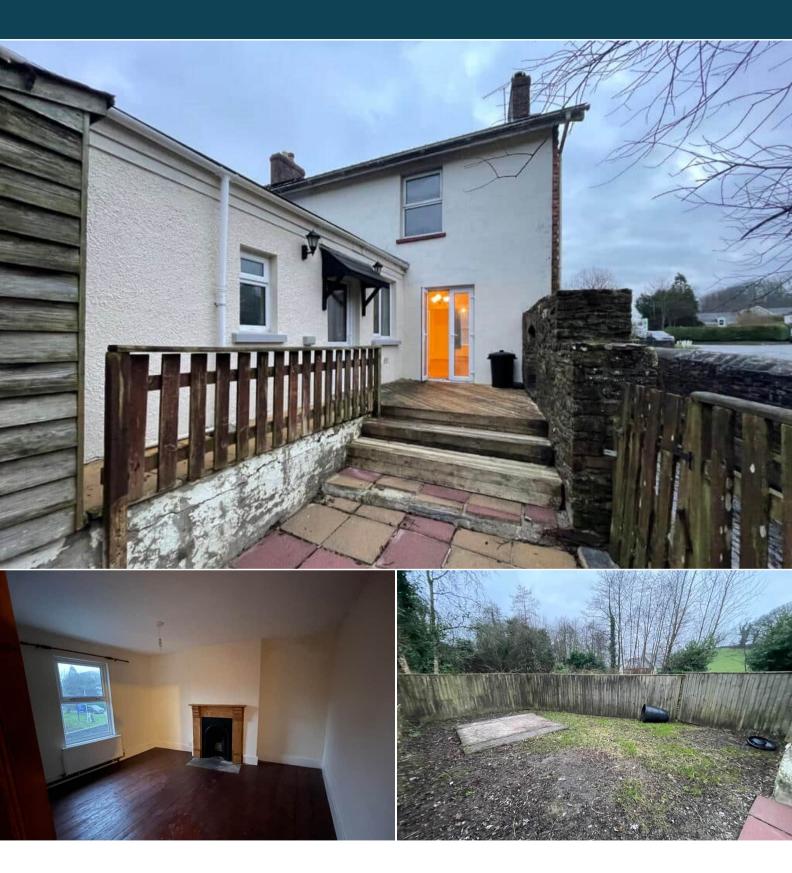

## The Bridge Narberth

Bettermove are proud to present this 3 bedroom semi-detached house in Narberth available with no forward chain.

The property benefits from double glazing, palette burning eco stove central heating throughout.

The council tax band is C.

The interior of this property comprises a spacious living room, dining room, family bathroom and fitted kitchen on the ground floor. The first floor consists of 3 bedrooms. The exterior boasts a private rear garden, perfect for enjoying the summer months.