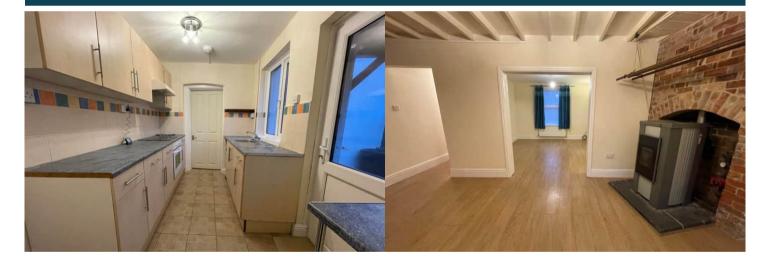

The council tax band is C.

The interior of this property comprises a spacious living room, dining room, family bathroom and fitted kitchen on the ground floor. The first floor consists of 3 bedrooms. The exterior boasts a private rear garden, perfect for enjoying the summer months.