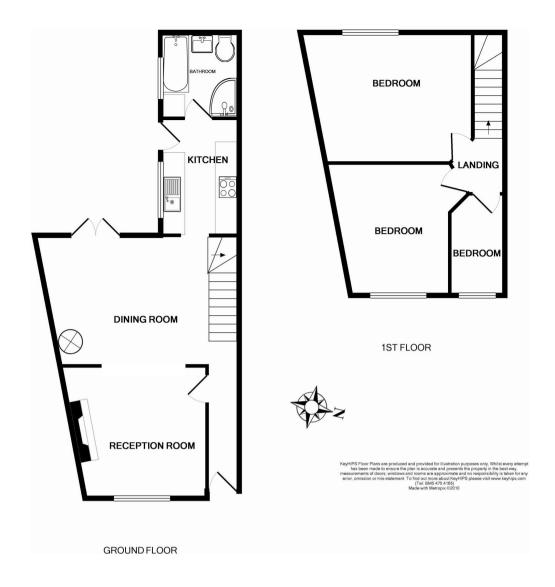

The council tax band is C.

The interior of this property comprises a spacious living room, dining room, family bathroom and fitted kitchen on the ground floor. The first floor consists of 3 bedrooms. The exterior boasts a private rear garden, perfect for enjoying the summer months.