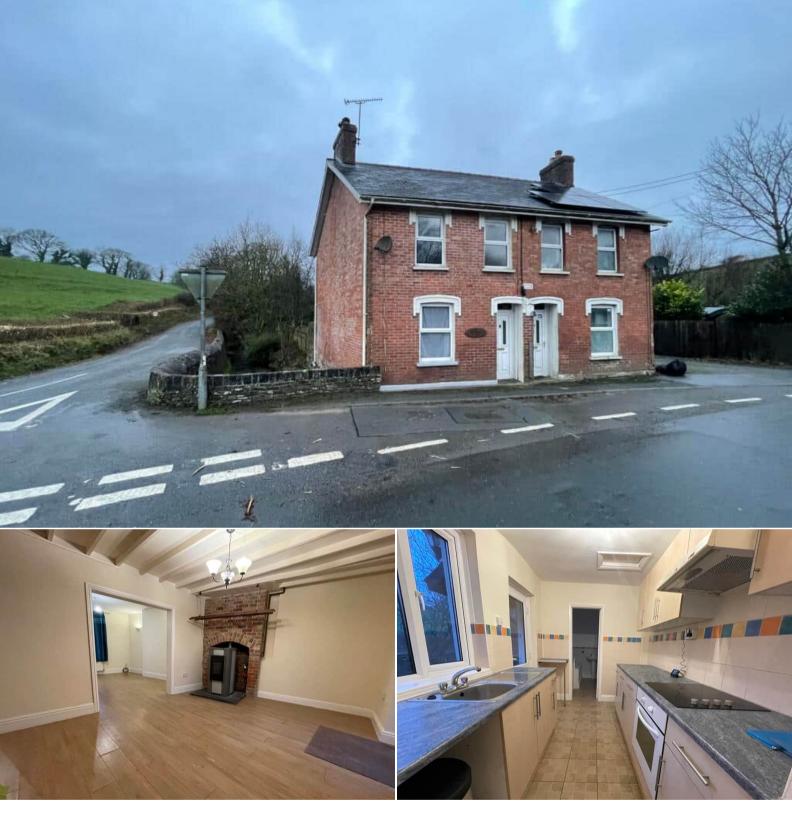

## The Bridge Narberth

Bettermove are proud to present this 3 bedroom semi-detached house in Narberth available with no forward chain.

The property benefits from double glazing, palette burning eco stove central heating throughout.

The council tax band is C.

The interior of this property comprises a spacious living room, dining room, family bathroom and fitted kitchen on the ground floor. The first floor consists of 3 bedrooms. The exterior boasts a private rear garden, perfect for enjoying the summer months.

Located in the popular town of Narberth, the property is close to a range of amenities, including shops, supermarkets, restaurants and pubs. Excellent transport connections can be found from the A478, Narberth train station and local bus routes.