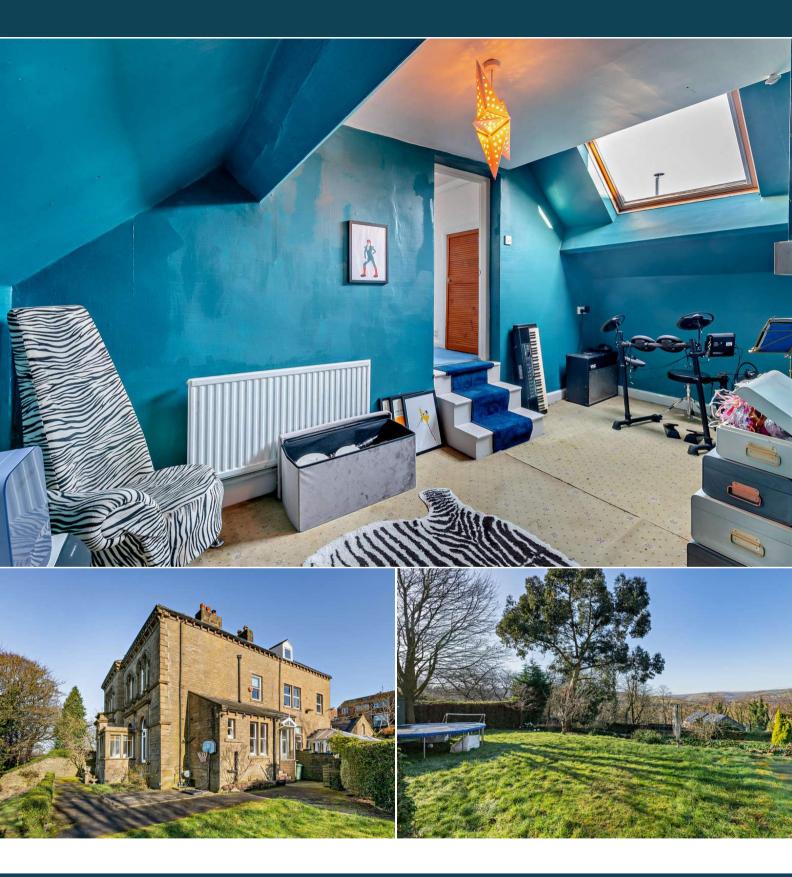

## Causeway Side Huddersfield

Bettermove are proud to present Rock House, an impressive 4 bedroom Semi-Detached House in the desirable location of Linthwaite.

The property benefits from double glazing, gas central heating throughout and has ample off street parking for four vehicles on the private drive which is accessed initially via the shared driveway. The council tax band is D.

The interior of this beautifully presented property is accessed via twin doors into a large entrance hall leading to the spacious and open plan fitted kitchen with dining area, sitting room, utility room and a convenient WC on the ground floor. The first floor consists of three double bedrooms and the family bathroom. The second floor hosts the fourth bedroom with an ensuite bathroom, music/ game room and access to the attic space ideal for additional storage space and potential for further development. The cellar has two large rooms perfect for additional storage and potential further development. The exterior of the property boasts private well maintained wrap around gardens with seating areas and far reaching views across the valley to Slaithwaite and Marsden, perfect for enjoying the summer months and entertaining.