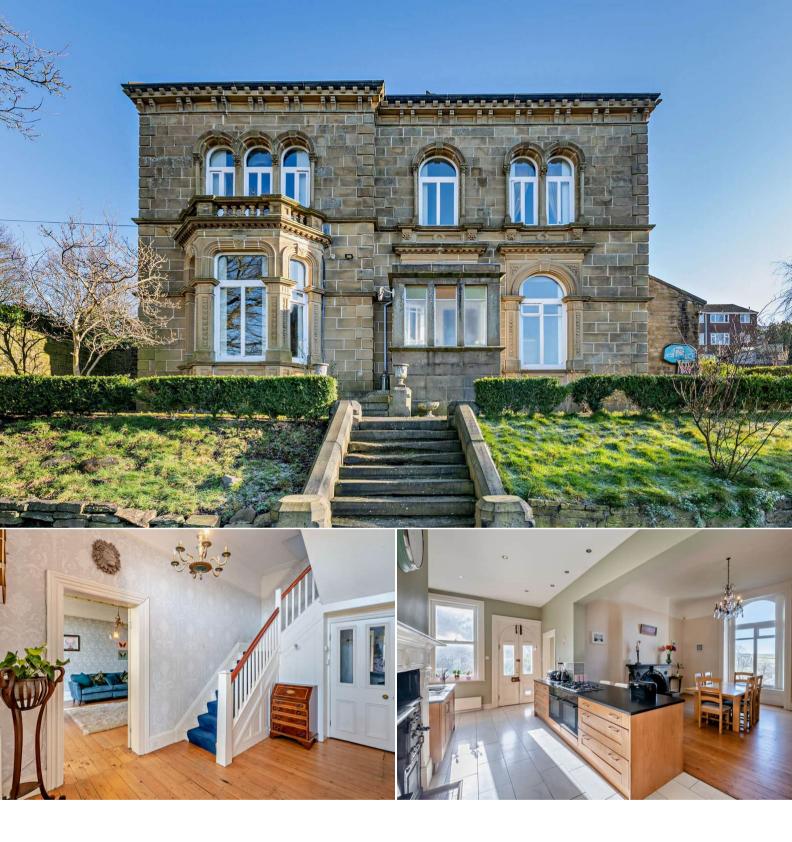

## Causeway Side Huddersfield

Bettermove are proud to present Rock House, an impressive 4 bedroom Semi-Detached House in the desirable location of Linthwaite.

The property benefits from double glazing, gas central heating throughout and has ample off street parking for four vehicles on the private drive which is accessed initially via the shared driveway. The council tax band is D.

The interior of this beautifully presented property is accessed via twin doors into a large entrance hall leading to the spacious and open plan fitted kitchen with dining area, sitting room, utility room and a convenient WC on the ground floor. The first floor consists of three double bedrooms and the family bathroom. The second floor hosts the fourth bedroom with an ensuite bathroom, music/ game room and access to the attic space ideal for additional storage space and potential for further development. The cellar has two large rooms perfect for additional storage and potential further development. The exterior of the property boasts private well maintained wrap around gardens with seating areas and far reaching views across the valley to Slaithwaite and Marsden, perfect for enjoying the summer months and entertaining.