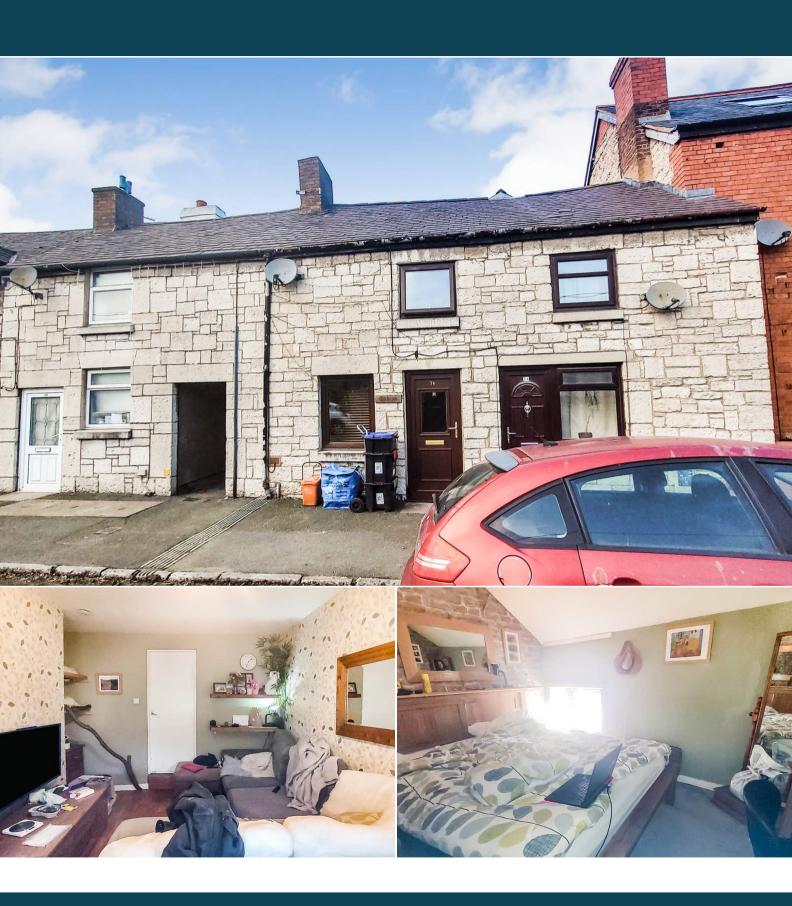

## Mwrog Street Ruthin

Bettermove are proud to present this 2 bedroom Terraced House in the sought after area of Ruthin, available with no forward chain.

The property benefits from double glazing, gas central heating throughout and has ample on street parking available nearby. The council tax band is A.

The property is tenanted and will be sold with tenants in situ for immediate investment - rental yields can be obtained through Bettermove.

The interior of this beautifully presented property comprises a spacious living room and the fitted kitchen on the ground floor. The first floor consists of two bedrooms and the family bathroom. The exterior boasts a private rear garden, perfect for enjoying the summer months.