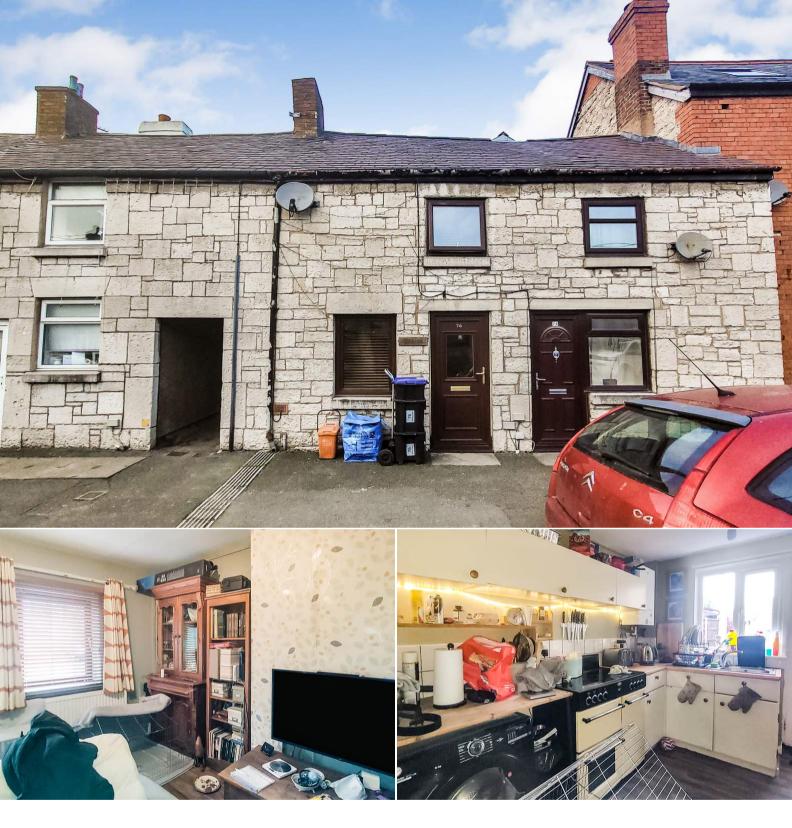

## Mwrog Street Ruthin

Bettermove are proud to present this 2 bedroom Terraced House in the sought after area of Ruthin, available with no forward chain.

The property benefits from double glazing, gas central heating throughout and has ample on street parking available nearby. The council tax band is A.

The property is tenanted and will be sold with tenants in situ for immediate investment - rental yields can be obtained through Bettermove.

The interior of this beautifully presented property comprises a spacious living room and the fitted kitchen on the ground floor. The first floor consists of two bedrooms and the family bathroom. The exterior boasts a private rear garden, perfect for enjoying the summer months.

Located in the popular town of Ruthin, the property is close to a range of amenities, including shops, supermarkets, restaurants and pubs. Excellent transport connections can be found from the A494 and many local bus routes.