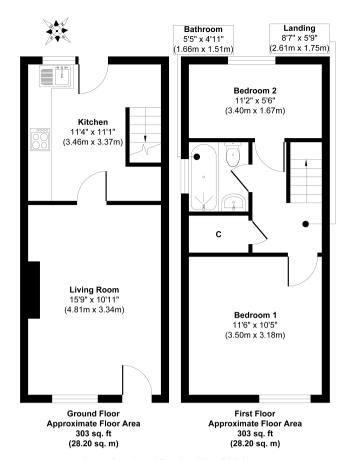

This exciting opportunity should not be missed! All enquiries can be made through Bettermove on 0330 004 0050.

Approx. Gross Internal Floor Area 607 sq. ft / 56.40 sq. m

Whist every attempt has been made to ensure the accuracy of the floor plan contained here, measurements of doors, windows, croma and any other flems are approximate and no responsibility is laterin for any error, crission, or mid-subtement. The measurements should not be relied upon the valuation, transaction andor funding purposes. This plan is for illustrative purposes only and should be used as such by any prospective purchase or teacher.