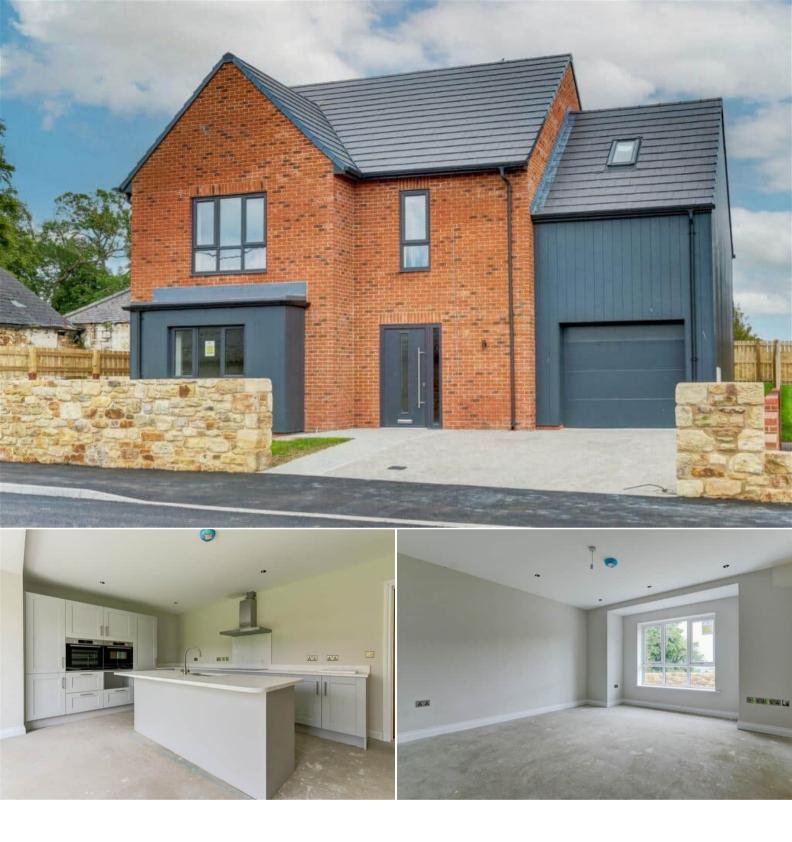

## **Town Foot Farm**

Bettermove are proud to present this luxury new build 4 bedroom Detached Family Home situated within the recently developed Town Foot Rise, available with no forward chain.

The property benefits from double glazing, air source heat pump, ground floor underfloor heating and has off street parking available via the driveway and the garage. The council tax band is F.

The interior of this beautifully presented property comprises a spacious living room, the open plan fitted kitchen with dining area, utility room with access to the garage and a convenient WC on the ground floor. The first floor consists of four bedrooms, including the master bedroom with an ensuite bathroom and the family bathroom. The exterior boasts a private rear garden, perfect for enjoying the summer months.