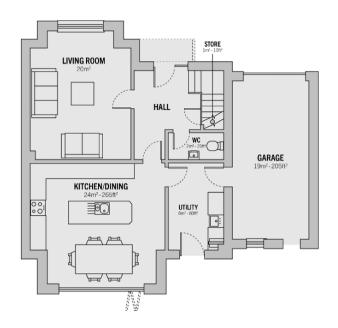

The interior of this beautifully presented property comprises a spacious living room, the open plan fitted kitchen with dining area, utility room with access to the garage and a convenient WC on the ground floor. The first floor consists of four bedrooms, including the master bedroom with an ensuite bathroom and the family bathroom. The exterior boasts a private rear garden, perfect for enjoying the summer months.