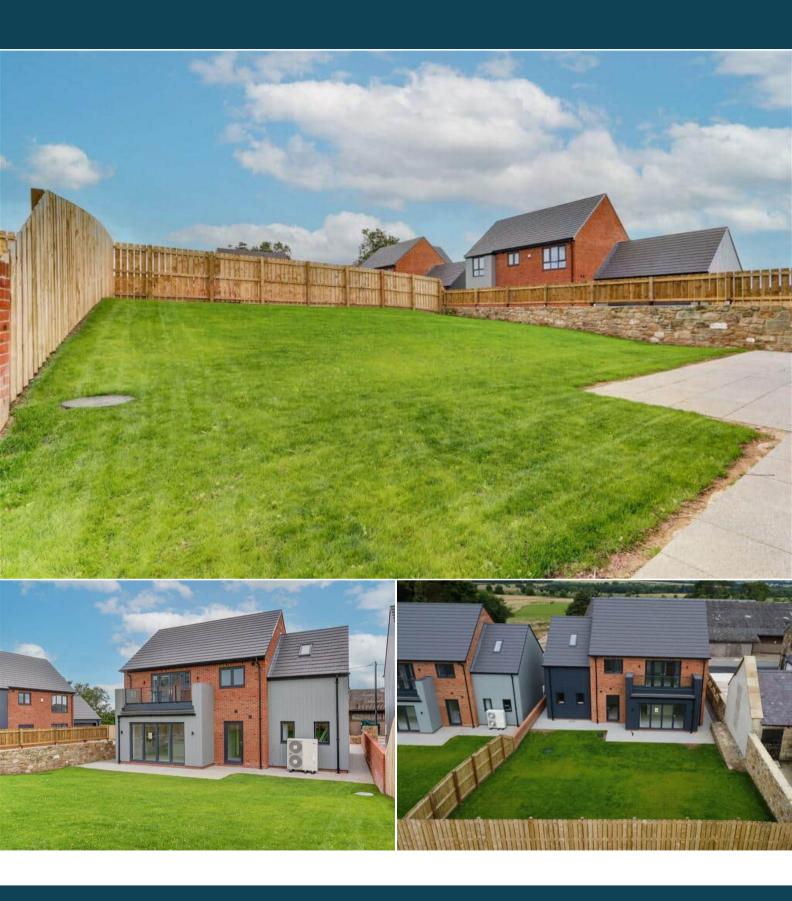

The interior of this beautifully presented property comprises a spacious living room, the open plan fitted kitchen with dining area, utility room with access to the garage and a convenient WC on the ground floor. The first floor consists of four bedrooms, including the master bedroom with an ensuite bathroom and the family bathroom. The exterior boasts a private rear garden, perfect for enjoying the summer months.

Located in the popular town of Shilbottle, the property is close to a range of amenities, including shops, supermarkets, restaurants and pubs. Excellent transport connections can be found from the A1 and many local bus routes.