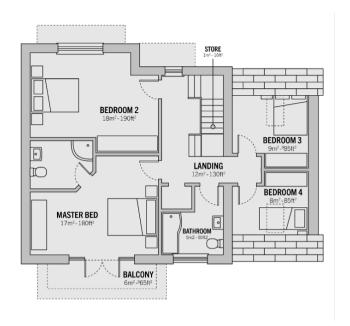

The interior of this beautifully presented property comprises a spacious living room, the open plan fitted kitchen with dining area, utility room with access to the garage and a convenient WC on the ground floor. The first floor consists of four bedrooms, including the master bedroom with an ensuite bathroom and the family bathroom. The exterior boasts a private rear garden, perfect for enjoying the summer months.