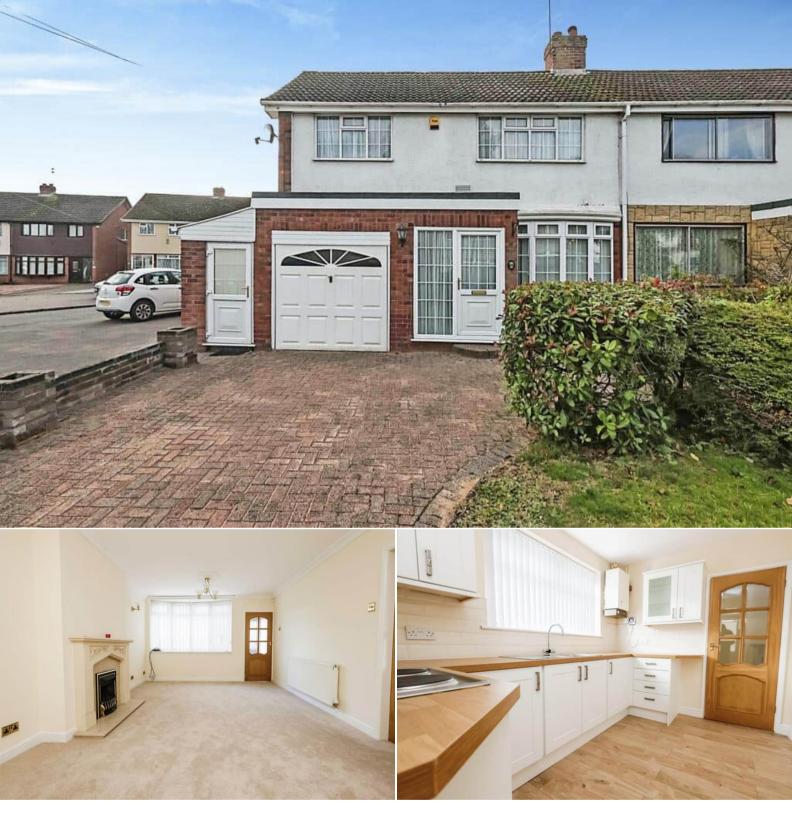

## Shrewley Crescent Birmingham

Bettermove are proud to present this 3 bedroom Semi-Detached House in Kitts Green, Birmingham available with no forward chain.

The property benefits from double glazing, gas central heating throughout and has off street parking available via the driveway and the garage. The council tax band is C.

The property is tenanted and will be sold with tenants in situ for immediate investment - rental yields can be obtained through Bettermove.

The interior of this well presented property comprises two spacious reception rooms, the fitted kitchen and ample storage space throughout on the ground floor. The first floor consists of 3 bedrooms and the family bathroom and separate shower room. The exterior boasts a private rear garden, perfect for enjoying the summer months.

Located in the popular residential area of Kitts Green, the property is close to a range of amenities, including shops, supermarkets, restaurants and pubs. Excellent transport connections can be found from Marston Green Train Station, the M6 and many local bus routes.