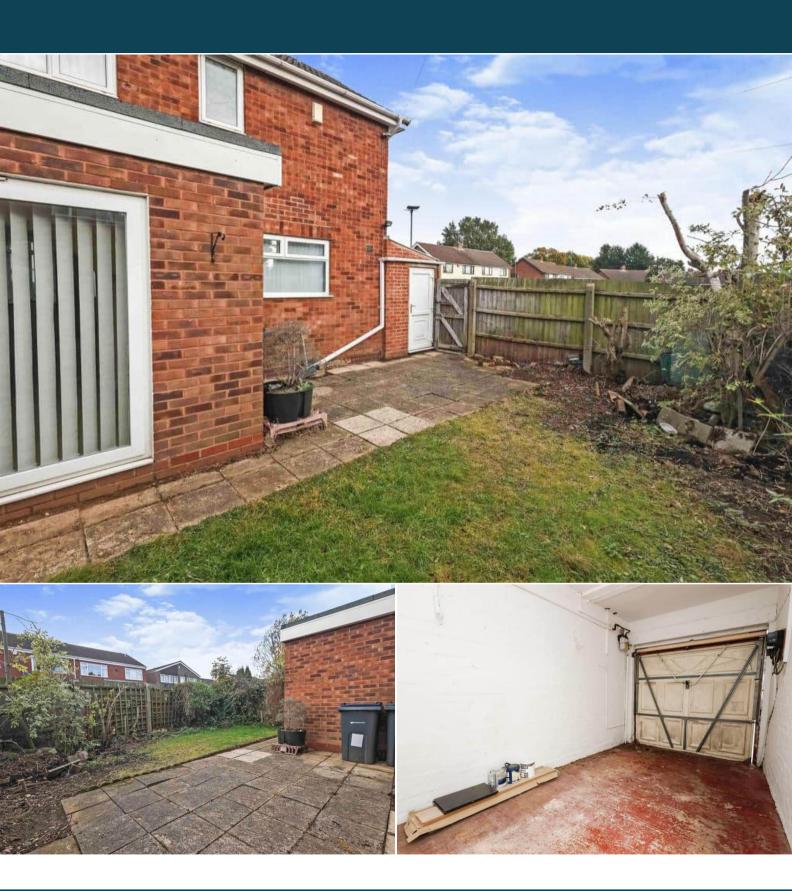

The property is tenanted and will be sold with tenants in situ for immediate investment - rental yields can be obtained through Bettermove.

The interior of this well presented property comprises two spacious reception rooms, the fitted kitchen and ample storage space throughout on the ground floor. The first floor consists of 3 bedrooms and the family bathroom and separate shower room. The exterior boasts a private rear garden, perfect for enjoying the summer months.