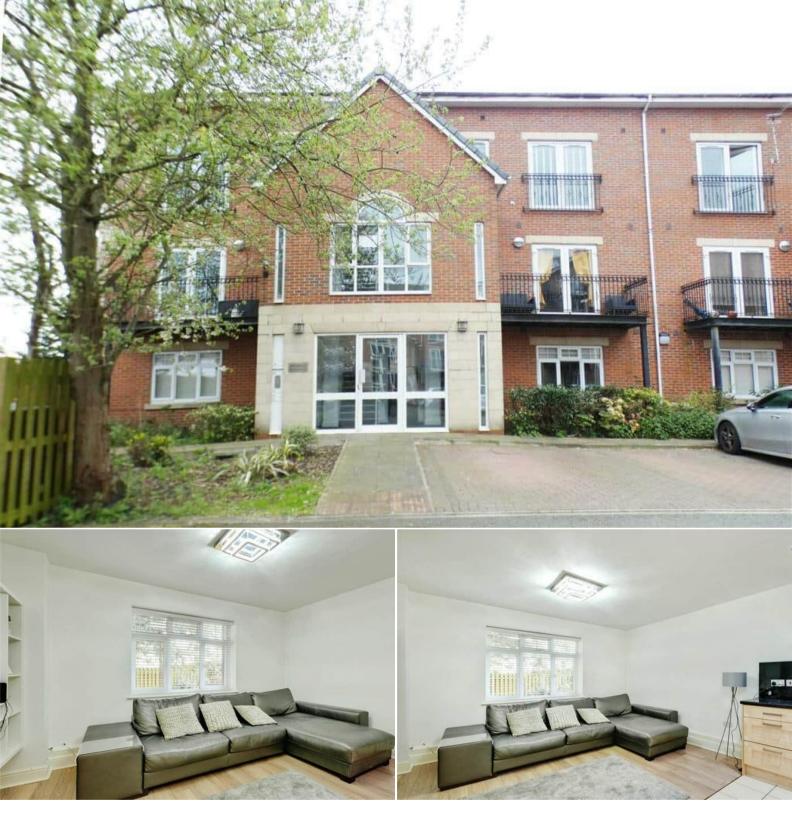

## Birkdale Court Liverpool

Bettermove are proud to present this 2 bedroom flat in Huyton available with no forward chain.

The property benefits from double glazing, gas central heating throughout and has off street parking available.

The council tax band is B.

This is a leasehold property with 125 years on the lease from 2005; the ground rent is £170pa and the service charge is £1,000pa.

The interior of this property comprises a spacious living room, fitted kitchen, 2 bedrooms and the family bathroom.