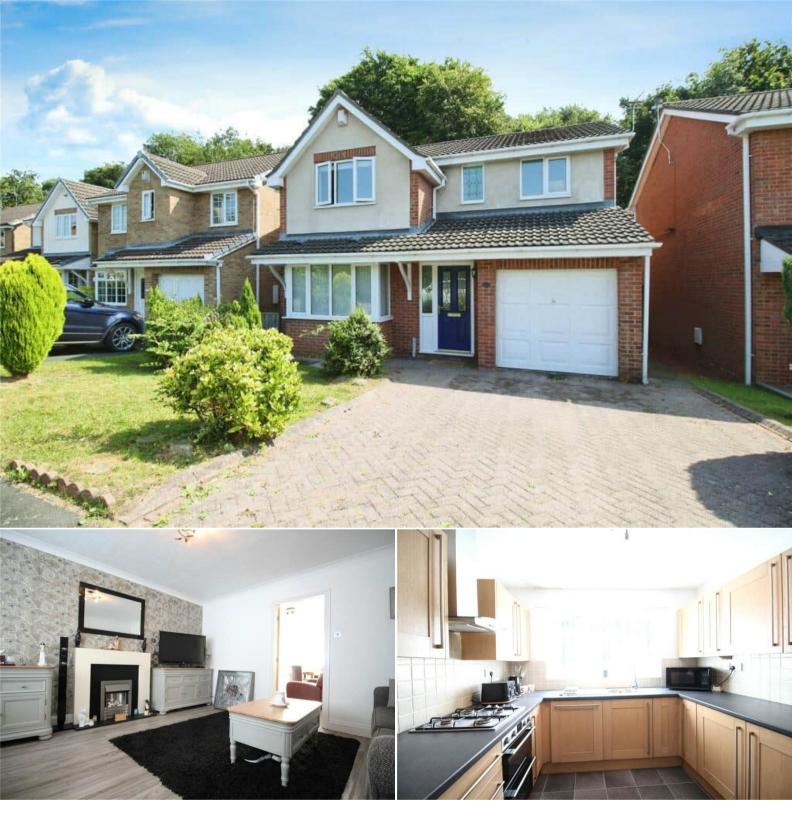

## Warkworth Drive Chester le Street

Bettermove are proud to present this 4 bedroom Detached House in Chester Le Street available with no forward chain.

The property benefits from double glazing, gas central heating throughout and has off street parking available via the driveway and the garage. The council tax band is D.

The interior of this well presented property comprises a spacious living room, dining room, the conservatory, the fitted kitchen, utility room and a convenient WC on the ground floor. The first floor consists of four bedrooms, including the master bedroom with an ensuite bathroom and the family bathroom. The exterior boasts a private rear garden, perfect for enjoying the summer months.