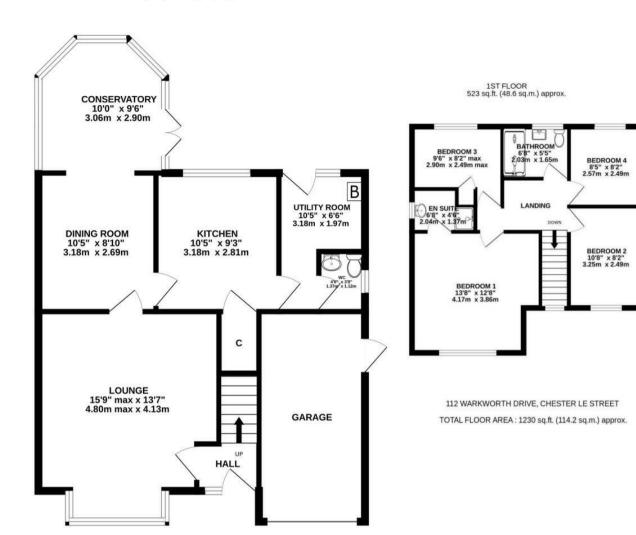

The interior of this well presented property comprises a spacious living room, dining room, the conservatory, the fitted kitchen, utility room and a convenient WC on the ground floor. The first floor consists of four bedrooms, including the master bedroom with an ensuite bathroom and the family bathroom. The exterior boasts a private rear garden, perfect for enjoying the summer months.