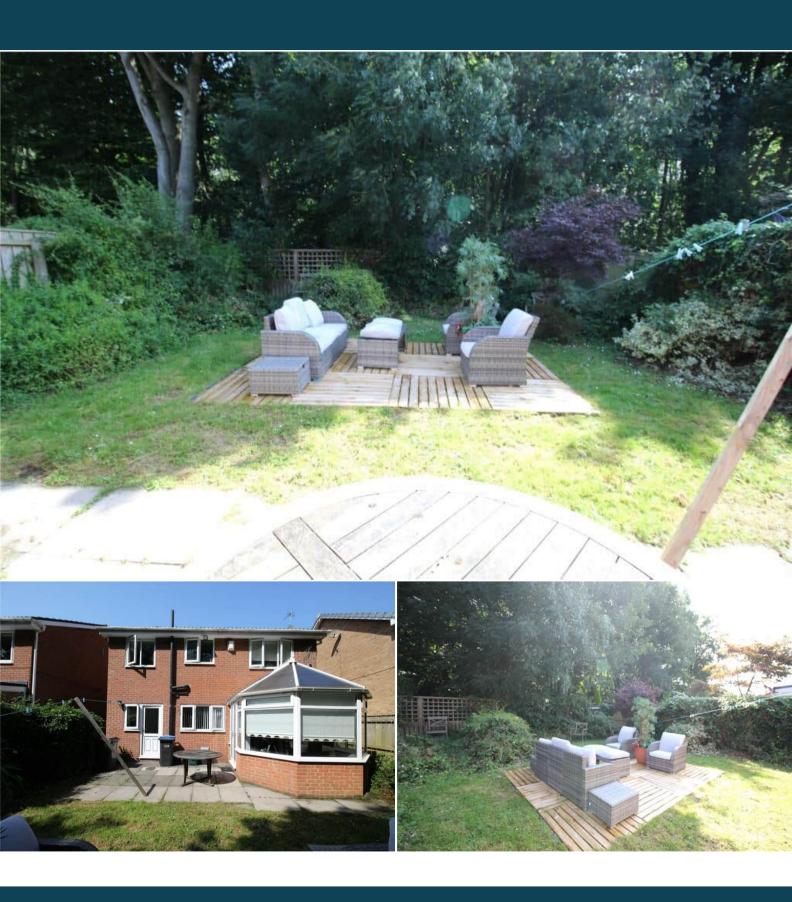

## Warkworth Drive Chester le Street

Bettermove are proud to present this 4 bedroom Detached House in Chester Le Street available with no forward chain.

The property benefits from double glazing, gas central heating throughout and has off street parking available via the driveway and the garage. The council tax band is D.

The interior of this well presented property comprises a spacious living room, dining room, the conservatory, the fitted kitchen, utility room and a convenient WC on the ground floor. The first floor consists of four bedrooms, including the master bedroom with an ensuite bathroom and the family bathroom. The exterior boasts a private rear garden, perfect for enjoying the summer months.