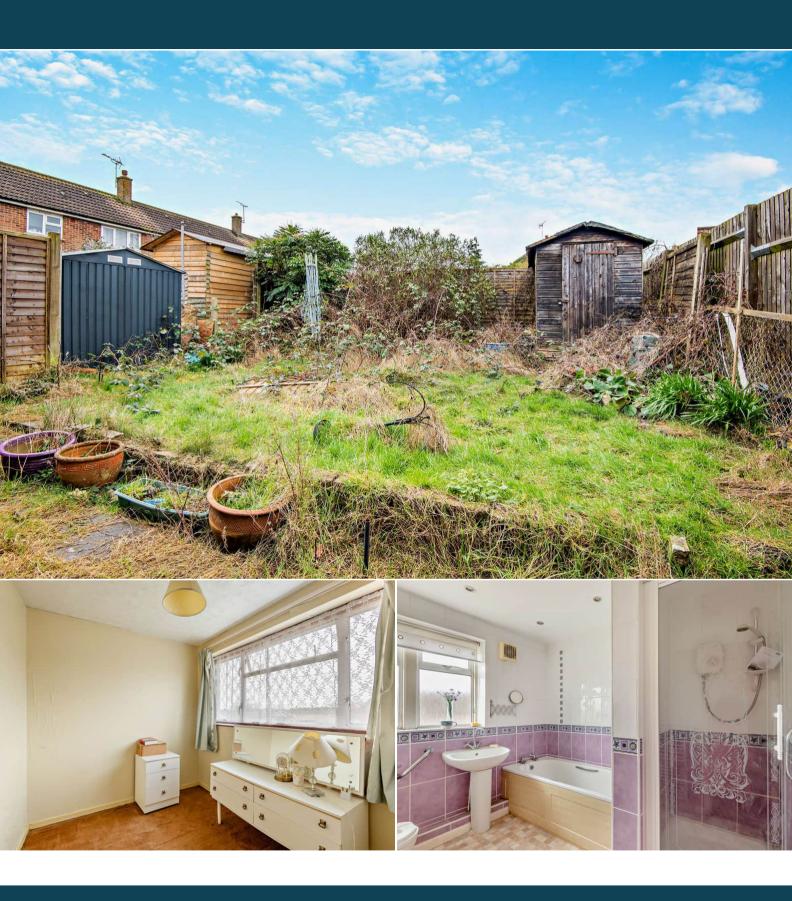

The council tax band is B.

The interior of this property comprises a spacious living room and fitted kitchen on the ground floor. The first floor consists of 3 bedrooms and the family bathroom. The exterior boasts a private rear garden, perfect for enjoying the summer months.