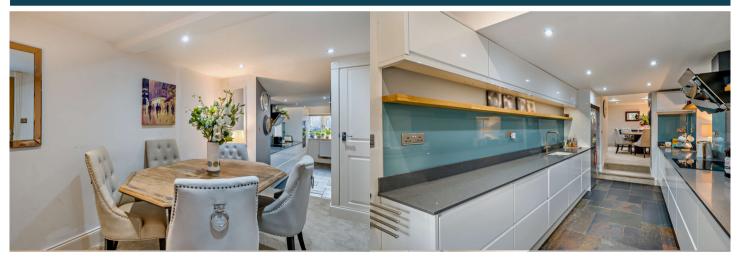

The interior of this beautifully presented property comprises a spacious living room, lounge room, dining room and fitted kitchen on the ground floor. The first floor consists of 3 bedrooms including the master bedroom and the family bathroom. The second floor consists of 2 bedrooms. The exterior boasts a private rear garden, perfect for enjoying the summer months.