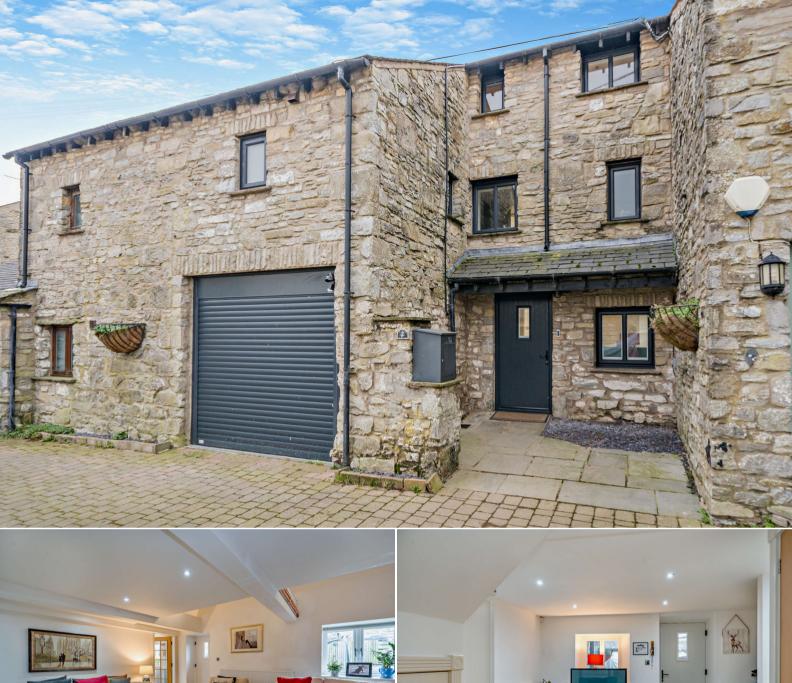

## **Grange-Over-Sands**

Bettermove are proud to present this 5 bedroom barn conversion terraced house in Meathop, in the sought after area of Grange-Over-Sands.

The property benefits from double glazing, gas central heating throughout and parking available via garage and off road. The council tax band is F.

The interior of this beautifully presented property comprises a spacious living room, lounge room, dining room and fitted kitchen on the ground floor. The first floor consists of 3 bedrooms including the master bedroom and the family bathroom. The second floor consists of 2 bedrooms. The exterior boasts a private rear garden, perfect for enjoying the summer months.