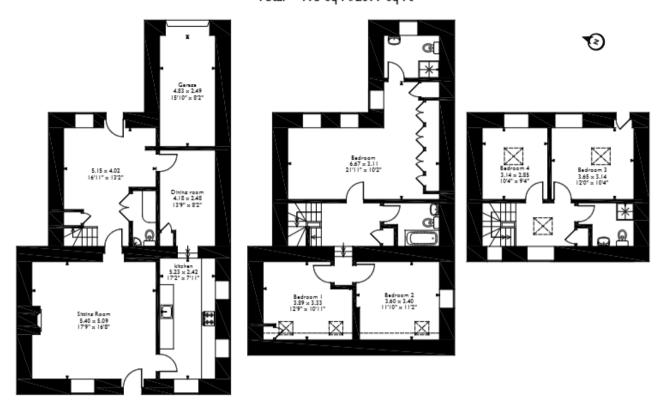

Meathop Court, Meathop, Grange-Over-Sands Approximate Gross Internal Area Main House = 183 Sq M/1970 Sq Ft Garage = 12 Sq M/129 Sq Ft Total = 195 Sq M/2099 Sq Ft

Ground Floor

First Floor

Please note that the location of doors, windows and other items are approximate and this floorplan is to be used for illustrative purposes only. Unauthorized reproduction is prohibited.