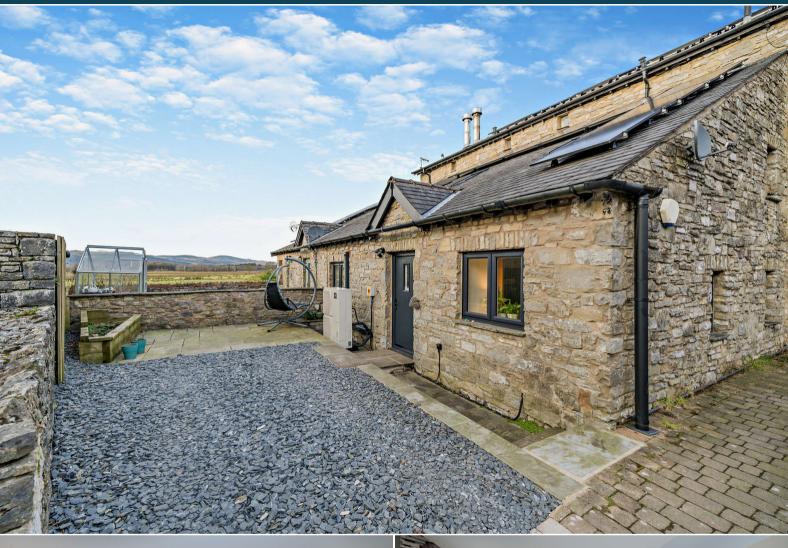

## **Grange-Over-Sands**

Bettermove are proud to present this 5 bedroom barn conversion terraced house in Meathop, in the sought after area of Grange-Over-Sands.

The property benefits from double glazing, gas central heating throughout and parking available via garage and off road. The council tax band is F.

The interior of this beautifully presented property comprises a spacious living room, lounge room, dining room and fitted kitchen on the ground floor. The first floor consists of 3 bedrooms including the master bedroom and the family bathroom. The second floor consists of 2 bedrooms. The exterior boasts a private rear garden, perfect for enjoying the summer months.

Located in the popular village of Meathop, the property is close to a range of amenities, including shops, supermarkets, restaurants and pubs. Excellent transport connections can be found from M6, local bus routes and Arnside Rail Station.