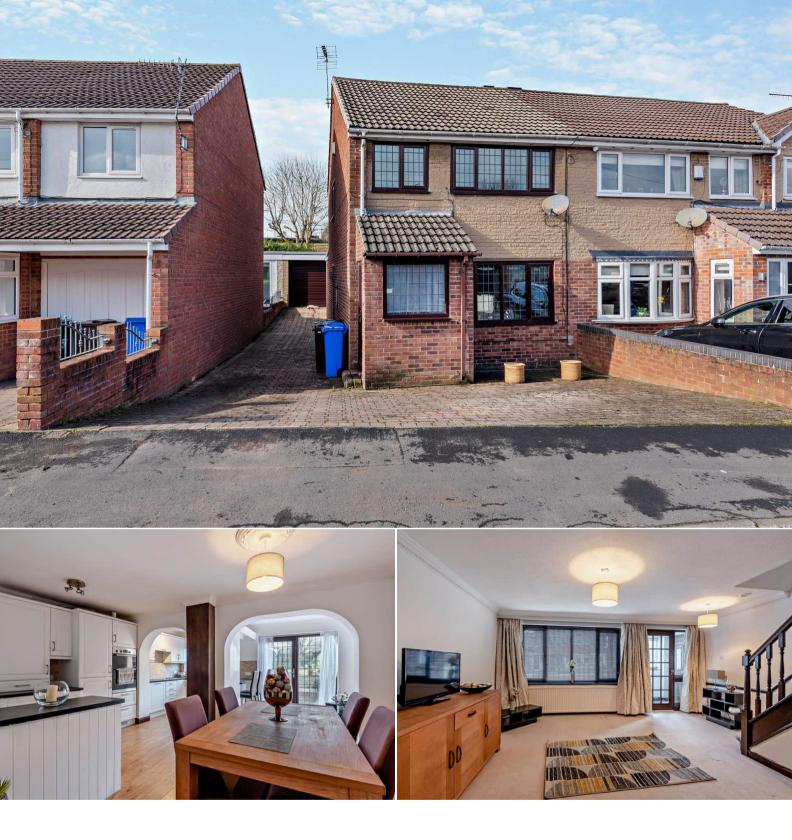

## Cross House Road Sheffield

Bettermove are proud to present this 3 bedroom Semi-Detached House in Grenoside available with no forward chain.

The property benefits from double glazing, gas central heating throughout and has off street parking available via the driveway and the garage. The council tax band is C.

The interior of this property comprises a spacious living room and the fitted kitchen with dining space on the ground floor. The first floor consists of three bedrooms and the family bathroom. The exterior of the property boasts a private rear garden, perfect for enjoying the summer months.