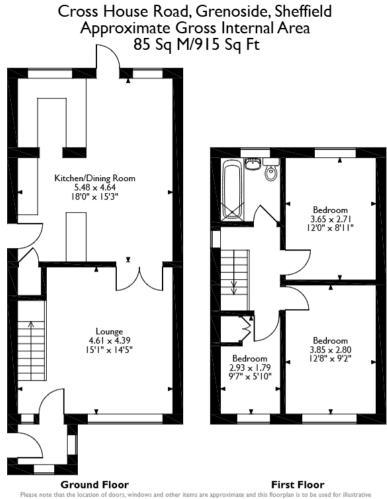

The interior of this property comprises a spacious living room and the fitted kitchen with dining space on the ground floor. The first floor consists of three bedrooms and the family bathroom. The exterior of the property boasts a private rear garden, perfect for enjoying the summer months.