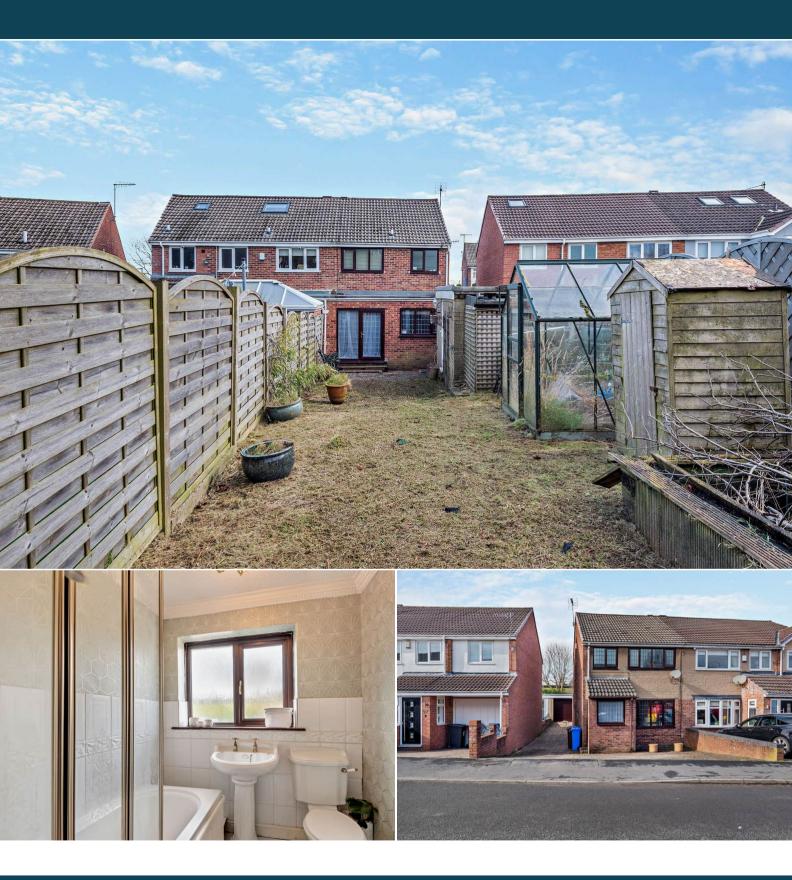

## Cross House Road Sheffield

Bettermove are proud to present this 3 bedroom Semi-Detached House in Grenoside available with no forward chain.

The property benefits from double glazing, gas central heating throughout and has off street parking available via the driveway and the garage. The council tax band is C.

The interior of this property comprises a spacious living room and the fitted kitchen with dining space on the ground floor. The first floor consists of three bedrooms and the family bathroom. The exterior of the property boasts a private rear garden, perfect for enjoying the summer months.