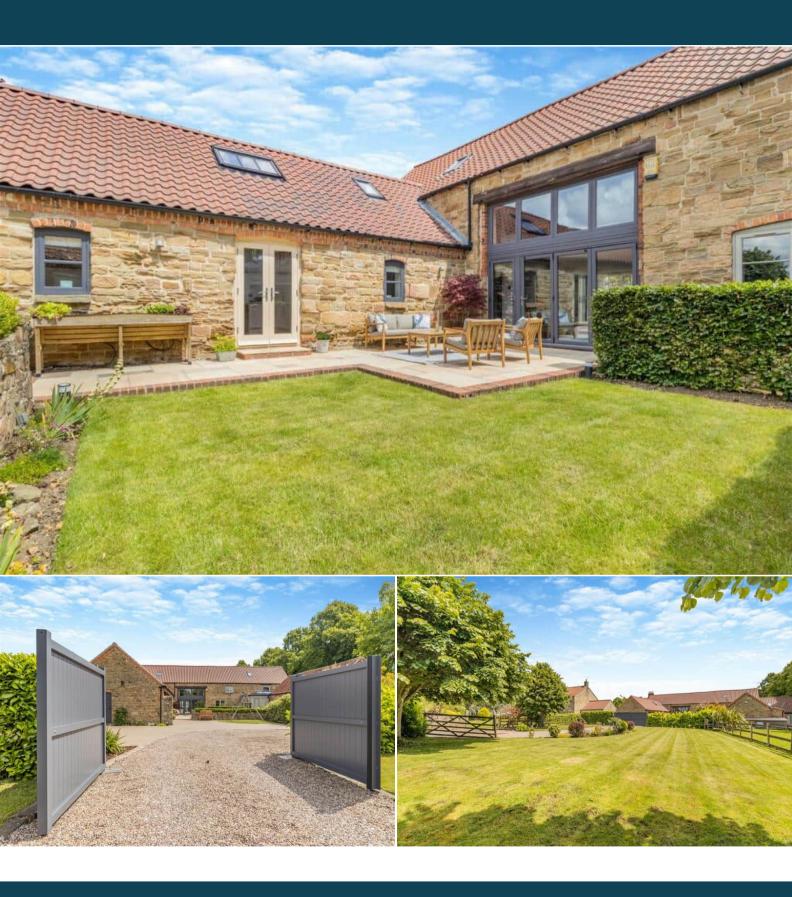

The property benefits from double glazing, Oil Fired heating throughout, septic tank drainage and has ample off street parking available via the electric gated entrance and double garage. The council tax band is E.

The interior of this beautifully presented property comprises an entrance hallway leading to the spacious living room, one double bedroom with an ensuite bathroom, dining area, open plan fitted kitchen with family area with access to the double garage and a convenient WC on the ground floor. The first floor consists of three bedrooms, including the master bedroom with an ensuite bathroom and the family bathroom. The exterior boasts a well maintained south facing rear garden, perfect for enjoying the summer months.