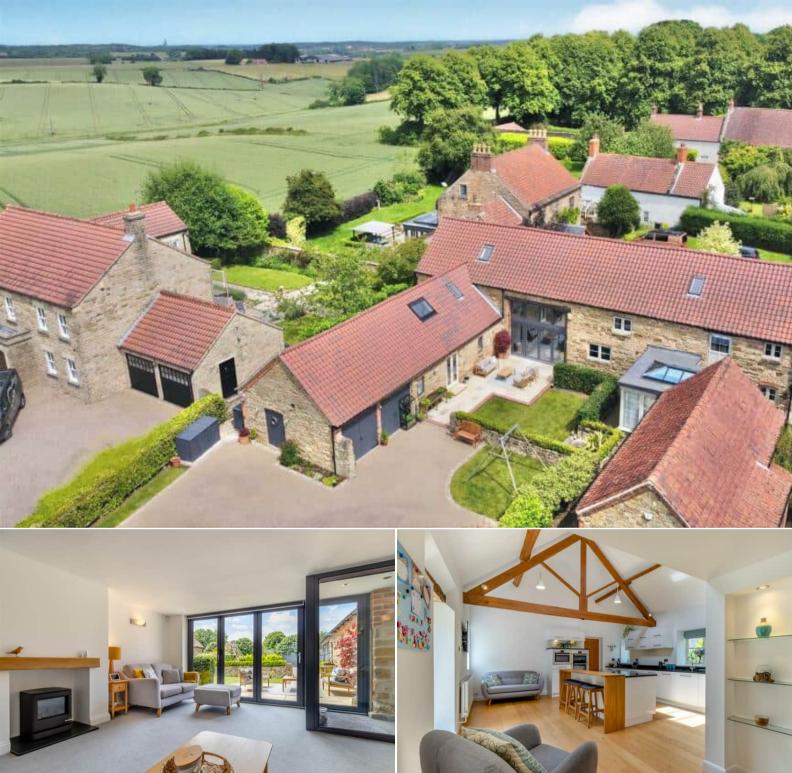

## Pleasley Road Sutton-in-Ashfield

Bettermove are proud to present this impressive 4 bedroom semi-detached Barn Conversion in Teversal. The property dates back to the early 19th Century and is situated on a south west facing plot.

The property benefits from double glazing, Oil Fired heating throughout, septic tank drainage and has ample off street parking available via the electric gated entrance and double garage. The council tax band is E.

The interior of this beautifully presented property comprises an entrance hallway leading to the spacious living room, one double bedroom with an ensuite bathroom, dining area, open plan fitted kitchen with family area with access to the double garage and a convenient WC on the ground floor. The first floor consists of three bedrooms, including the master bedroom with an ensuite bathroom and the family bathroom. The exterior boasts a well maintained south facing rear garden, perfect for enjoying the summer months.