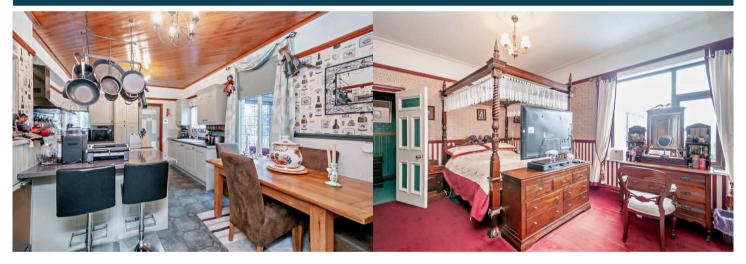

The interior of this property comprises a spacious living room, dining room, conservatory, the fitted kitchen, utility room and the convenient WC on the ground floor. The first floor consists of four bedrooms and the family bathroom. The exterior boasts a private rear garden, perfect for enjoying the summer months.