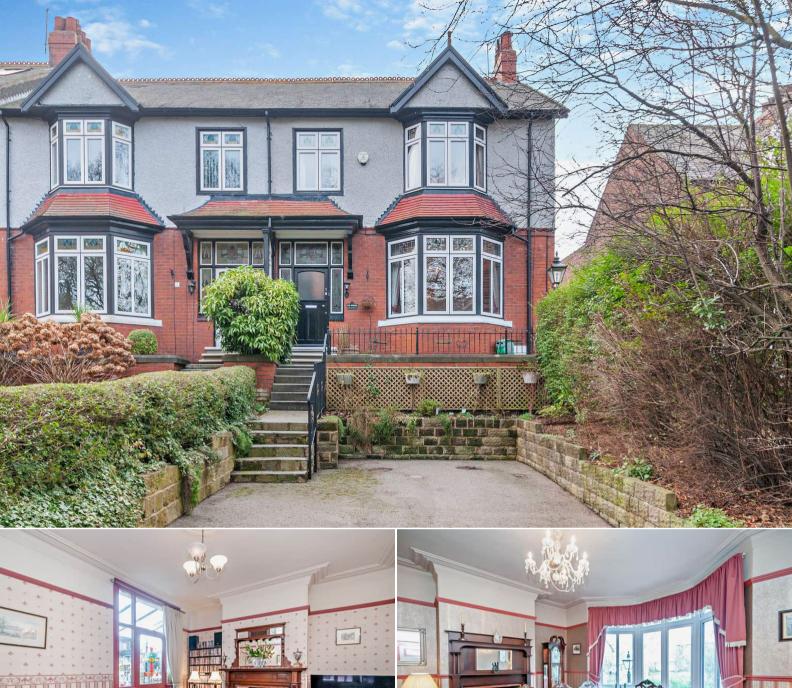

## The Avenue Saltburn-by-the-Sea

Bettermove are proud to present this 4 bedroom End of Terrace House in Brotton available with no forward chain.

The property benefits from double glazing, gas central heating throughout and has off street parking available via the driveway. The council tax band is C.

The interior of this property comprises a spacious living room, dining room, conservatory, the fitted kitchen, utility room and the convenient WC on the ground floor. The first floor consists of four bedrooms and the family bathroom. The exterior boasts a private rear garden, perfect for enjoying the summer months.