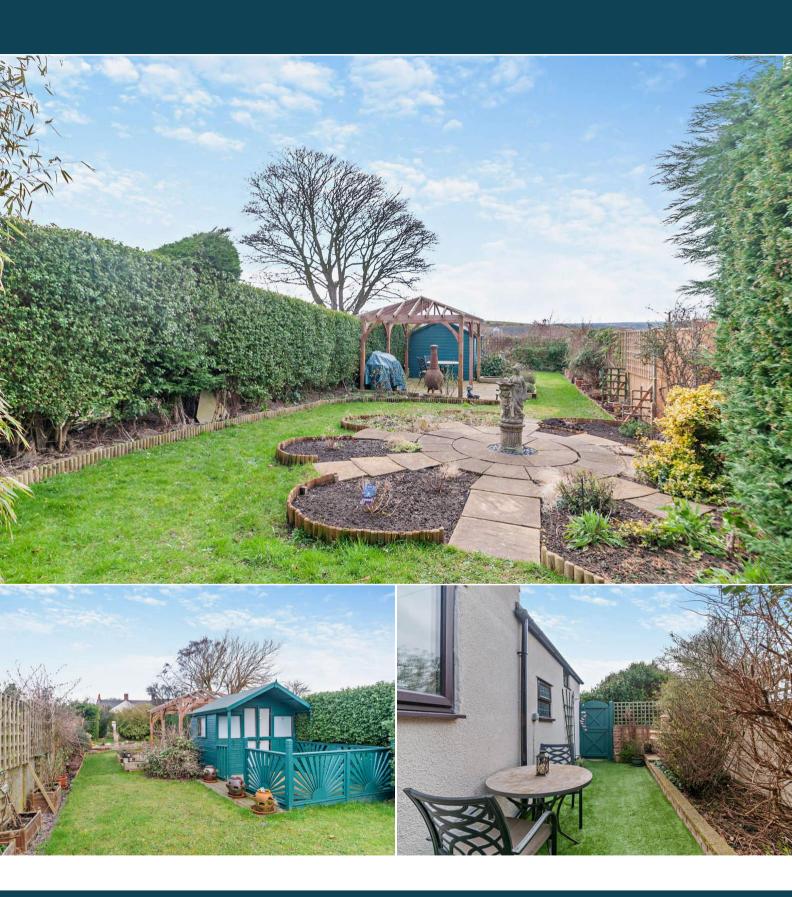

The interior of this property comprises a spacious living room, dining room, conservatory, the fitted kitchen, utility room and the convenient WC on the ground floor. The first floor consists of four bedrooms and the family bathroom. The exterior boasts a private rear garden, perfect for enjoying the summer months.