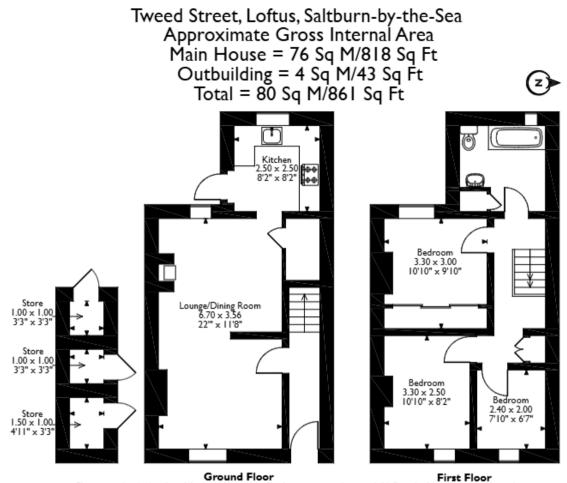

Please note that the location of doors, windows and other items are approximate and this floorplan is to be used for illustrative purposes only. Unauthorized reproduction is prohibited.

20-22 Bridge End, Leeds, LS1 4DJ t: 0330 004 0050 e: hello@bettermove.co.uk www.bettermove.co.uk