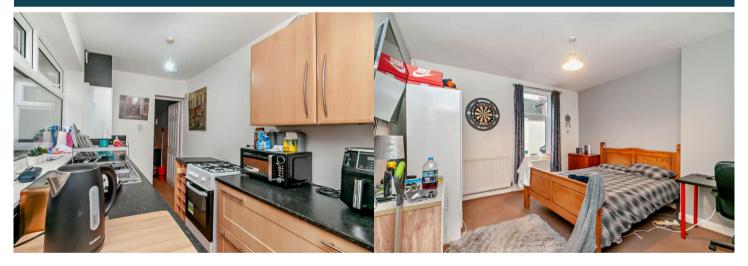

The property benefits from double glazing, gas central heating throughout and has ample on street parking available nearby. The council tax band is A.

The interior of this property comprises a spacious and open plan living room with dining area, the fitted kitchen and the family bathroom on the ground floor. The first floor consists of two double bedrooms and access to the loft room. The exterior boasts a private rear yard.