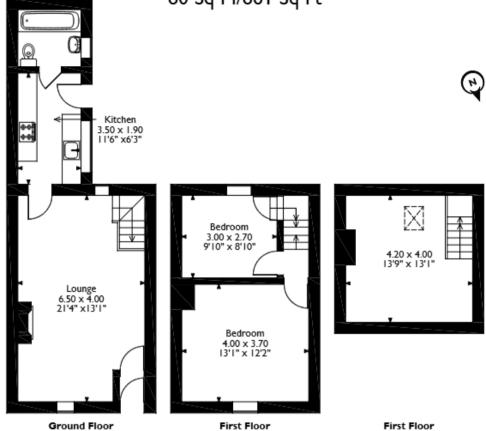

## Jubilee Street, Middlesbrough Approximate Gross Internal Area 80 Sq M/861 Sq Ft

Please note that the location of doors, windows and other items are approximate and this floorplan is to be used for illustrative purposes only. Unauthorized reproduction is prohibited.