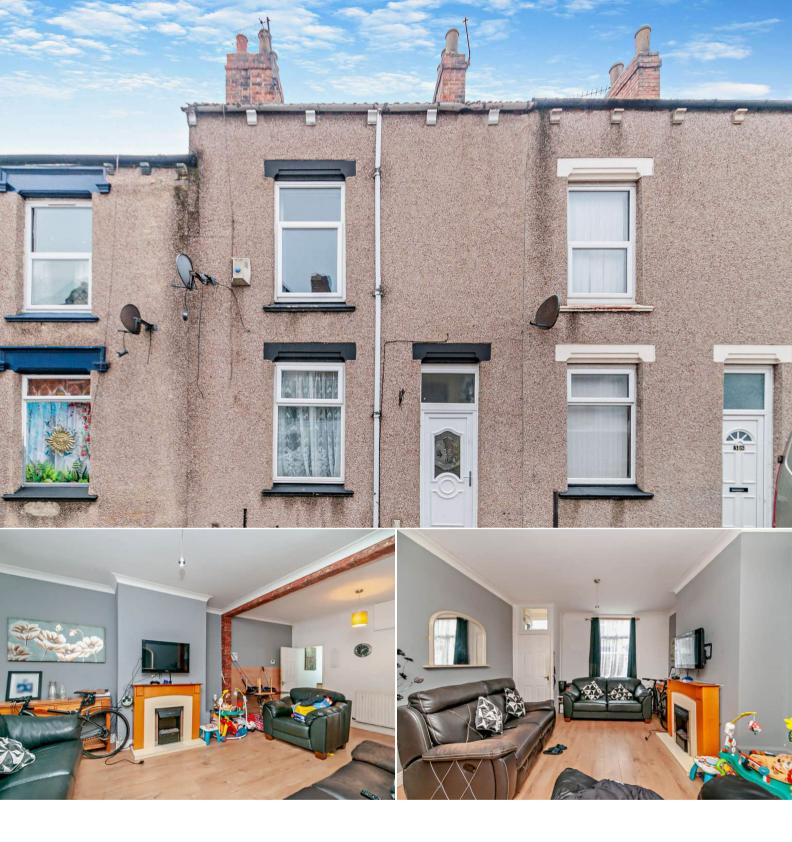

## Jubilee Street Middlesbrough

Bettermove are proud to present this 2 bedroom Terraced House in Middlesbrough available with no forward chain.

The property is currently tenanted and it will be sold with tenants in situ for immediate investment. Rental yields can be obtained through Bettermove.

The property benefits from double glazing, gas central heating throughout and has ample on street parking available nearby. The council tax band is A.

The interior of this property comprises a spacious and open plan living room with dining area, the fitted kitchen and the family bathroom on the ground floor. The first floor consists of two double bedrooms and access to the loft room. The exterior boasts a private rear yard.