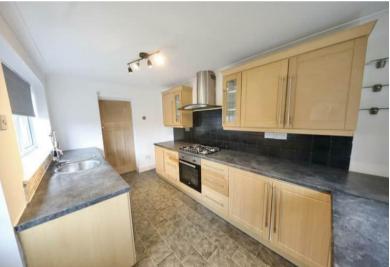

The interior of this property comprises a spacious living room, dining room and fitted kitchen on the ground floor. The first floor consists of 2 bedrooms and the family bathroom. The exterior boasts a private rear garden, perfect for enjoying the summer months.