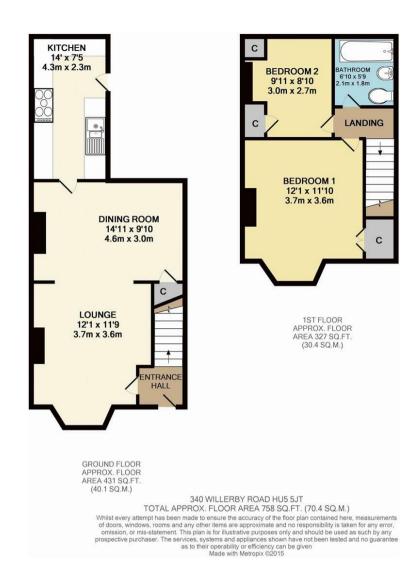

The interior of this property comprises a spacious living room, dining room and fitted kitchen on the ground floor. The first floor consists of 2 bedrooms and the family bathroom. The exterior boasts a private rear garden, perfect for enjoying the summer months.