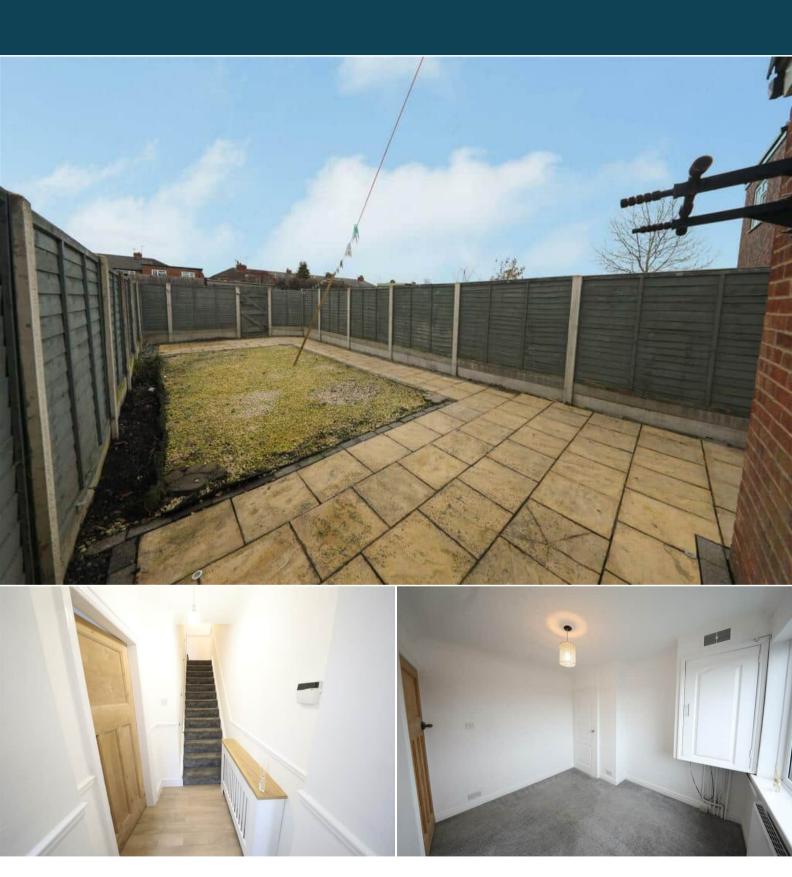

The interior of this property comprises a spacious living room, dining room and fitted kitchen on the ground floor. The first floor consists of 2 bedrooms and the family bathroom. The exterior boasts a private rear garden, perfect for enjoying the summer months.