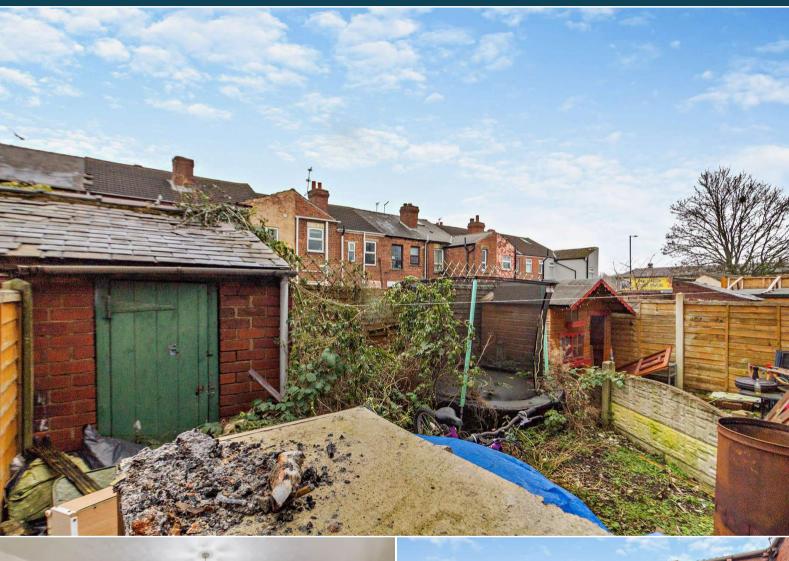

The property benefits from double glazing, gas central heating throughout and has ample on street parking available nearby. The council tax band is A.

The interior of this property comprises a spacious living room, dining room and fitted kitchen on the ground floor. The first floor consists of 2 bedrooms and the family bathroom. The exterior boasts a private rear garden.