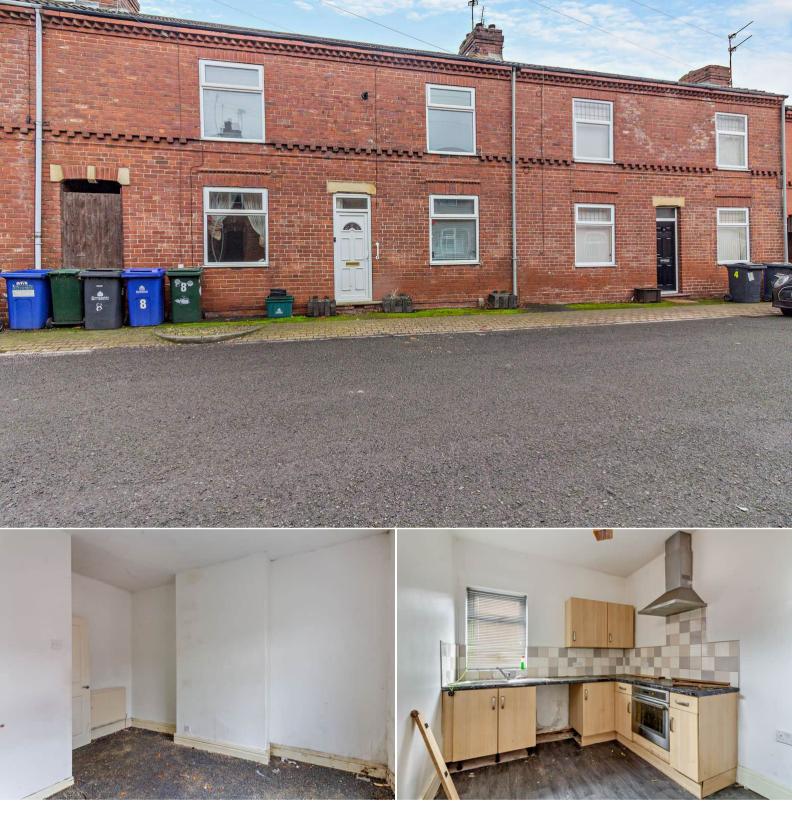

## Goulding Street Mexborough

Bettermove are proud to present this 2 bedroom Terraced House in Mexborough, available with no forward chain and welcoming cash buyers only. The property requires renovation throughout to bring it up to its full potential.

The property benefits from double glazing, gas central heating throughout and has ample on street parking available nearby. The council tax band is A.

The interior of this property comprises a spacious living room, dining room and fitted kitchen on the ground floor. The first floor consists of 2 bedrooms and the family bathroom. The exterior boasts a private rear garden.