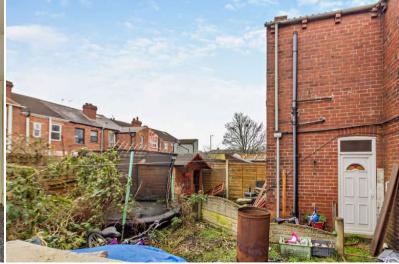

The property benefits from double glazing, gas central heating throughout and has ample on street parking available nearby. The council tax band is A.

The interior of this property comprises a spacious living room, dining room and fitted kitchen on the ground floor. The first floor consists of 2 bedrooms and the family bathroom. The exterior boasts a private rear garden.