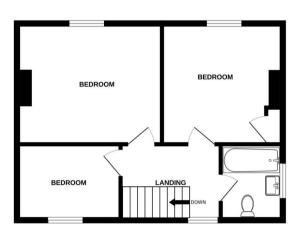

The interior of this beautifully presented property comprises a spacious living & dining room, the fitted kitchen with access to the workshop, storage room and convenient WC on the ground floor. The first floor consists of three bedrooms and the family bathroom. The exterior boasts a private large rear garden, perfect for enjoying the summer months.

This exciting opportunity should not be missed! All enquiries can be made through Bettermove on 0330 004 0050.

GROUND FLOOR 614 sq.ft. (57.0 sq.m.) approx. 1ST FLOOR 465 sq.ft. (43.2 sq.m.) approx.

## TOTAL FLOOR AREA: 1078 sq.ft. (100.2 sq.m.) approx.

Whilst every attempt has been made to ensure the accuracy of the floorplan contained here, measurements of doors, windows, rooms and any other items are approximate and no responsibility is taken for any error, omission or mis-statement. This plan is for illustrative purposes only and should be used as such by any prospective purchaser. The services, systems and appliances shown have not been tested and no guarantee as to their operability or efficiency can be given.