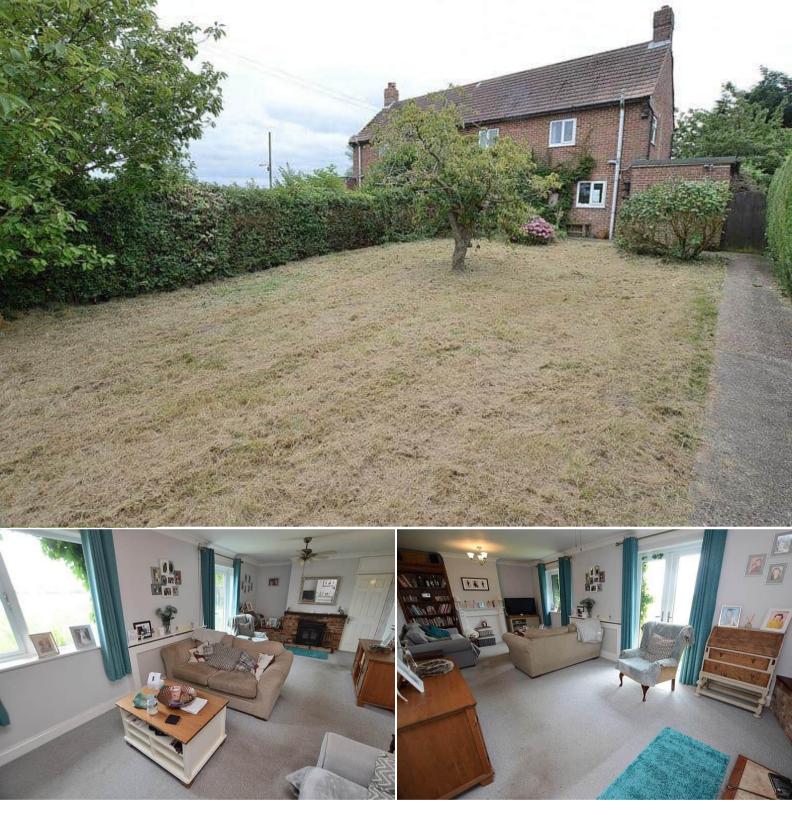

## New Road Woodhall Spa

Bettermove are proud to present this 3 bedroom Semi-Detached House in Martin Dales available with no forward chain.

The property benefits from double glazing and has off street parking available. The council tax band is A.

The interior of this beautifully presented property comprises a spacious living & dining room, the fitted kitchen with access to the workshop, storage room and convenient WC on the ground floor. The first floor consists of three bedrooms and the family bathroom. The exterior boasts a private large rear garden, perfect for enjoying the summer months.

Located in the popular residential area of of Martin Dales withing the Lincolnshire countryside with the popular village of Woodhall Spa located a short drive away with access to a range of amenities.