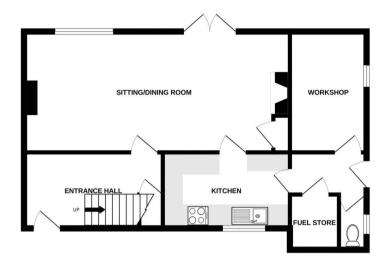

This exciting opportunity should not be missed! All enquiries can be made through Bettermove on 0330 004 0050.

GROUND FLOOR 614 sq.ft. (57.0 sq.m.) approx. 1ST FLOOR 465 sq.ft. (43.2 sq.m.) approx.

## TOTAL FLOOR AREA: 1078 sq.ft. (100.2 sq.m.) approx.

Whilst every attempt has been made to ensure the accuracy of the floorplan contained here, measurements of doors, windows, rooms and any other items are approximate and no responsibility is taken for any error, omission or mis-statement. This plan is for illustrative purposes only and should be used as such by any prospective purchaser. The services, systems and appliances shown have not been tested and no guarantee as to their operability or efficiency can be given.

Made with Metropix ©2024

20-22 Bridge End, Leeds, LS1 4DJ t: 0330 004 0050 e: hello@bettermove.co.uk www.bettermove.co.uk