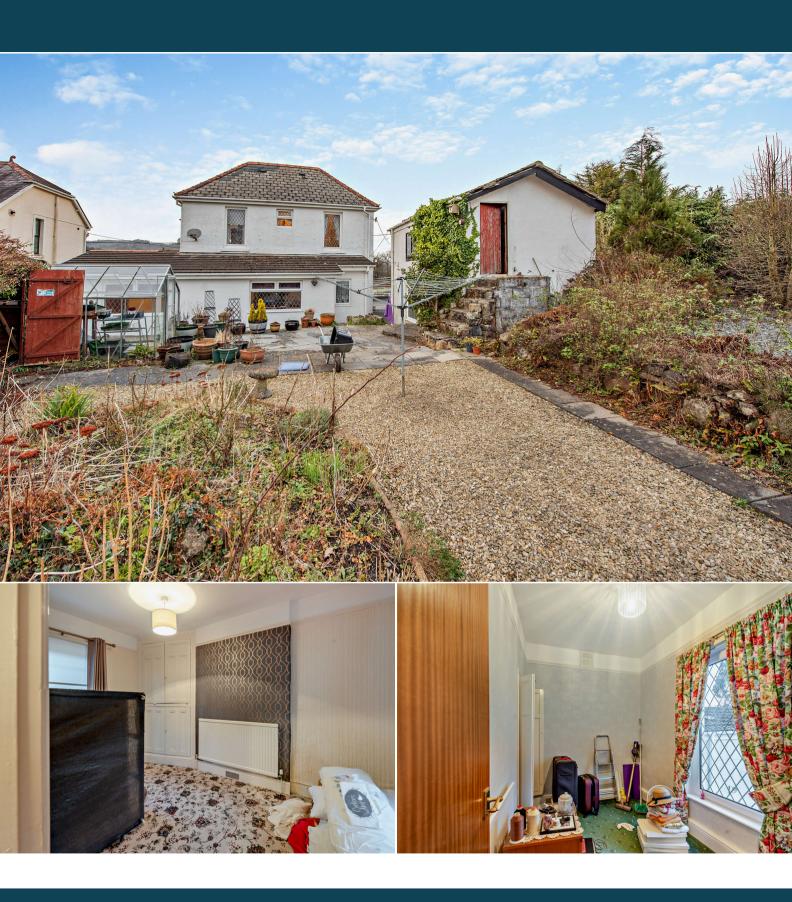

## Kings Road Ammanford

Bettermove are proud to present this 3 bedroom detached house in Llandybie available with no forward chain.

The property benefits from double glazing, gas central heating throughout and has parking available via the drive and garage. The council tax band is E.

The interior of this beautifully presented property comprises a spacious 2 lounge rooms, dining room and fitted kitchen on the ground floor. The first floor consists of 3 bedrooms and the family bathroom. The exterior boasts a private rear garden, perfect for enjoying the summer months.