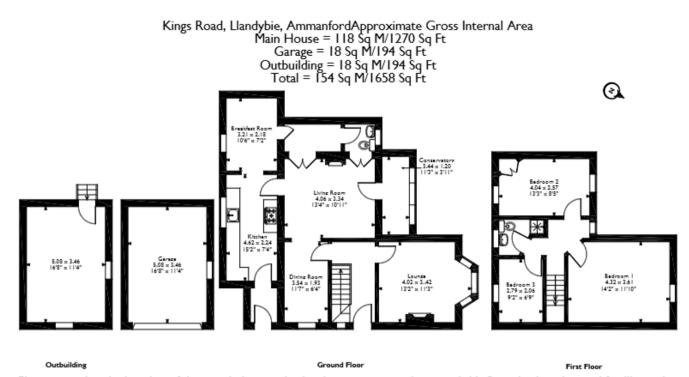

Please note that the location of doors, windows and other items are approximate and this floorplan is to be used for illustrative purposes only. Unauthorized reproduction is prohibited.

20-22 Bridge End, Leeds, LS1 4DJ t: 0330 004 0050 e: hello@bettermove.co.uk www.bettermove.co.uk