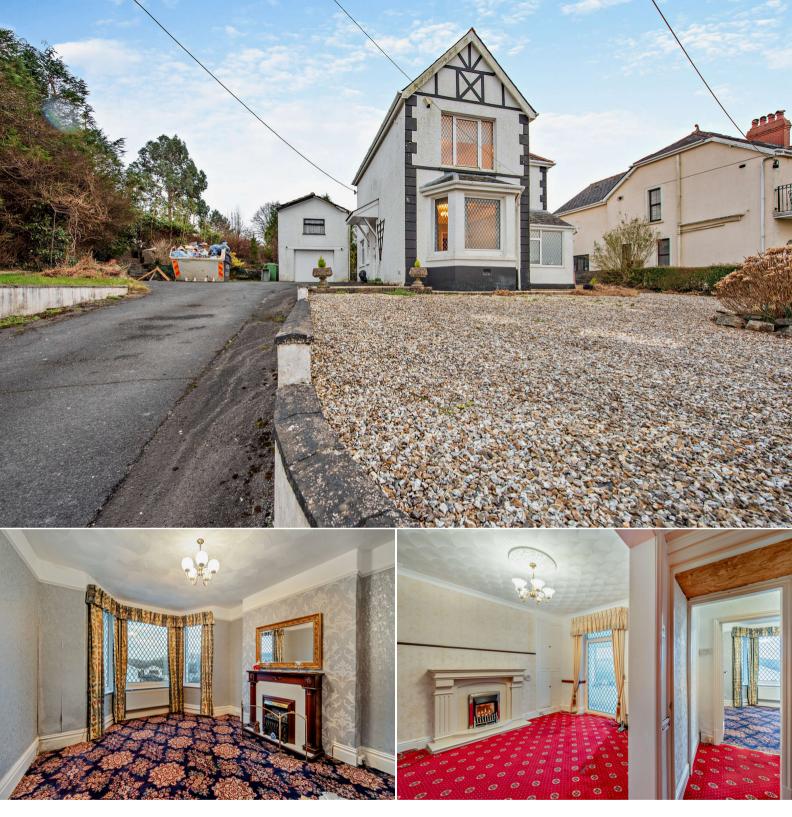

## Kings Road Ammanford

Bettermove are proud to present this 3 bedroom detached house in Llandybie available with no forward chain.

The property benefits from double glazing, gas central heating throughout and has parking available via the drive and garage. The council tax band is E.

The interior of this beautifully presented property comprises a spacious 2 lounge rooms, dining room and fitted kitchen on the ground floor. The first floor consists of 3 bedrooms and the family bathroom. The exterior boasts a private rear garden, perfect for enjoying the summer months.