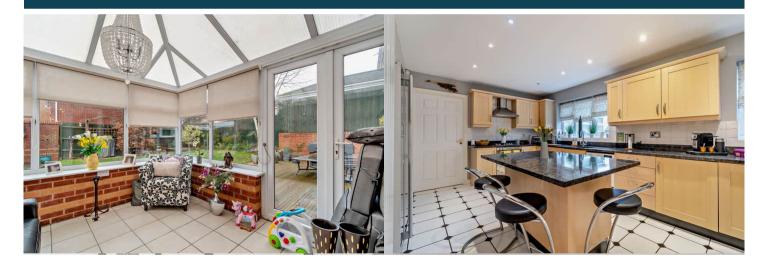

The council tax band is E.

The interior of this beautifully presented property comprises a spacious living room, dining room, gym, w/c, conservatory and fitted kitchen on the ground floor. The first floor consists of 5 bedrooms, 2 en-suites and the family bathroom. The exterior boasts a private rear garden, perfect for enjoying the summer months.