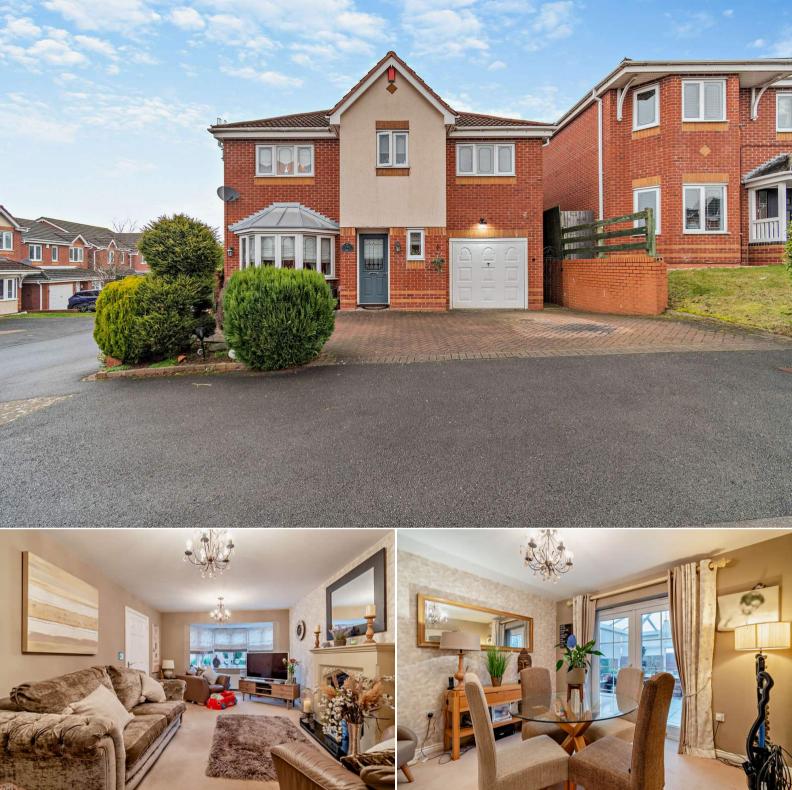

## Katmandu Road Bromsgrove

Bettermove are proud to present this 5 bedroom detached house in Bromsgrove.

The property benefits from double glazing, gas central heating throughout and has off street parking available via the driveway and garage.

The council tax band is E.

The interior of this beautifully presented property comprises a spacious living room, dining room, gym, w/c, conservatory and fitted kitchen on the ground floor. The first floor consists of 5 bedrooms, 2 en-suites and the family bathroom. The exterior boasts a private rear garden, perfect for enjoying the summer months.